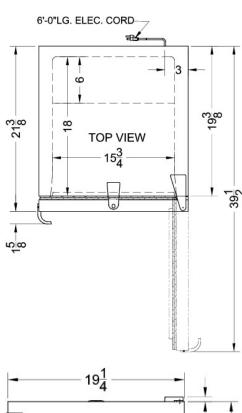

## FF511L Specifications:

| Overview                   |                    |  |  |
|----------------------------|--------------------|--|--|
| Height of Cabinet          | 33.5" (85 cm)      |  |  |
| Height to Hinge Cap        | 34.0" (86 cm)      |  |  |
| Width                      | 19.25" (49 cm)     |  |  |
| Depth                      | 21.38" (54 cm)     |  |  |
| Depth with Handle          | 23.0" (58 cm)      |  |  |
| Depth with door at 90°     | 39.5" (100 cm)     |  |  |
| Capacity                   | 4.1 cu.ft. (116 L) |  |  |
| Defrost Type               | Automatic          |  |  |
| Door                       | White              |  |  |
| Cabinet                    | White              |  |  |
| US Electrical Safety       | ETL                |  |  |
| Canadian Electrical Safety | ETL-C              |  |  |
| Amps                       | 1.2                |  |  |
| Voltage/Frequency          | 115 V AC/60 Hz     |  |  |
| Weight                     | 57.0 lbs. (26 kg)  |  |  |
| Parts & Labor Warranty     | 1 Year             |  |  |
| Compressor Warranty        | 5 Years            |  |  |
| UPC                        | 761101021980       |  |  |
| Refrigerator Features      |                    |  |  |
| Door Swing                 | RHD                |  |  |
| Reversible                 | Yes                |  |  |
| Crisper Qty                | 1                  |  |  |
| Crisper Finish             | Transparent        |  |  |
| Crisper Cover              | Glass              |  |  |
| Shelf Type                 | Wire               |  |  |
| Shelf Qty                  | 3                  |  |  |
| Adjustable Shelves         | Yes                |  |  |
| Thermostat Type            | Dial               |  |  |
| Refrigerant Type           | R600a              |  |  |
| Refrigerant Amount         | 0.74oz.            |  |  |
| High Side PSI              | 125.0              |  |  |
| Low Side PSI               | 68.0               |  |  |
| Level Legs Qty             | 2                  |  |  |
| Interior Light             | Yes                |  |  |
| Dimensions                 |                    |  |  |
| Interior Height            | 28.5" (72 cm)      |  |  |
| Interior Width             | 15.75" (40 cm)     |  |  |
| Interior Depth             | 18.0" (46 cm)      |  |  |
|                            |                    |  |  |

| Compressor Step Height | 8.0" (20 cm)  |
|------------------------|---------------|
| Compressor Step Width  | 17.0" (43 cm) |
| Compressor Step Depth  | 6.75" (17 cm) |