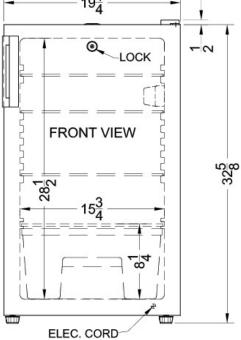

## FF511L Specifications:

| Overview                   |                    |  |  |
|----------------------------|--------------------|--|--|
| Height of Cabinet          | 33.5" (85 cm)      |  |  |
| Height to Hinge Cap        | 34.0" (86 cm)      |  |  |
| Width                      | 19.25" (49 cm)     |  |  |
| Depth                      | 21.38" (54 cm)     |  |  |
| Depth with Handle          | 23.0" (58 cm)      |  |  |
| Depth with door at 90°     | 39.5" (100 cm)     |  |  |
| Capacity                   | 4.1 cu.ft. (116 L) |  |  |
| Defrost Type               | Automatic          |  |  |
| Door                       | White              |  |  |
| Cabinet                    | White              |  |  |
| US Electrical Safety       | ETL                |  |  |
| Canadian Electrical Safety | ETL-C              |  |  |
| Amps                       | 1.2                |  |  |
| Voltage/Frequency          | 115 V AC/60 Hz     |  |  |
| Weight                     | 57.0 lbs. (26 kg)  |  |  |
| Parts & Labor Warranty     | 1 Year             |  |  |
| Compressor Warranty        | 5 Years            |  |  |
| UPC                        | 761101021980       |  |  |
| Refrigerator Features      |                    |  |  |
| Door Swing                 | RHD                |  |  |
| Reversible                 | Yes                |  |  |
| Crisper Qty                | 1                  |  |  |
| Crisper Finish             | Transparent        |  |  |
| Crisper Cover              | Glass              |  |  |
| Shelf Type                 | Wire               |  |  |
| Shelf Qty                  | 3                  |  |  |
| Adjustable Shelves         | Yes                |  |  |
| Thermostat Type            | Dial               |  |  |
| Refrigerant Type           | R600a              |  |  |
| Refrigerant Amount         | 0.74oz.            |  |  |
| High Side PSI              | 125.0              |  |  |
| Low Side PSI               | 68.0               |  |  |
| Level Legs Qty             | 2                  |  |  |
| Interior Light             | Yes                |  |  |
| Dimensions                 |                    |  |  |
| Interior Height            | 28.5" (72 cm)      |  |  |
| Interior Width             | 15.75" (40 cm)     |  |  |
| Interior Depth             | 18.0" (46 cm)      |  |  |
|                            |                    |  |  |

| Compressor Step Height | 8.0" (20 cm)  |
|------------------------|---------------|
| Compressor Step Width  | 17.0" (43 cm) |
| Compressor Step Depth  | 6.75" (17 cm) |