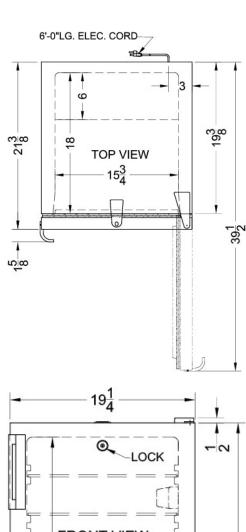

## FF511L7PLUSADA Specifications:

| Overview                      |                    |  |  |
|-------------------------------|--------------------|--|--|
| Height of Cabinet             | 32.0" (81 cm)      |  |  |
| Height to Hinge Cap           | 32.5" (83 cm)      |  |  |
| Width                         | 19.25" (49 cm)     |  |  |
| Depth                         | 21.38" (54 cm)     |  |  |
| Depth with Handle             | 23.0" (58 cm)      |  |  |
| Depth with door at 90°        | 39.5" (100 cm)     |  |  |
| Capacity                      | 4.1 cu.ft. (116 L) |  |  |
| Defrost Type                  | Automatic          |  |  |
| Door                          | White              |  |  |
| Cabinet                       | White              |  |  |
| US Electrical Safety          | ETL                |  |  |
| Canadian Electrical<br>Safety | ETL-C              |  |  |
| Sanitation                    | ETL-S              |  |  |
| Amps                          | 1.4                |  |  |
| Voltage/Frequency             | 115 V AC/60 Hz     |  |  |
| Weight                        | 64.0 lbs. (29 kg)  |  |  |
| Shipping Weight               | 85.0 lbs. (39 kg)  |  |  |
| Parts & Labor Warranty        | 1 Year             |  |  |
| Compressor Warranty           | 5 Years            |  |  |
| UPC                           | 761101039916       |  |  |
| Refrigerator Features         |                    |  |  |
| Door Swing                    | RHD                |  |  |
| Reversible                    | Factory Reversible |  |  |
| Shelf Type                    | Wire               |  |  |
| Shelf Qty                     | 3                  |  |  |
| Adjustable Shelves            | Yes                |  |  |
| Thermostat Type               | Dial               |  |  |
| Fan Type                      | Interior           |  |  |
| Refrigerant Type              | R134a              |  |  |
| Refrigerant Amount            | 1.75oz.            |  |  |
| High Side PSI                 | 205.0              |  |  |
| Low Side PSI                  | 103.0              |  |  |
| Level Legs Qty                | 2                  |  |  |
| Interior Light                | Yes                |  |  |
| Dimensions                    |                    |  |  |
| Interior Height               | 28.5" (72 cm)      |  |  |
| Interior Width                | 15.75" (40 cm)     |  |  |

| Interior Depth         | 18.0" (46 cm) |
|------------------------|---------------|
| Compressor Step Height | 8.0" (20 cm)  |
| Compressor Step Width  | 17.0" (43 cm) |
| Compressor Step Depth  | 6.75" (17 cm) |