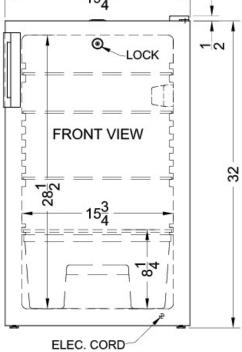

## FF511L7PLUSADA Specifications:

| Overview                      |                    |  |  |
|-------------------------------|--------------------|--|--|
| Height of Cabinet             | 32.0" (81 cm)      |  |  |
| Height to Hinge Cap           | 32.5" (83 cm)      |  |  |
| Width                         | 19.25" (49 cm)     |  |  |
| Depth                         | 21.38" (54 cm)     |  |  |
| Depth with Handle             | 23.0" (58 cm)      |  |  |
| Depth with door at 90°        | 39.5" (100 cm)     |  |  |
| Capacity                      | 4.1 cu.ft. (116 L) |  |  |
| Defrost Type                  | Automatic          |  |  |
| Door                          | White              |  |  |
| Cabinet                       | White              |  |  |
| US Electrical Safety          | ETL                |  |  |
| Canadian Electrical<br>Safety | ETL-C              |  |  |
| Sanitation                    | ETL-S              |  |  |
| Amps                          | 1.4                |  |  |
| Voltage/Frequency             | 115 V AC/60 Hz     |  |  |
| Weight                        | 64.0 lbs. (29 kg)  |  |  |
| Shipping Weight               | 85.0 lbs. (39 kg)  |  |  |
| Parts & Labor Warranty        | 1 Year             |  |  |
| Compressor Warranty           | 5 Years            |  |  |
| UPC                           | 761101039916       |  |  |
| Refrigerator Features         |                    |  |  |
| Door Swing                    | RHD                |  |  |
| Reversible                    | Factory Reversible |  |  |
| Shelf Type                    | Wire               |  |  |
| Shelf Qty                     | 3                  |  |  |
| Adjustable Shelves            | Yes                |  |  |
| Thermostat Type               | Dial               |  |  |
| Fan Type                      | Interior           |  |  |
| Refrigerant Type              | R134a              |  |  |
| Refrigerant Amount            | 1.75oz.            |  |  |
| High Side PSI                 | 205.0              |  |  |
| Low Side PSI                  | 103.0              |  |  |
| Level Legs Qty                | 2                  |  |  |
| Interior Light                | Yes                |  |  |
| Dimensions                    |                    |  |  |
| Interior Height               | 28.5" (72 cm)      |  |  |
| Interior Width                | 15.75" (40 cm)     |  |  |

| Interior Depth         | 18.0" (46 cm) |
|------------------------|---------------|
| Compressor Step Height | 8.0" (20 cm)  |
| Compressor Step Width  | 17.0" (43 cm) |
| Compressor Step Depth  | 6.75" (17 cm) |