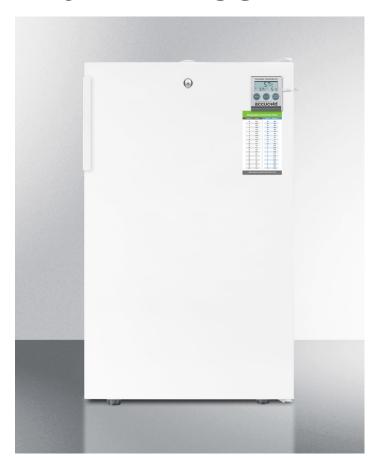

# FF511L7PLUSADA

32.5" x 19.25" x 21.38" (H x W x D)

Commercially listed ADA compliant 20" wide counter height all-refrigerator, auto defrost with an internal fan, thermometer, and lock

### **Highlights:**

ETL-S listed for commercial use

32" height complies with ADA guidelines

Slim 20" width is ideal for any setting

#### **Product Features:**

| Commercially listed                       | ETL-S listed to NSF standards for commercial use                           |  |
|-------------------------------------------|----------------------------------------------------------------------------|--|
| ADA compliant                             | 32" high meets ADA guidelines                                              |  |
| Slim 20" width                            | Full 4.1 cu.ft. capacity inside conveniently slim footprint                |  |
| Fully finished white cabinet              | Allows the unit to be used freestanding                                    |  |
| Thermometer                               | Thermometer provides external readout of current and high/low temperatures |  |
| Factory installed lock                    | Top-mounted for convenient security                                        |  |
| Internal fan with heat sink               | Fan-forced cooling helps the unit stay evenly cooled from top to bottom    |  |
| Hospital grade cord with 'green dot' plug | Secure three-pronged cord for added unit safety                            |  |
| Automatic defrost                         | Reduced maintenance with auto defrost system                               |  |