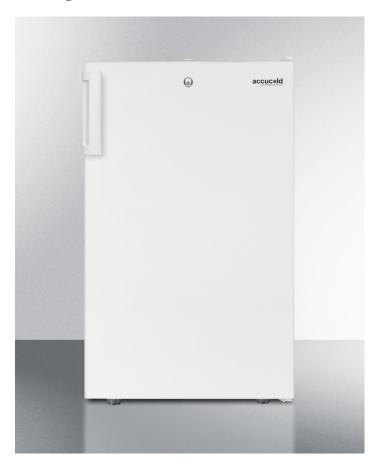

## accuc@ld

# FF511LBI

34" x 19.25" x 21.38" (H x W x D)

20" wide built-in undercounter all-refrigerator for general purose use, auto defrost with a lock and white finish

### **Highlights:**

Flexible design allows built-in or freestanding use in 20" wide spaces

Save time and energy with low maintenance automatic defrost

Factory installed lock provides security you can count on