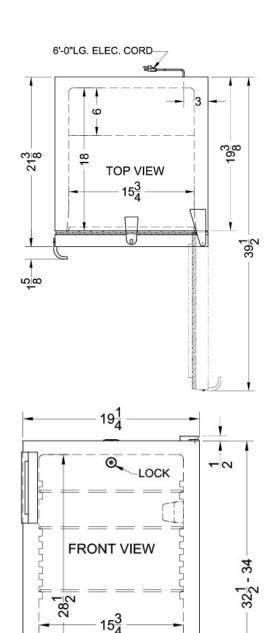

### FF511LBI Specifications:

| Overview                                                                                                                                                                                                                 |                                                                        |  |  |
|--------------------------------------------------------------------------------------------------------------------------------------------------------------------------------------------------------------------------|------------------------------------------------------------------------|--|--|
| Height of Cabinet                                                                                                                                                                                                        | 33.5" (85 cm)                                                          |  |  |
| Height to Hinge Cap                                                                                                                                                                                                      | 34.0" (86 cm)                                                          |  |  |
| Width                                                                                                                                                                                                                    | 19.25" (49 cm)                                                         |  |  |
| Depth                                                                                                                                                                                                                    | 21.38" (54 cm)                                                         |  |  |
| Depth with Handle                                                                                                                                                                                                        | 23.0" (58 cm)                                                          |  |  |
| Depth with door at 90°                                                                                                                                                                                                   | 39.5" (100 cm)                                                         |  |  |
| Capacity                                                                                                                                                                                                                 | 4.1 cu.ft. (116 L)                                                     |  |  |
| Defrost Type                                                                                                                                                                                                             | Automatic                                                              |  |  |
| Door                                                                                                                                                                                                                     | White                                                                  |  |  |
| Cabinet                                                                                                                                                                                                                  | White                                                                  |  |  |
| US Electrical Safety                                                                                                                                                                                                     | ETL                                                                    |  |  |
| Canadian Electrical Safety                                                                                                                                                                                               | ETL-C                                                                  |  |  |
| Amps                                                                                                                                                                                                                     | 1.4                                                                    |  |  |
| Voltage/Frequency                                                                                                                                                                                                        | 115 V AC/60 Hz                                                         |  |  |
| Weight                                                                                                                                                                                                                   | 57.0 lbs. (26 kg)                                                      |  |  |
| Parts & Labor Warranty                                                                                                                                                                                                   | 1 Year                                                                 |  |  |
| Compressor Warranty                                                                                                                                                                                                      | 5 Years                                                                |  |  |
| UPC                                                                                                                                                                                                                      | 761101028637                                                           |  |  |
| Refrigerator Features                                                                                                                                                                                                    |                                                                        |  |  |
| Refrigerator Features                                                                                                                                                                                                    |                                                                        |  |  |
| Refrigerator Features  Door Swing                                                                                                                                                                                        | RHD                                                                    |  |  |
|                                                                                                                                                                                                                          | RHD<br>Yes                                                             |  |  |
| Door Swing                                                                                                                                                                                                               |                                                                        |  |  |
| Door Swing Reversible                                                                                                                                                                                                    | Yes                                                                    |  |  |
| Door Swing Reversible Height Adjustable                                                                                                                                                                                  | Yes 1                                                                  |  |  |
| Door Swing Reversible Height Adjustable Crisper Qty                                                                                                                                                                      | Yes 1                                                                  |  |  |
| Door Swing Reversible Height Adjustable Crisper Qty Crisper Finish                                                                                                                                                       | Yes 1 1 Transparent                                                    |  |  |
| Door Swing Reversible Height Adjustable Crisper Qty Crisper Finish Crisper Cover                                                                                                                                         | Yes 1 1 Transparent Glass                                              |  |  |
| Door Swing Reversible Height Adjustable Crisper Qty Crisper Finish Crisper Cover Shelf Type                                                                                                                              | Yes 1 1 Transparent Glass Wire                                         |  |  |
| Door Swing Reversible Height Adjustable Crisper Qty Crisper Finish Crisper Cover Shelf Type Shelf Qty                                                                                                                    | Yes 1 1 Transparent Glass Wire 3                                       |  |  |
| Door Swing Reversible Height Adjustable Crisper Qty Crisper Finish Crisper Cover Shelf Type Shelf Qty Adjustable Shelves                                                                                                 | Yes  1 1 Transparent Glass Wire 3 Yes                                  |  |  |
| Door Swing Reversible Height Adjustable Crisper Qty Crisper Finish Crisper Cover Shelf Type Shelf Qty Adjustable Shelves Thermostat Type                                                                                 | Yes 1 1 Transparent Glass Wire 3 Yes Dial                              |  |  |
| Door Swing Reversible Height Adjustable Crisper Qty Crisper Finish Crisper Cover Shelf Type Shelf Qty Adjustable Shelves Thermostat Type Refrigerant Type                                                                | Yes  1 1 Transparent Glass Wire 3 Yes Dial R134a                       |  |  |
| Door Swing Reversible Height Adjustable Crisper Qty Crisper Finish Crisper Cover Shelf Type Shelf Qty Adjustable Shelves Thermostat Type Refrigerant Type Refrigerant Amount                                             | Yes  1 1 Transparent Glass Wire 3 Yes Dial R134a 1.75oz.               |  |  |
| Door Swing Reversible Height Adjustable Crisper Qty Crisper Finish Crisper Cover Shelf Type Shelf Qty Adjustable Shelves Thermostat Type Refrigerant Type Refrigerant Amount High Side PSI                               | Yes  1 1 Transparent Glass Wire 3 Yes Dial R134a 1.75oz. 205.0         |  |  |
| Door Swing Reversible Height Adjustable Crisper Qty Crisper Finish Crisper Cover Shelf Type Shelf Qty Adjustable Shelves Thermostat Type Refrigerant Type Refrigerant Amount High Side PSI Low Side PSI                  | Yes  1 1 Transparent Glass Wire 3 Yes Dial R134a 1.75oz. 205.0 103.0   |  |  |
| Door Swing Reversible Height Adjustable Crisper Qty Crisper Finish Crisper Cover Shelf Type Shelf Qty Adjustable Shelves Thermostat Type Refrigerant Type Refrigerant Amount High Side PSI Low Side PSI Level Legs Qty   | Yes  1 1 Transparent Glass Wire 3 Yes Dial R134a 1.75oz. 205.0 103.0 2 |  |  |
| Door Swing Reversible Height Adjustable Crisper Qty Crisper Finish Crisper Cover Shelf Type Shelf Qty Adjustable Shelves Thermostat Type Refrigerant Type Refrigerant Amount High Side PSI Level Legs Qty Interior Light | Yes  1 1 Transparent Glass Wire 3 Yes Dial R134a 1.75oz. 205.0 103.0 2 |  |  |

| Interior Depth         | 18.0" (46 cm) |
|------------------------|---------------|
| Compressor Step Height | 8.0" (20 cm)  |
| Compressor Step Width  | 17.0" (43 cm) |
| Compressor Step Depth  | 6.75" (17 cm) |

ELEC. CORD