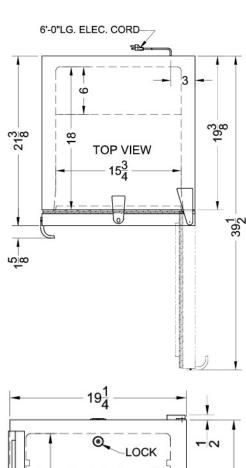

### **FF511LBIMED Specifications:**

| Height of Cabinet         33.5" (85 cm)           Height to Hinge Cap         34.0" (86 cm)           Width         19.25" (49 cm)           Depth         22.25" (57 cm)           Depth with Handle         23.0" (58 cm)           Depth with door at 90°         39.5" (100 cm)           Capacity         4.1 cu.ft. (116 L)           Defrost Type         Automatic           Door         White           Cabinet         White           US Electrical Safety         ETL-C           Canadian Electrical Safety         ETL-C           Amps         1.4           Voltage/Frequency         115 V AC/60 Hz           Weight         64.0 lbs. (29 kg)           Shipping Weight         67.0 lbs. (30 kg)           Parts & Labor Warranty         1 Year           Compressor Warranty         5 Years           UPC         761101029931           Refrigerator Features         Pactory Reversible           Shelf Type         Wire           Shelf Qty         3           Adjustable Shelves         Yes           Thermostat Type         R134a           Refrigerant Amount         1.75oz.           High Side PSI         205.0                                                       | Overview                                                 |                           |  |  |
|------------------------------------------------------------------------------------------------------------------------------------------------------------------------------------------------------------------------------------------------------------------------------------------------------------------------------------------------------------------------------------------------------------------------------------------------------------------------------------------------------------------------------------------------------------------------------------------------------------------------------------------------------------------------------------------------------------------------------------------------------------------------------------------------------------------------------------------------------------------------------------------------------------------------------------------------------------------------------------------------------------------------------------------------------------------------------------------------------------------------------------------------------------------------------------------------------------|----------------------------------------------------------|---------------------------|--|--|
| Width         19.25" (49 cm)           Depth         22.25" (57 cm)           Depth with Handle         23.0" (58 cm)           Depth with door at 90°         39.5" (100 cm)           Capacity         4.1 cu.ft. (116 L)           Defrost Type         Automatic           Door         White           Cabinet         White           US Electrical Safety         ETL           Canadian Electrical Safety         ETL-C           Safety         ETL-C           Amps         1.4           Voltage/Frequency         115 V AC/60 Hz           Weight         64.0 lbs. (29 kg)           Shipping Weight         67.0 lbs. (30 kg)           Parts & Labor Warranty         1 Year           Compressor Warranty         5 Years           UPC         761101029931           Refrigerator Features         Pactory Reversible           Shelf Type         Wire           Shelf Qty         3           Adjustable Shelves         Yes           Thermostat Type         Interior           Refrigerant Amount         1.750z.           High Side PSI         205.0           Low Side PSI         103.0           Level Legs Qty                                                               | Height of Cabinet                                        | 33.5" (85 cm)             |  |  |
| Depth         22.25" (57 cm)           Depth with Handle         23.0" (58 cm)           Depth with door at 90°         39.5" (100 cm)           Capacity         4.1 cu.ft. (116 L)           Defrost Type         Automatic           Door         White           Cabinet         White           US Electrical Safety         ETL           Canadian Electrical Safety         ETL-C Safety           Amps         1.4           Voltage/Frequency         115 V AC/60 Hz           Weight         64.0 lbs. (29 kg)           Shipping Weight         67.0 lbs. (30 kg)           Parts & Labor Warranty         1 Year           Compressor Warranty         5 Years           UPC         761101029931           Refrigerator Features         Pactory Reversible           Shelf Type         Wire           Shelf Qty         3           Adjustable Shelves         Yes           Thermostat Type         R134a           Refrigerant Type         R134a           Refrigerant Amount         1.75oz.           High Side PSI         205.0           Low Side PSI         103.0           Level Legs Qty         2           Interior Light <td>Height to Hinge Cap</td> <td>34.0" (86 cm)</td> | Height to Hinge Cap                                      | 34.0" (86 cm)             |  |  |
| Depth with Handle 23.0" (58 cm) Depth with door at 90° 39.5" (100 cm) Capacity 4.1 cu.ft. (116 L) Defrost Type Automatic Door White Cabinet White US Electrical Safety ETL Canadian Electrical Safety ETL-C Safety Amps 1.4 Voltage/Frequency 115 V AC/60 Hz Weight 64.0 lbs. (29 kg) Shipping Weight 67.0 lbs. (30 kg) Parts & Labor Warranty 1 Year Compressor Warranty 5 Years UPC 761101029931  Refrigerator Features Door Swing RHD Reversible Factory Reversible Shelf Type Wire Shelf Qty 3 Adjustable Shelves Yes Thermostat Type Digital Fan Type Interior Refrigerant Amount 1.75oz. High Side PSI 205.0 Low Side PSI 205.0 Low Side PSI 103.0 Interior Light Yes  Dimensions Interior Width 15.75" (40 cm)                                                                                                                                                                                                                                                                                                                                                                                                                                                                                      | Width                                                    | 19.25" (49 cm)            |  |  |
| Depth with door at 90° 39.5" (100 cm) Capacity 4.1 cu.ft. (116 L) Defrost Type Automatic Door White Cabinet White US Electrical Safety ETL Canadian Electrical Safety ETL-C Safety Amps 1.4 Voltage/Frequency 115 V AC/60 Hz Weight 64.0 lbs. (29 kg) Shipping Weight 67.0 lbs. (30 kg) Parts & Labor Warranty 1 Year Compressor Warranty 5 Years UPC 761101029931  Refrigerator Features Door Swing RHD Reversible Factory Reversible Shelf Type Wire Shelf Qty 3 Adjustable Shelves Yes Thermostat Type Digital Fan Type Interior Refrigerant Amount 1.75oz. High Side PSI 205.0 Low Side PSI 103.0 Level Legs Qty 2 Interior Height 28.5" (72 cm) Interior Width 15.75" (40 cm)                                                                                                                                                                                                                                                                                                                                                                                                                                                                                                                         | Depth                                                    | 22.25" (57 cm)            |  |  |
| Capacity 4.1 cu.ft. (116 L) Defrost Type Automatic Door White Cabinet White US Electrical Safety ETL Canadian Electrical Safety ETL-C Safety Amps 1.4 Voltage/Frequency 115 V AC/60 Hz Weight 64.0 lbs. (29 kg) Shipping Weight 67.0 lbs. (30 kg) Parts & Labor Warranty 1 Year Compressor Warranty 5 Years UPC 761101029931 Refrigerator Features Door Swing RHD Reversible Factory Reversible Shelf Type Wire Shelf Qty 3 Adjustable Shelves Yes Thermostat Type Digital Fan Type Interior Refrigerant Amount 1.75oz. High Side PSI 205.0 Low Side PSI 205.0 Low Side PSI 103.0 Interior Height 28.5" (72 cm) Interior Width 15.75" (40 cm)                                                                                                                                                                                                                                                                                                                                                                                                                                                                                                                                                              | Depth with Handle                                        | 23.0" (58 cm)             |  |  |
| Defrost Type Automatic Door White Cabinet White US Electrical Safety ETL Canadian Electrical ETL-C Safety Amps 1.4 Voltage/Frequency 115 V AC/60 Hz Weight 64.0 lbs. (29 kg) Shipping Weight 67.0 lbs. (30 kg) Parts & Labor Warranty 1 Year Compressor Warranty 5 Years UPC 761101029931  Refrigerator Features Door Swing RHD Reversible Factory Reversible Shelf Type Wire Shelf Qty 3 Adjustable Shelves Yes Thermostat Type Digital Fan Type Interior Refrigerant Amount 1.75oz. High Side PSI 205.0 Low Side PSI 205.0 Level Legs Qty 2 Interior Light Yes  Dimensions Interior Width 15.75" (40 cm)                                                                                                                                                                                                                                                                                                                                                                                                                                                                                                                                                                                                 | Depth with door at 90°                                   | 39.5" (100 cm)            |  |  |
| Door White Cabinet White US Electrical Safety ETL Canadian Electrical Safety Amps 1.4 Voltage/Frequency 115 V AC/60 Hz Weight 64.0 lbs. (29 kg) Shipping Weight 67.0 lbs. (30 kg) Parts & Labor Warranty 1 Year Compressor Warranty 5 Years UPC 761101029931 Refrigerator Features Door Swing RHD Reversible Factory Reversible Shelf Type Wire Shelf Qty 3 Adjustable Shelves Yes Thermostat Type Digital Fan Type Interior Refrigerant Type R134a Refrigerant Amount 1.75oz. High Side PSI 205.0 Low Side PSI 103.0 Level Legs Qty 2 Interior Light Yes Dimensions Interior Width 15.75" (40 cm)                                                                                                                                                                                                                                                                                                                                                                                                                                                                                                                                                                                                         | Capacity                                                 | 4.1 cu.ft. (116 L)        |  |  |
| Cabinet White US Electrical Safety ETL Canadian Electrical Safety  Amps 1.4 Voltage/Frequency 115 V AC/60 Hz Weight 64.0 lbs. (29 kg) Shipping Weight 67.0 lbs. (30 kg) Parts & Labor Warranty 1 Year Compressor Warranty 5 Years UPC 761101029931  Refrigerator Features  Door Swing RHD Reversible Factory Reversible Shelf Type Wire Shelf Qty 3 Adjustable Shelves Yes Thermostat Type Digital Fan Type Interior Refrigerant Type R134a Refrigerant Amount 1.75oz. High Side PSI 205.0 Low Side PSI 103.0 Level Legs Qty 2 Interior Light Yes  Dimensions Interior Width 15.75" (40 cm)                                                                                                                                                                                                                                                                                                                                                                                                                                                                                                                                                                                                                | Defrost Type                                             | Automatic                 |  |  |
| US Electrical Safety ETL Canadian Electrical Safety  Amps 1.4 Voltage/Frequency 115 V AC/60 Hz Weight 64.0 lbs. (29 kg) Shipping Weight 67.0 lbs. (30 kg) Parts & Labor Warranty 1 Year Compressor Warranty 5 Years UPC 761101029931  Refrigerator Features  Door Swing RHD Reversible Factory Reversible Shelf Type Wire Shelf Qty 3 Adjustable Shelves Yes Thermostat Type Digital Fan Type Interior Refrigerant Amount 1.75oz. High Side PSI 205.0 Low Side PSI 103.0 Level Legs Qty 2 Interior Light Yes  Dimensions Interior Width 15.75" (40 cm)                                                                                                                                                                                                                                                                                                                                                                                                                                                                                                                                                                                                                                                     | Door                                                     | White                     |  |  |
| Canadian Electrical Safety  Amps 1.4  Voltage/Frequency 115 V AC/60 Hz  Weight 64.0 lbs. (29 kg)  Shipping Weight 67.0 lbs. (30 kg)  Parts & Labor Warranty 1 Year  Compressor Warranty 5 Years  UPC 761101029931  Refrigerator Features  Door Swing RHD  Reversible Factory Reversible  Shelf Type Wire  Shelf Qty 3  Adjustable Shelves Yes  Thermostat Type Digital  Fan Type Interior  Refrigerant Amount 1.75oz.  High Side PSI 205.0  Low Side PSI 103.0  Level Legs Qty 2  Interior Light Yes  Dimensions  Interior Width 15.75" (40 cm)                                                                                                                                                                                                                                                                                                                                                                                                                                                                                                                                                                                                                                                            | Cabinet                                                  | White                     |  |  |
| Safety  Amps 1.4  Voltage/Frequency 115 V AC/60 Hz  Weight 64.0 lbs. (29 kg)  Shipping Weight 67.0 lbs. (30 kg)  Parts & Labor Warranty 1 Year  Compressor Warranty 5 Years  UPC 761101029931  Refrigerator Features  Door Swing RHD  Reversible Factory Reversible  Shelf Type Wire  Shelf Qty 3  Adjustable Shelves Yes  Thermostat Type Digital  Fan Type Interior  Refrigerant Amount 1.75oz.  High Side PSI 205.0  Low Side PSI 103.0  Level Legs Qty 2  Interior Light Yes  Dimensions  Interior Width 15.75" (40 cm)                                                                                                                                                                                                                                                                                                                                                                                                                                                                                                                                                                                                                                                                                | US Electrical Safety                                     | ETL                       |  |  |
| Voltage/Frequency Weight Weight 64.0 lbs. (29 kg) Shipping Weight 67.0 lbs. (30 kg) Parts & Labor Warranty Compressor Warranty UPC 761101029931 Refrigerator Features Door Swing RHD Reversible Shelf Type Wire Shelf Qty 3 Adjustable Shelves Thermostat Type Digital Fan Type Interior Refrigerant Amount 1.75oz. High Side PSI Low Side PSI Interior Light Yes Dimensions Interior Width 15.75" (40 cm)                                                                                                                                                                                                                                                                                                                                                                                                                                                                                                                                                                                                                                                                                                                                                                                                 |                                                          | ETL-C                     |  |  |
| Weight 64.0 lbs. (29 kg) Shipping Weight 67.0 lbs. (30 kg) Parts & Labor Warranty 1 Year Compressor Warranty 5 Years UPC 761101029931 Refrigerator Features Door Swing RHD Reversible Factory Reversible Shelf Type Wire Shelf Qty 3 Adjustable Shelves Yes Thermostat Type Digital Fan Type Interior Refrigerant Type R134a Refrigerant Amount 1.75oz. High Side PSI 205.0 Low Side PSI 103.0 Level Legs Qty 2 Interior Light Yes Dimensions Interior Width 15.75" (40 cm)                                                                                                                                                                                                                                                                                                                                                                                                                                                                                                                                                                                                                                                                                                                                | Amps                                                     | 1.4                       |  |  |
| Shipping Weight 67.0 lbs. (30 kg) Parts & Labor Warranty 1 Year Compressor Warranty 5 Years UPC 761101029931 Refrigerator Features Door Swing RHD Reversible Factory Reversible Shelf Type Wire Shelf Qty 3 Adjustable Shelves Yes Thermostat Type Digital Fan Type Interior Refrigerant Type R134a Refrigerant Amount 1.75oz. High Side PSI 205.0 Low Side PSI 103.0 Level Legs Qty 2 Interior Light Yes Dimensions Interior Width 15.75" (40 cm)                                                                                                                                                                                                                                                                                                                                                                                                                                                                                                                                                                                                                                                                                                                                                         | Voltage/Frequency                                        | 115 V AC/60 Hz            |  |  |
| Parts & Labor Warranty Compressor Warranty UPC 761101029931 Refrigerator Features Door Swing Reversible Shelf Type Shelf Qty 3 Adjustable Shelves Thermostat Type Digital Fan Type Interior Refrigerant Type Refrigerant Type Refrigerant Amount High Side PSI Low Side PSI Interior Light Yes Dimensions Interior Width 15.75" (40 cm)                                                                                                                                                                                                                                                                                                                                                                                                                                                                                                                                                                                                                                                                                                                                                                                                                                                                    | Weight                                                   | 64.0 lbs. (29 kg)         |  |  |
| Compressor Warranty UPC 761101029931  Refrigerator Features  Door Swing RHD Reversible Factory Reversible Shelf Type Wire Shelf Qty 3 Adjustable Shelves Yes Thermostat Type Digital Fan Type Interior Refrigerant Type R134a Refrigerant Amount 1.75oz. High Side PSI 205.0 Low Side PSI 103.0 Level Legs Qty 2 Interior Light Yes  Dimensions Interior Width 15.75" (40 cm)                                                                                                                                                                                                                                                                                                                                                                                                                                                                                                                                                                                                                                                                                                                                                                                                                              | Shipping Weight                                          | 67.0 lbs. (30 kg)         |  |  |
| Refrigerator Features  Door Swing RHD Reversible Factory Reversible Shelf Type Wire Shelf Qty 3 Adjustable Shelves Yes Thermostat Type Digital Fan Type Interior Refrigerant Type R134a Refrigerant Amount 1.75oz. High Side PSI 205.0 Low Side PSI 103.0 Level Legs Qty 2 Interior Light Yes  Dimensions Interior Width 15.75" (40 cm)                                                                                                                                                                                                                                                                                                                                                                                                                                                                                                                                                                                                                                                                                                                                                                                                                                                                    | Parts & Labor Warranty                                   | 1 Year                    |  |  |
| Refrigerator Features  Door Swing RHD Reversible Factory Reversible Shelf Type Wire Shelf Qty 3 Adjustable Shelves Yes Thermostat Type Digital Fan Type Interior Refrigerant Type R134a Refrigerant Amount 1.75oz. High Side PSI 205.0 Low Side PSI 103.0 Level Legs Qty 2 Interior Light Yes  Dimensions Interior Width 15.75" (40 cm)                                                                                                                                                                                                                                                                                                                                                                                                                                                                                                                                                                                                                                                                                                                                                                                                                                                                    | Compressor Warranty                                      | 5 Years                   |  |  |
| Door Swing RHD Reversible Factory Reversible Shelf Type Wire Shelf Qty 3 Adjustable Shelves Yes Thermostat Type Digital Fan Type Interior Refrigerant Type R134a Refrigerant Amount 1.75oz. High Side PSI 205.0 Low Side PSI 103.0 Level Legs Qty 2 Interior Light Yes  Dimensions Interior Width 15.75" (40 cm)                                                                                                                                                                                                                                                                                                                                                                                                                                                                                                                                                                                                                                                                                                                                                                                                                                                                                           | UPC                                                      | 761101029931              |  |  |
| Reversible Factory Reversible Shelf Type Wire Shelf Qty 3 Adjustable Shelves Yes Thermostat Type Digital Fan Type Interior Refrigerant Type R134a Refrigerant Amount 1.75oz. High Side PSI 205.0 Low Side PSI 103.0 Level Legs Qty 2 Interior Light Yes  Dimensions Interior Width 15.75" (40 cm)                                                                                                                                                                                                                                                                                                                                                                                                                                                                                                                                                                                                                                                                                                                                                                                                                                                                                                          | Refrigerator Features                                    |                           |  |  |
| Shelf Type Wire Shelf Qty 3 Adjustable Shelves Yes Thermostat Type Digital Fan Type Interior Refrigerant Type R134a Refrigerant Amount 1.75oz. High Side PSI 205.0 Low Side PSI 103.0 Level Legs Qty 2 Interior Light Yes  Dimensions Interior Height 28.5" (72 cm) Interior Width 15.75" (40 cm)                                                                                                                                                                                                                                                                                                                                                                                                                                                                                                                                                                                                                                                                                                                                                                                                                                                                                                          | Door Swing                                               | RHD                       |  |  |
| Shelf Qty 3 Adjustable Shelves Yes Thermostat Type Digital Fan Type Interior Refrigerant Type R134a Refrigerant Amount 1.75oz. High Side PSI 205.0 Low Side PSI 103.0 Level Legs Qty 2 Interior Light Yes  Dimensions Interior Height 28.5" (72 cm) Interior Width 15.75" (40 cm)                                                                                                                                                                                                                                                                                                                                                                                                                                                                                                                                                                                                                                                                                                                                                                                                                                                                                                                          | Reversible                                               | Factory Reversible        |  |  |
| Adjustable Shelves Thermostat Type Digital Fan Type Interior Refrigerant Type R134a Refrigerant Amount 1.75oz. High Side PSI Low Side PSI Low Side PSI Level Legs Qty 2 Interior Light Yes  Dimensions Interior Height 15.75" (40 cm)                                                                                                                                                                                                                                                                                                                                                                                                                                                                                                                                                                                                                                                                                                                                                                                                                                                                                                                                                                      | Shelf Type                                               | Wire                      |  |  |
| Thermostat Type Digital Fan Type Interior Refrigerant Type R134a Refrigerant Amount 1.75oz. High Side PSI 205.0 Low Side PSI 103.0 Level Legs Qty 2 Interior Light Yes  Dimensions Interior Height 28.5" (72 cm) Interior Width 15.75" (40 cm)                                                                                                                                                                                                                                                                                                                                                                                                                                                                                                                                                                                                                                                                                                                                                                                                                                                                                                                                                             | Shelf Qty                                                | 3                         |  |  |
| Fan Type Interior Refrigerant Type R134a Refrigerant Amount 1.75oz. High Side PSI 205.0 Low Side PSI 103.0 Level Legs Qty 2 Interior Light Yes  Dimensions Interior Height 28.5" (72 cm) Interior Width 15.75" (40 cm)                                                                                                                                                                                                                                                                                                                                                                                                                                                                                                                                                                                                                                                                                                                                                                                                                                                                                                                                                                                     | Adjustable Shelves                                       | Yes                       |  |  |
| Refrigerant Type R134a Refrigerant Amount 1.75oz. High Side PSI 205.0 Low Side PSI 103.0 Level Legs Qty 2 Interior Light Yes  Dimensions Interior Height 28.5" (72 cm) Interior Width 15.75" (40 cm)                                                                                                                                                                                                                                                                                                                                                                                                                                                                                                                                                                                                                                                                                                                                                                                                                                                                                                                                                                                                       | Thermostat Type                                          | Digital                   |  |  |
| Refrigerant Amount 1.75oz.  High Side PSI 205.0  Low Side PSI 103.0  Level Legs Qty 2  Interior Light Yes  Dimensions  Interior Height 28.5" (72 cm)  Interior Width 15.75" (40 cm)                                                                                                                                                                                                                                                                                                                                                                                                                                                                                                                                                                                                                                                                                                                                                                                                                                                                                                                                                                                                                        | Fan Type                                                 | Interior                  |  |  |
| High Side PSI       205.0         Low Side PSI       103.0         Level Legs Qty       2         Interior Light       Yes         Dimensions       Interior Height       28.5" (72 cm)         Interior Width       15.75" (40 cm)                                                                                                                                                                                                                                                                                                                                                                                                                                                                                                                                                                                                                                                                                                                                                                                                                                                                                                                                                                        | Refrigerant Type                                         | R134a                     |  |  |
| Low Side PSI 103.0  Level Legs Qty 2  Interior Light Yes  Dimensions  Interior Height 28.5" (72 cm)  Interior Width 15.75" (40 cm)                                                                                                                                                                                                                                                                                                                                                                                                                                                                                                                                                                                                                                                                                                                                                                                                                                                                                                                                                                                                                                                                         | Refrigerant Amount                                       | 1.75oz.                   |  |  |
| Level Legs Qty 2 Interior Light Yes  Dimensions Interior Height 28.5" (72 cm) Interior Width 15.75" (40 cm)                                                                                                                                                                                                                                                                                                                                                                                                                                                                                                                                                                                                                                                                                                                                                                                                                                                                                                                                                                                                                                                                                                | High Side PSI                                            | 205.0                     |  |  |
| Interior Light Yes  Dimensions  Interior Height 28.5" (72 cm)  Interior Width 15.75" (40 cm)                                                                                                                                                                                                                                                                                                                                                                                                                                                                                                                                                                                                                                                                                                                                                                                                                                                                                                                                                                                                                                                                                                               |                                                          | 102.0                     |  |  |
| Dimensions Interior Height 28.5" (72 cm) Interior Width 15.75" (40 cm)                                                                                                                                                                                                                                                                                                                                                                                                                                                                                                                                                                                                                                                                                                                                                                                                                                                                                                                                                                                                                                                                                                                                     | Low Side PSI                                             | 103.0                     |  |  |
| Interior Height 28.5" (72 cm) Interior Width 15.75" (40 cm)                                                                                                                                                                                                                                                                                                                                                                                                                                                                                                                                                                                                                                                                                                                                                                                                                                                                                                                                                                                                                                                                                                                                                |                                                          |                           |  |  |
| Interior Width 15.75" (40 cm)                                                                                                                                                                                                                                                                                                                                                                                                                                                                                                                                                                                                                                                                                                                                                                                                                                                                                                                                                                                                                                                                                                                                                                              | Level Legs Qty                                           | 2                         |  |  |
|                                                                                                                                                                                                                                                                                                                                                                                                                                                                                                                                                                                                                                                                                                                                                                                                                                                                                                                                                                                                                                                                                                                                                                                                            | Level Legs Qty Interior Light                            | 2                         |  |  |
| Interior Depth 18.0" (46 cm)                                                                                                                                                                                                                                                                                                                                                                                                                                                                                                                                                                                                                                                                                                                                                                                                                                                                                                                                                                                                                                                                                                                                                                               | Level Legs Qty Interior Light Dimensions                 | 2<br>Yes                  |  |  |
| micron Bopan 10.0 (10 om)                                                                                                                                                                                                                                                                                                                                                                                                                                                                                                                                                                                                                                                                                                                                                                                                                                                                                                                                                                                                                                                                                                                                                                                  | Level Legs Qty Interior Light Dimensions Interior Height | 2<br>Yes<br>28.5" (72 cm) |  |  |