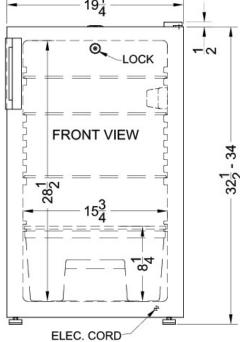

### **FF511LBIMED Specifications:**

| Height of Cabinet         33.5" (85 cm)           Height to Hinge Cap         34.0" (86 cm)           Width         19.25" (49 cm)           Depth         22.25" (57 cm)           Depth with Handle         23.0" (58 cm)           Depth with door at 90°         39.5" (100 cm)           Capacity         4.1 cu.ft. (116 L)           Defrost Type         Automatic           Door         White           Cabinet         White           US Electrical Safety         ETL-C           Canadian Electrical Safety         ETL-C           Amps         1.4           Voltage/Frequency         115 V AC/60 Hz           Weight         64.0 lbs. (29 kg)           Shipping Weight         67.0 lbs. (30 kg)           Parts & Labor Warranty         1 Year           Compressor Warranty         5 Years           UPC         761101029931           Refrigerator Features         Pactory Reversible           Shelf Type         Wire           Shelf Qty         3           Adjustable Shelves         Yes           Thermostat Type         R134a           Refrigerant Amount         1.75oz.           High Side PSI         205.0                                                       | Overview                                                 |                           |  |  |
|------------------------------------------------------------------------------------------------------------------------------------------------------------------------------------------------------------------------------------------------------------------------------------------------------------------------------------------------------------------------------------------------------------------------------------------------------------------------------------------------------------------------------------------------------------------------------------------------------------------------------------------------------------------------------------------------------------------------------------------------------------------------------------------------------------------------------------------------------------------------------------------------------------------------------------------------------------------------------------------------------------------------------------------------------------------------------------------------------------------------------------------------------------------------------------------------------------|----------------------------------------------------------|---------------------------|--|--|
| Width         19.25" (49 cm)           Depth         22.25" (57 cm)           Depth with Handle         23.0" (58 cm)           Depth with door at 90°         39.5" (100 cm)           Capacity         4.1 cu.ft. (116 L)           Defrost Type         Automatic           Door         White           Cabinet         White           US Electrical Safety         ETL           Canadian Electrical Safety         ETL-C           Safety         ETL-C           Amps         1.4           Voltage/Frequency         115 V AC/60 Hz           Weight         64.0 lbs. (29 kg)           Shipping Weight         67.0 lbs. (30 kg)           Parts & Labor Warranty         1 Year           Compressor Warranty         5 Years           UPC         761101029931           Refrigerator Features         Pactory Reversible           Shelf Type         Wire           Shelf Qty         3           Adjustable Shelves         Yes           Thermostat Type         Interior           Refrigerant Amount         1.750z.           High Side PSI         205.0           Low Side PSI         103.0           Level Legs Qty                                                               | Height of Cabinet                                        | 33.5" (85 cm)             |  |  |
| Depth         22.25" (57 cm)           Depth with Handle         23.0" (58 cm)           Depth with door at 90°         39.5" (100 cm)           Capacity         4.1 cu.ft. (116 L)           Defrost Type         Automatic           Door         White           Cabinet         White           US Electrical Safety         ETL           Canadian Electrical Safety         ETL-C Safety           Amps         1.4           Voltage/Frequency         115 V AC/60 Hz           Weight         64.0 lbs. (29 kg)           Shipping Weight         67.0 lbs. (30 kg)           Parts & Labor Warranty         1 Year           Compressor Warranty         5 Years           UPC         761101029931           Refrigerator Features         Pactory Reversible           Shelf Type         Wire           Shelf Qty         3           Adjustable Shelves         Yes           Thermostat Type         R134a           Refrigerant Type         R134a           Refrigerant Amount         1.75oz.           High Side PSI         205.0           Low Side PSI         103.0           Level Legs Qty         2           Interior Light <td>Height to Hinge Cap</td> <td>34.0" (86 cm)</td> | Height to Hinge Cap                                      | 34.0" (86 cm)             |  |  |
| Depth with Handle 23.0" (58 cm) Depth with door at 90° 39.5" (100 cm) Capacity 4.1 cu.ft. (116 L) Defrost Type Automatic Door White Cabinet White US Electrical Safety ETL Canadian Electrical Safety ETL-C Safety Amps 1.4 Voltage/Frequency 115 V AC/60 Hz Weight 64.0 lbs. (29 kg) Shipping Weight 67.0 lbs. (30 kg) Parts & Labor Warranty 1 Year Compressor Warranty 5 Years UPC 761101029931  Refrigerator Features Door Swing RHD Reversible Factory Reversible Shelf Type Wire Shelf Qty 3 Adjustable Shelves Yes Thermostat Type Digital Fan Type Interior Refrigerant Amount 1.75oz. High Side PSI 205.0 Low Side PSI 205.0 Low Side PSI 103.0 Interior Light Yes  Dimensions Interior Width 15.75" (40 cm)                                                                                                                                                                                                                                                                                                                                                                                                                                                                                      | Width                                                    | 19.25" (49 cm)            |  |  |
| Depth with door at 90° 39.5" (100 cm) Capacity 4.1 cu.ft. (116 L) Defrost Type Automatic Door White Cabinet White US Electrical Safety ETL Canadian Electrical Safety ETL-C Safety Amps 1.4 Voltage/Frequency 115 V AC/60 Hz Weight 64.0 lbs. (29 kg) Shipping Weight 67.0 lbs. (30 kg) Parts & Labor Warranty 1 Year Compressor Warranty 5 Years UPC 761101029931  Refrigerator Features Door Swing RHD Reversible Factory Reversible Shelf Type Wire Shelf Qty 3 Adjustable Shelves Yes Thermostat Type Digital Fan Type Interior Refrigerant Amount 1.75oz. High Side PSI 205.0 Low Side PSI 103.0 Level Legs Qty 2 Interior Height 28.5" (72 cm) Interior Width 15.75" (40 cm)                                                                                                                                                                                                                                                                                                                                                                                                                                                                                                                         | Depth                                                    | 22.25" (57 cm)            |  |  |
| Capacity 4.1 cu.ft. (116 L) Defrost Type Automatic Door White Cabinet White US Electrical Safety ETL Canadian Electrical Safety ETL-C Safety Amps 1.4 Voltage/Frequency 115 V AC/60 Hz Weight 64.0 lbs. (29 kg) Shipping Weight 67.0 lbs. (30 kg) Parts & Labor Warranty 1 Year Compressor Warranty 5 Years UPC 761101029931 Refrigerator Features Door Swing RHD Reversible Factory Reversible Shelf Type Wire Shelf Qty 3 Adjustable Shelves Yes Thermostat Type Digital Fan Type Interior Refrigerant Amount 1.75oz. High Side PSI 205.0 Low Side PSI 205.0 Low Side PSI 103.0 Interior Height 28.5" (72 cm) Interior Width 15.75" (40 cm)                                                                                                                                                                                                                                                                                                                                                                                                                                                                                                                                                              | Depth with Handle                                        | 23.0" (58 cm)             |  |  |
| Defrost Type Automatic Door White Cabinet White US Electrical Safety ETL Canadian Electrical ETL-C Safety Amps 1.4 Voltage/Frequency 115 V AC/60 Hz Weight 64.0 lbs. (29 kg) Shipping Weight 67.0 lbs. (30 kg) Parts & Labor Warranty 1 Year Compressor Warranty 5 Years UPC 761101029931  Refrigerator Features Door Swing RHD Reversible Factory Reversible Shelf Type Wire Shelf Qty 3 Adjustable Shelves Yes Thermostat Type Digital Fan Type Interior Refrigerant Amount 1.75oz. High Side PSI 205.0 Low Side PSI 205.0 Level Legs Qty 2 Interior Light Yes  Dimensions Interior Width 15.75" (40 cm)                                                                                                                                                                                                                                                                                                                                                                                                                                                                                                                                                                                                 | Depth with door at 90°                                   | 39.5" (100 cm)            |  |  |
| Door White Cabinet White US Electrical Safety ETL Canadian Electrical Safety Amps 1.4 Voltage/Frequency 115 V AC/60 Hz Weight 64.0 lbs. (29 kg) Shipping Weight 67.0 lbs. (30 kg) Parts & Labor Warranty 1 Year Compressor Warranty 5 Years UPC 761101029931 Refrigerator Features Door Swing RHD Reversible Factory Reversible Shelf Type Wire Shelf Qty 3 Adjustable Shelves Yes Thermostat Type Digital Fan Type Interior Refrigerant Type R134a Refrigerant Amount 1.75oz. High Side PSI 205.0 Low Side PSI 103.0 Level Legs Qty 2 Interior Light Yes Dimensions Interior Width 15.75" (40 cm)                                                                                                                                                                                                                                                                                                                                                                                                                                                                                                                                                                                                         | Capacity                                                 | 4.1 cu.ft. (116 L)        |  |  |
| Cabinet White US Electrical Safety ETL Canadian Electrical Safety  Amps 1.4 Voltage/Frequency 115 V AC/60 Hz Weight 64.0 lbs. (29 kg) Shipping Weight 67.0 lbs. (30 kg) Parts & Labor Warranty 1 Year Compressor Warranty 5 Years UPC 761101029931  Refrigerator Features  Door Swing RHD Reversible Factory Reversible Shelf Type Wire Shelf Qty 3 Adjustable Shelves Yes Thermostat Type Digital Fan Type Interior Refrigerant Type R134a Refrigerant Amount 1.75oz. High Side PSI 205.0 Low Side PSI 103.0 Level Legs Qty 2 Interior Light Yes  Dimensions Interior Width 15.75" (40 cm)                                                                                                                                                                                                                                                                                                                                                                                                                                                                                                                                                                                                                | Defrost Type                                             | Automatic                 |  |  |
| US Electrical Safety ETL Canadian Electrical Safety  Amps 1.4 Voltage/Frequency 115 V AC/60 Hz Weight 64.0 lbs. (29 kg) Shipping Weight 67.0 lbs. (30 kg) Parts & Labor Warranty 1 Year Compressor Warranty 5 Years UPC 761101029931  Refrigerator Features  Door Swing RHD Reversible Factory Reversible Shelf Type Wire Shelf Qty 3 Adjustable Shelves Yes Thermostat Type Digital Fan Type Interior Refrigerant Amount 1.75oz. High Side PSI 205.0 Low Side PSI 103.0 Level Legs Qty 2 Interior Light Yes  Dimensions Interior Width 15.75" (40 cm)                                                                                                                                                                                                                                                                                                                                                                                                                                                                                                                                                                                                                                                     | Door                                                     | White                     |  |  |
| Canadian Electrical Safety  Amps 1.4  Voltage/Frequency 115 V AC/60 Hz  Weight 64.0 lbs. (29 kg)  Shipping Weight 67.0 lbs. (30 kg)  Parts & Labor Warranty 1 Year  Compressor Warranty 5 Years  UPC 761101029931  Refrigerator Features  Door Swing RHD  Reversible Factory Reversible  Shelf Type Wire  Shelf Qty 3  Adjustable Shelves Yes  Thermostat Type Digital  Fan Type Interior  Refrigerant Amount 1.75oz.  High Side PSI 205.0  Low Side PSI 103.0  Level Legs Qty 2  Interior Light Yes  Dimensions  Interior Width 15.75" (40 cm)                                                                                                                                                                                                                                                                                                                                                                                                                                                                                                                                                                                                                                                            | Cabinet                                                  | White                     |  |  |
| Safety  Amps 1.4  Voltage/Frequency 115 V AC/60 Hz  Weight 64.0 lbs. (29 kg)  Shipping Weight 67.0 lbs. (30 kg)  Parts & Labor Warranty 1 Year  Compressor Warranty 5 Years  UPC 761101029931  Refrigerator Features  Door Swing RHD  Reversible Factory Reversible  Shelf Type Wire  Shelf Qty 3  Adjustable Shelves Yes  Thermostat Type Digital  Fan Type Interior  Refrigerant Amount 1.75oz.  High Side PSI 205.0  Low Side PSI 103.0  Level Legs Qty 2  Interior Light Yes  Dimensions  Interior Width 15.75" (40 cm)                                                                                                                                                                                                                                                                                                                                                                                                                                                                                                                                                                                                                                                                                | US Electrical Safety                                     | ETL                       |  |  |
| Voltage/Frequency Weight Weight 64.0 lbs. (29 kg) Shipping Weight 67.0 lbs. (30 kg) Parts & Labor Warranty Compressor Warranty UPC 761101029931 Refrigerator Features Door Swing RHD Reversible Shelf Type Wire Shelf Qty 3 Adjustable Shelves Thermostat Type Digital Fan Type Interior Refrigerant Amount 1.75oz. High Side PSI Low Side PSI Interior Light Yes Dimensions Interior Width 15.75" (40 cm)                                                                                                                                                                                                                                                                                                                                                                                                                                                                                                                                                                                                                                                                                                                                                                                                 |                                                          | ETL-C                     |  |  |
| Weight 64.0 lbs. (29 kg) Shipping Weight 67.0 lbs. (30 kg) Parts & Labor Warranty 1 Year Compressor Warranty 5 Years UPC 761101029931 Refrigerator Features Door Swing RHD Reversible Factory Reversible Shelf Type Wire Shelf Qty 3 Adjustable Shelves Yes Thermostat Type Digital Fan Type Interior Refrigerant Type R134a Refrigerant Amount 1.75oz. High Side PSI 205.0 Low Side PSI 103.0 Level Legs Qty 2 Interior Light Yes Dimensions Interior Width 15.75" (40 cm)                                                                                                                                                                                                                                                                                                                                                                                                                                                                                                                                                                                                                                                                                                                                | Amps                                                     | 1.4                       |  |  |
| Shipping Weight 67.0 lbs. (30 kg) Parts & Labor Warranty 1 Year Compressor Warranty 5 Years UPC 761101029931 Refrigerator Features Door Swing RHD Reversible Factory Reversible Shelf Type Wire Shelf Qty 3 Adjustable Shelves Yes Thermostat Type Digital Fan Type Interior Refrigerant Type R134a Refrigerant Amount 1.75oz. High Side PSI 205.0 Low Side PSI 103.0 Level Legs Qty 2 Interior Light Yes Dimensions Interior Width 15.75" (40 cm)                                                                                                                                                                                                                                                                                                                                                                                                                                                                                                                                                                                                                                                                                                                                                         | Voltage/Frequency                                        | 115 V AC/60 Hz            |  |  |
| Parts & Labor Warranty Compressor Warranty UPC 761101029931 Refrigerator Features Door Swing Reversible Shelf Type Shelf Qty 3 Adjustable Shelves Thermostat Type Digital Fan Type Interior Refrigerant Type Refrigerant Type Refrigerant Amount High Side PSI Low Side PSI Interior Light Yes Dimensions Interior Width 15.75" (40 cm)                                                                                                                                                                                                                                                                                                                                                                                                                                                                                                                                                                                                                                                                                                                                                                                                                                                                    | Weight                                                   | 64.0 lbs. (29 kg)         |  |  |
| Compressor Warranty UPC 761101029931  Refrigerator Features  Door Swing RHD Reversible Factory Reversible Shelf Type Wire Shelf Qty 3 Adjustable Shelves Yes Thermostat Type Digital Fan Type Interior Refrigerant Type R134a Refrigerant Amount 1.75oz. High Side PSI 205.0 Low Side PSI 103.0 Level Legs Qty 2 Interior Light Yes  Dimensions Interior Width 15.75" (40 cm)                                                                                                                                                                                                                                                                                                                                                                                                                                                                                                                                                                                                                                                                                                                                                                                                                              | Shipping Weight                                          | 67.0 lbs. (30 kg)         |  |  |
| Refrigerator Features  Door Swing RHD Reversible Factory Reversible Shelf Type Wire Shelf Qty 3 Adjustable Shelves Yes Thermostat Type Digital Fan Type Interior Refrigerant Type R134a Refrigerant Amount 1.75oz. High Side PSI 205.0 Low Side PSI 103.0 Level Legs Qty 2 Interior Light Yes  Dimensions Interior Width 15.75" (40 cm)                                                                                                                                                                                                                                                                                                                                                                                                                                                                                                                                                                                                                                                                                                                                                                                                                                                                    | Parts & Labor Warranty                                   | 1 Year                    |  |  |
| Refrigerator Features  Door Swing RHD Reversible Factory Reversible Shelf Type Wire Shelf Qty 3 Adjustable Shelves Yes Thermostat Type Digital Fan Type Interior Refrigerant Type R134a Refrigerant Amount 1.75oz. High Side PSI 205.0 Low Side PSI 103.0 Level Legs Qty 2 Interior Light Yes  Dimensions Interior Width 15.75" (40 cm)                                                                                                                                                                                                                                                                                                                                                                                                                                                                                                                                                                                                                                                                                                                                                                                                                                                                    | Compressor Warranty                                      | 5 Years                   |  |  |
| Door Swing RHD Reversible Factory Reversible Shelf Type Wire Shelf Qty 3 Adjustable Shelves Yes Thermostat Type Digital Fan Type Interior Refrigerant Type R134a Refrigerant Amount 1.75oz. High Side PSI 205.0 Low Side PSI 103.0 Level Legs Qty 2 Interior Light Yes  Dimensions Interior Width 15.75" (40 cm)                                                                                                                                                                                                                                                                                                                                                                                                                                                                                                                                                                                                                                                                                                                                                                                                                                                                                           | UPC                                                      | 761101029931              |  |  |
| Reversible Factory Reversible Shelf Type Wire Shelf Qty 3 Adjustable Shelves Yes Thermostat Type Digital Fan Type Interior Refrigerant Type R134a Refrigerant Amount 1.75oz. High Side PSI 205.0 Low Side PSI 103.0 Level Legs Qty 2 Interior Light Yes  Dimensions Interior Width 15.75" (40 cm)                                                                                                                                                                                                                                                                                                                                                                                                                                                                                                                                                                                                                                                                                                                                                                                                                                                                                                          | Refrigerator Features                                    |                           |  |  |
| Shelf Type Wire Shelf Qty 3 Adjustable Shelves Yes Thermostat Type Digital Fan Type Interior Refrigerant Type R134a Refrigerant Amount 1.75oz. High Side PSI 205.0 Low Side PSI 103.0 Level Legs Qty 2 Interior Light Yes  Dimensions Interior Height 28.5" (72 cm) Interior Width 15.75" (40 cm)                                                                                                                                                                                                                                                                                                                                                                                                                                                                                                                                                                                                                                                                                                                                                                                                                                                                                                          | Door Swing                                               | RHD                       |  |  |
| Shelf Qty 3 Adjustable Shelves Yes Thermostat Type Digital Fan Type Interior Refrigerant Type R134a Refrigerant Amount 1.75oz. High Side PSI 205.0 Low Side PSI 103.0 Level Legs Qty 2 Interior Light Yes  Dimensions Interior Height 28.5" (72 cm) Interior Width 15.75" (40 cm)                                                                                                                                                                                                                                                                                                                                                                                                                                                                                                                                                                                                                                                                                                                                                                                                                                                                                                                          | Reversible                                               | Factory Reversible        |  |  |
| Adjustable Shelves Thermostat Type Digital Fan Type Interior Refrigerant Type R134a Refrigerant Amount 1.75oz. High Side PSI Low Side PSI Low Side PSI Level Legs Qty 2 Interior Light Yes  Dimensions Interior Height 15.75" (40 cm)                                                                                                                                                                                                                                                                                                                                                                                                                                                                                                                                                                                                                                                                                                                                                                                                                                                                                                                                                                      | Shelf Type                                               | Wire                      |  |  |
| Thermostat Type Digital Fan Type Interior Refrigerant Type R134a Refrigerant Amount 1.75oz. High Side PSI 205.0 Low Side PSI 103.0 Level Legs Qty 2 Interior Light Yes  Dimensions Interior Height 28.5" (72 cm) Interior Width 15.75" (40 cm)                                                                                                                                                                                                                                                                                                                                                                                                                                                                                                                                                                                                                                                                                                                                                                                                                                                                                                                                                             | Shelf Qty                                                | 3                         |  |  |
| Fan Type Interior Refrigerant Type R134a Refrigerant Amount 1.75oz. High Side PSI 205.0 Low Side PSI 103.0 Level Legs Qty 2 Interior Light Yes  Dimensions Interior Height 28.5" (72 cm) Interior Width 15.75" (40 cm)                                                                                                                                                                                                                                                                                                                                                                                                                                                                                                                                                                                                                                                                                                                                                                                                                                                                                                                                                                                     | Adjustable Shelves                                       | Yes                       |  |  |
| Refrigerant Type R134a Refrigerant Amount 1.75oz. High Side PSI 205.0 Low Side PSI 103.0 Level Legs Qty 2 Interior Light Yes  Dimensions Interior Height 28.5" (72 cm) Interior Width 15.75" (40 cm)                                                                                                                                                                                                                                                                                                                                                                                                                                                                                                                                                                                                                                                                                                                                                                                                                                                                                                                                                                                                       | Thermostat Type                                          | Digital                   |  |  |
| Refrigerant Amount 1.75oz.  High Side PSI 205.0  Low Side PSI 103.0  Level Legs Qty 2  Interior Light Yes  Dimensions  Interior Height 28.5" (72 cm)  Interior Width 15.75" (40 cm)                                                                                                                                                                                                                                                                                                                                                                                                                                                                                                                                                                                                                                                                                                                                                                                                                                                                                                                                                                                                                        | Fan Type                                                 | Interior                  |  |  |
| High Side PSI       205.0         Low Side PSI       103.0         Level Legs Qty       2         Interior Light       Yes         Dimensions       Interior Height       28.5" (72 cm)         Interior Width       15.75" (40 cm)                                                                                                                                                                                                                                                                                                                                                                                                                                                                                                                                                                                                                                                                                                                                                                                                                                                                                                                                                                        | Refrigerant Type                                         | R134a                     |  |  |
| Low Side PSI 103.0  Level Legs Qty 2  Interior Light Yes  Dimensions  Interior Height 28.5" (72 cm)  Interior Width 15.75" (40 cm)                                                                                                                                                                                                                                                                                                                                                                                                                                                                                                                                                                                                                                                                                                                                                                                                                                                                                                                                                                                                                                                                         | Refrigerant Amount                                       | 1.75oz.                   |  |  |
| Level Legs Qty 2 Interior Light Yes  Dimensions Interior Height 28.5" (72 cm) Interior Width 15.75" (40 cm)                                                                                                                                                                                                                                                                                                                                                                                                                                                                                                                                                                                                                                                                                                                                                                                                                                                                                                                                                                                                                                                                                                | High Side PSI                                            | 205.0                     |  |  |
| Interior Light Yes  Dimensions  Interior Height 28.5" (72 cm)  Interior Width 15.75" (40 cm)                                                                                                                                                                                                                                                                                                                                                                                                                                                                                                                                                                                                                                                                                                                                                                                                                                                                                                                                                                                                                                                                                                               |                                                          | 102.0                     |  |  |
| Dimensions Interior Height 28.5" (72 cm) Interior Width 15.75" (40 cm)                                                                                                                                                                                                                                                                                                                                                                                                                                                                                                                                                                                                                                                                                                                                                                                                                                                                                                                                                                                                                                                                                                                                     | Low Side PSI                                             | 103.0                     |  |  |
| Interior Height 28.5" (72 cm) Interior Width 15.75" (40 cm)                                                                                                                                                                                                                                                                                                                                                                                                                                                                                                                                                                                                                                                                                                                                                                                                                                                                                                                                                                                                                                                                                                                                                |                                                          |                           |  |  |
| Interior Width 15.75" (40 cm)                                                                                                                                                                                                                                                                                                                                                                                                                                                                                                                                                                                                                                                                                                                                                                                                                                                                                                                                                                                                                                                                                                                                                                              | Level Legs Qty                                           | 2                         |  |  |
|                                                                                                                                                                                                                                                                                                                                                                                                                                                                                                                                                                                                                                                                                                                                                                                                                                                                                                                                                                                                                                                                                                                                                                                                            | Level Legs Qty Interior Light                            | 2                         |  |  |
| Interior Depth 18.0" (46 cm)                                                                                                                                                                                                                                                                                                                                                                                                                                                                                                                                                                                                                                                                                                                                                                                                                                                                                                                                                                                                                                                                                                                                                                               | Level Legs Qty Interior Light Dimensions                 | 2<br>Yes                  |  |  |
| micron Bopan 10.0 (10 om)                                                                                                                                                                                                                                                                                                                                                                                                                                                                                                                                                                                                                                                                                                                                                                                                                                                                                                                                                                                                                                                                                                                                                                                  | Level Legs Qty Interior Light Dimensions Interior Height | 2<br>Yes<br>28.5" (72 cm) |  |  |