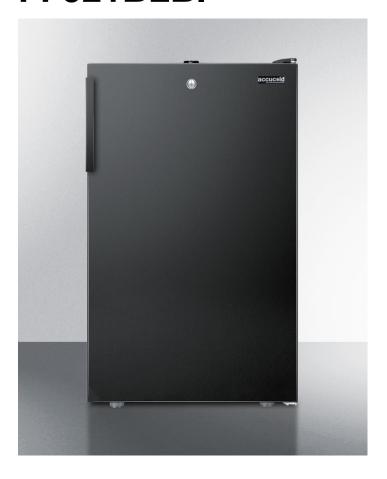

# FF521BLBI

34" x 19.25" x 21.38" (H x W x D)

20" wide built-in undercounter all-refrigerator for general purpose use, auto defrost with a lock and black finish

### **Highlights:**

Flexible design allows built-in or freestanding use in 20" wide spaces

Save time and energy with low maintenance automatic defrost

Factory installed lock provides security you can count on

#### **Product Features:**

| Slim 20" width               | Full 4.1 cu.ft. capacity inside conveniently slim footprint                                            |
|------------------------------|--------------------------------------------------------------------------------------------------------|
| Built-in capable             | Make the best use of space by installing your appliance under the counter                              |
| Fully finished black cabinet | Allows the unit to be used freestanding                                                                |
| Factory installed lock       | Top-mounted for convenient security                                                                    |
| Reversible door              | Keep your options flexible with a reversible door that is easy to switch when your arrangement changes |
| Automatic defrost            | Reduced maintenance with auto defrost system                                                           |
| Adjustable glass shelves     | Rearrange refrigerator space to accommodate all sizes or remove shelves for simple cleanup             |
| Crisper drawer               | Get the longest life and best taste out of produce by storing greens in a bottom crisper               |
| Flat door liner              | Easy to clean, with more depth for storage                                                             |