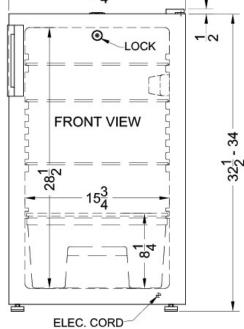

### FF521BLBI Specifications:

| Overview                                                                                                                                            |                                                              |
|-----------------------------------------------------------------------------------------------------------------------------------------------------|--------------------------------------------------------------|
| Height of Cabinet                                                                                                                                   | 33.5" (85 cm)                                                |
| Height to Hinge Cap                                                                                                                                 | 34.0" (86 cm)                                                |
| Width                                                                                                                                               | 19.25" (49 cm)                                               |
| Depth                                                                                                                                               | 21.38" (54 cm)                                               |
| Depth with Handle                                                                                                                                   | 23.0" (58 cm)                                                |
| Depth with door at 90°                                                                                                                              | 39.5" (100 cm)                                               |
| Capacity                                                                                                                                            | 4.1 cu.ft. (116 L)                                           |
| Defrost Type                                                                                                                                        | Automatic                                                    |
| Door                                                                                                                                                | Black                                                        |
| Cabinet                                                                                                                                             | Black                                                        |
| US Electrical Safety                                                                                                                                | ETL                                                          |
| Canadian Electrical Safety                                                                                                                          | ETL-C                                                        |
| Amps                                                                                                                                                | 1.4                                                          |
| Voltage/Frequency                                                                                                                                   | 115 V AC/60 Hz                                               |
| Weight                                                                                                                                              | 57.0 lbs. (26 kg)                                            |
| Shipping Weight                                                                                                                                     | 60.0 lbs. (27 kg)                                            |
| Parts & Labor Warranty                                                                                                                              | 1 Year                                                       |
| Compressor Warranty                                                                                                                                 | 5 Years                                                      |
| UPC                                                                                                                                                 | 761101024943                                                 |
| Refrigerator Features                                                                                                                               |                                                              |
| Door Swing                                                                                                                                          | RHD                                                          |
| Reversible                                                                                                                                          | Yes                                                          |
| Height Adjustable                                                                                                                                   | 1                                                            |
|                                                                                                                                                     |                                                              |
| Crisper Qty                                                                                                                                         | 1                                                            |
| Crisper Qty Crisper Finish                                                                                                                          | 1<br>Transparent                                             |
|                                                                                                                                                     |                                                              |
| Crisper Finish                                                                                                                                      | Transparent                                                  |
| Crisper Finish Crisper Cover                                                                                                                        | Transparent<br>Glass                                         |
| Crisper Finish Crisper Cover Shelf Type                                                                                                             | Transparent<br>Glass<br>Glass                                |
| Crisper Finish Crisper Cover Shelf Type Shelf Qty                                                                                                   | Transparent Glass Glass                                      |
| Crisper Finish Crisper Cover Shelf Type Shelf Qty Adjustable Shelves                                                                                | Transparent Glass Glass 3 Yes                                |
| Crisper Finish Crisper Cover Shelf Type Shelf Qty Adjustable Shelves Thermostat Type                                                                | Transparent Glass Glass 3 Yes Dial                           |
| Crisper Finish Crisper Cover Shelf Type Shelf Qty Adjustable Shelves Thermostat Type Refrigerant Type                                               | Transparent Glass Glass 3 Yes Dial                           |
| Crisper Finish Crisper Cover Shelf Type Shelf Qty Adjustable Shelves Thermostat Type Refrigerant Type Refrigerant Amount                            | Transparent Glass Glass 3 Yes Dial R134a 1.75oz.             |
| Crisper Finish Crisper Cover Shelf Type Shelf Qty Adjustable Shelves Thermostat Type Refrigerant Type Refrigerant Amount High Side PSI              | Transparent Glass Glass 3 Yes Dial R134a 1.75oz. 205.0       |
| Crisper Finish Crisper Cover Shelf Type Shelf Qty Adjustable Shelves Thermostat Type Refrigerant Type Refrigerant Amount High Side PSI Low Side PSI | Transparent Glass Glass 3 Yes Dial R134a 1.75oz. 205.0 103.0 |

Interior Height

| Interior Width         | 15.75" (40 cm) |
|------------------------|----------------|
| Interior Depth         | 18.0" (46 cm)  |
| Compressor Step Height | 8.0" (20 cm)   |
| Compressor Step Width  | 17.0" (43 cm)  |
| Compressor Step Depth  | 6.75" (17 cm)  |

28.5" (72 cm)