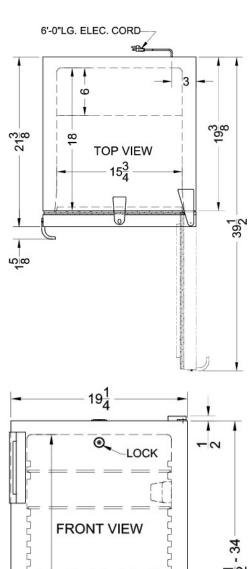

### FF521BLBI Specifications:

| Overview                                                                                                                                            |                                                              |
|-----------------------------------------------------------------------------------------------------------------------------------------------------|--------------------------------------------------------------|
| Height of Cabinet                                                                                                                                   | 33.5" (85 cm)                                                |
| Height to Hinge Cap                                                                                                                                 | 34.0" (86 cm)                                                |
| Width                                                                                                                                               | 19.25" (49 cm)                                               |
| Depth                                                                                                                                               | 21.38" (54 cm)                                               |
| Depth with Handle                                                                                                                                   | 23.0" (58 cm)                                                |
| Depth with door at 90°                                                                                                                              | 39.5" (100 cm)                                               |
| Capacity                                                                                                                                            | 4.1 cu.ft. (116 L)                                           |
| Defrost Type                                                                                                                                        | Automatic                                                    |
| Door                                                                                                                                                | Black                                                        |
| Cabinet                                                                                                                                             | Black                                                        |
| US Electrical Safety                                                                                                                                | ETL                                                          |
| Canadian Electrical Safety                                                                                                                          | ETL-C                                                        |
| Amps                                                                                                                                                | 1.4                                                          |
| Voltage/Frequency                                                                                                                                   | 115 V AC/60 Hz                                               |
| Weight                                                                                                                                              | 57.0 lbs. (26 kg)                                            |
| Shipping Weight                                                                                                                                     | 60.0 lbs. (27 kg)                                            |
| Parts & Labor Warranty                                                                                                                              | 1 Year                                                       |
| Compressor Warranty                                                                                                                                 | 5 Years                                                      |
| UPC                                                                                                                                                 | 761101024943                                                 |
| Refrigerator Features                                                                                                                               |                                                              |
| Door Swing                                                                                                                                          | RHD                                                          |
| Reversible                                                                                                                                          | Yes                                                          |
| Height Adjustable                                                                                                                                   | 1                                                            |
|                                                                                                                                                     |                                                              |
| Crisper Qty                                                                                                                                         | 1                                                            |
| Crisper Qty Crisper Finish                                                                                                                          | 1<br>Transparent                                             |
|                                                                                                                                                     |                                                              |
| Crisper Finish                                                                                                                                      | Transparent                                                  |
| Crisper Finish Crisper Cover                                                                                                                        | Transparent<br>Glass                                         |
| Crisper Finish Crisper Cover Shelf Type                                                                                                             | Transparent<br>Glass<br>Glass                                |
| Crisper Finish Crisper Cover Shelf Type Shelf Qty                                                                                                   | Transparent Glass Glass                                      |
| Crisper Finish Crisper Cover Shelf Type Shelf Qty Adjustable Shelves                                                                                | Transparent Glass Glass 3 Yes                                |
| Crisper Finish Crisper Cover Shelf Type Shelf Qty Adjustable Shelves Thermostat Type                                                                | Transparent Glass Glass 3 Yes Dial                           |
| Crisper Finish Crisper Cover Shelf Type Shelf Qty Adjustable Shelves Thermostat Type Refrigerant Type                                               | Transparent Glass Glass 3 Yes Dial                           |
| Crisper Finish Crisper Cover Shelf Type Shelf Qty Adjustable Shelves Thermostat Type Refrigerant Type Refrigerant Amount                            | Transparent Glass Glass 3 Yes Dial R134a 1.75oz.             |
| Crisper Finish Crisper Cover Shelf Type Shelf Qty Adjustable Shelves Thermostat Type Refrigerant Type Refrigerant Amount High Side PSI              | Transparent Glass Glass 3 Yes Dial R134a 1.75oz. 205.0       |
| Crisper Finish Crisper Cover Shelf Type Shelf Qty Adjustable Shelves Thermostat Type Refrigerant Type Refrigerant Amount High Side PSI Low Side PSI | Transparent Glass Glass 3 Yes Dial R134a 1.75oz. 205.0 103.0 |

Interior Height

| Interior Width         | 15.75" (40 cm) |
|------------------------|----------------|
| Interior Depth         | 18.0" (46 cm)  |
| Compressor Step Height | 8.0" (20 cm)   |
| Compressor Step Width  | 17.0" (43 cm)  |
| Compressor Step Depth  | 6.75" (17 cm)  |

28.5" (72 cm)