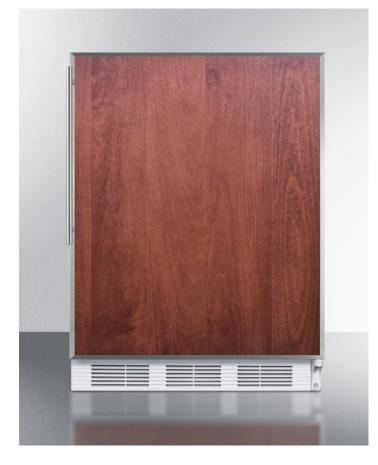

#### 33.25" x 23.63" x 23.5" (H x W x D)

Commercially listed freestanding all-refrigerator for general purpose use, auto defrost w/SS door frame for slide-in panels and white cabinet

#### **Highlights:**

Commercially approved for use in foodservice establishments

Stainless steel door frame accepts slide-in panels for a custom look

Full 5.5 cu.ft. capacity inside a convenient 24" footprint

### **Product Features:**

| ETL-S listed to NSF-7 Standards for use in commercial establishments                                                           |
|--------------------------------------------------------------------------------------------------------------------------------|
| Allows the refrigerator to be used as a freestanding model                                                                     |
| Reduced maintenance with auto defrost system                                                                                   |
| Slide a panel into the frame to match your unit to other cabinets (panel size: 23" W x 28" H)                                  |
| Interior accommodates large trays up to 19 1/2" x 15 1/2"                                                                      |
| Rearrange your refrigerator space to accommodate all shapes and sizes or remove shelves for a simple clean-up                  |
| Turn the light on when you need it and off when you're done with a convenient rocker switch located just behind the thermostat |
| Cold wall design with hidden evaporator and seamless interior                                                                  |
| Enjoy easy clean-up with a seamless liner that won't hold a mess in hidden crevices                                            |
|                                                                                                                                |