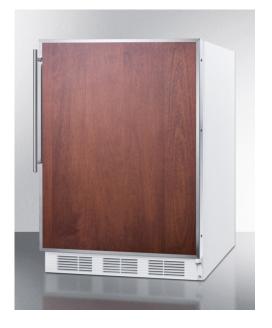

#### 33.25" x 23.63" x 23.5" (H x W x D)

Commercially listed freestanding all-refrigerator for general purpose use, auto defrost w/SS door frame for slide-in panels and white cabinet

#### **Highlights:**

Commercially approved for use in foodservice establishments

Stainless steel door frame accepts slide-in panels for a custom look

Full 5.5 cu.ft. capacity inside a convenient 24" footprint

### **Product Features:**

| ETL-S listed to NSF-7 Standards for use in commercial establishments                                                           |
|--------------------------------------------------------------------------------------------------------------------------------|
| Allows the refrigerator to be used as a freestanding model                                                                     |
| Reduced maintenance with auto defrost system                                                                                   |
| Slide a panel into the frame to match your unit to other cabinets (panel size: 23" W x 28" H)                                  |
| Interior accommodates large trays up to 19 1/2" x 15 1/2"                                                                      |
| Rearrange your refrigerator space to accommodate all shapes and sizes or remove shelves for a simple clean-up                  |
| Turn the light on when you need it and off when you're done with a convenient rocker switch located just behind the thermostat |
| Cold wall design with hidden evaporator and seamless interior                                                                  |
| Enjoy easy clean-up with a seamless liner that won't hold a mess in hidden crevices                                            |
|                                                                                                                                |