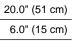

## **FF7FR Specifications:**

| Overview                      |                    |
|-------------------------------|--------------------|
| Height of Cabinet             | 32.63" (83 cm)     |
| Height to Hinge Cap           | 33.25" (84 cm)     |
| Width                         | 23.63" (60 cm)     |
| Depth                         | 23.5" (60 cm)      |
| Depth with Handle             | 24.63" (63 cm)     |
| Depth with door at 90°        | 45.13" (115 cm)    |
| Capacity                      | 5.5 cu.ft. (156 L) |
| Defrost Type                  | Automatic          |
| Door                          | Panel-Ready        |
| Cabinet                       | White              |
| US Electrical Safety          | UL                 |
| Canadian Electrical<br>Safety | ULC                |
| Sanitation                    | ETL-S              |
| Amps                          | 1.3                |
| Voltage/Frequency             | 115 V AC/60 Hz     |
| Shipping Weight               | 105.0 lbs. (48 kg) |
| Parts & Labor Warranty        | 1 Year             |
| Compressor Warranty           | 5 Years            |
| UPC                           | 761101001395       |
| Refrigerator Features         |                    |
| Door Swing                    | RHD                |
| Reversible                    | Yes                |
| Shelf Type                    | Wire               |
| Shelf Qty                     | 3                  |
| Adjustable Shelves            | Yes                |
| Thermostat Type               | Dial               |
| Refrigerant Type              | R134a              |
| Refrigerant Amount            | 1.8oz.             |
| High Side PSI                 | 285.0              |
| Low Side PSI                  | 70.0               |
| Level Legs Qty                | 2                  |
| Interior Light                | Yes                |
| Dimensions                    |                    |
| Interior Height               | 27.75" (70 cm)     |
| Interior Width                | 20.0" (51 cm)      |
| Interior Depth                | 17.5" (44 cm)      |
| Compressor Step Height        | 7.0" (18 cm)       |
|                               |                    |

| Compressor Step Depth 6.0" (15 cm | Compressor Step Width | 20.0" (51 cm) |
|-----------------------------------|-----------------------|---------------|
|                                   | Compressor Step Depth | 6.0" (15 cm)  |