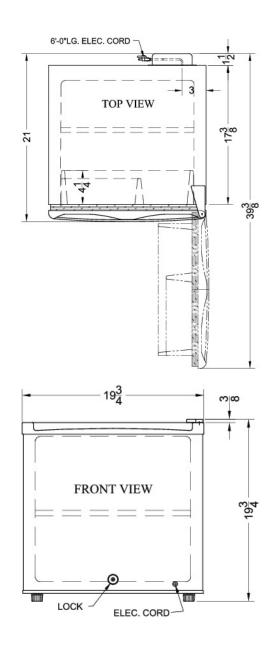

#### 19.75" x 19.75" x 21" (H x W x D)

Compact auto defrost all-refrigerator with lock for general purpose/medical use

## **FFAR2L Specifications:**

| Overview                                                          |                                                   |
|-------------------------------------------------------------------|---------------------------------------------------|
| Height of Cabinet                                                 | 19.75" (50 cm)                                    |
| Width                                                             | 19.75" (50 cm)                                    |
| Depth                                                             | 21.0" (53 cm)                                     |
| Depth with Handle                                                 | 21.0" (53 cm)                                     |
| Depth with door at 90°                                            | 39.5" (100 cm)                                    |
| Capacity                                                          | 1.8 cu.ft. (51 L)                                 |
| Defrost Type                                                      | Automatic                                         |
| Door                                                              | White                                             |
| Cabinet                                                           | White                                             |
| US Electrical Safety                                              | UL                                                |
| Canadian Electrical Safety                                        | ULC                                               |
| Energy Usage/Year                                                 | 318.0kWh/year                                     |
| Amps                                                              | 1.2                                               |
| Voltage/Frequency                                                 | 115 V AC/60 Hz                                    |
| Parts & Labor Warranty                                            | 1 Year                                            |
| Compressor Warranty                                               | 5 Years                                           |
| UPC                                                               | 761101002071                                      |
| Refrigerator Features                                             |                                                   |
| Door Swing                                                        | RHD                                               |
| Reversible                                                        | Yes                                               |
| Shelf Type                                                        | Wire                                              |
| Shelf Qty                                                         | 1                                                 |
| Full Door Shelf Qty                                               | 1                                                 |
| Half Door Shelf Qty                                               | 1                                                 |
| Adjustable Shelves                                                | Yes                                               |
| Thermostat Type                                                   | Dial                                              |
| Refrigerant Type                                                  | R134a                                             |
| Refrigerant Amount                                                | 1.84oz.                                           |
| High Side PSI                                                     | 250.0                                             |
| Low Side PSI                                                      | 88.0                                              |
|                                                                   | 2                                                 |
| Level Legs Qty                                                    | -                                                 |
| Dimensions                                                        | _                                                 |
|                                                                   | 15.75" (40 cm)                                    |
| Dimensions                                                        |                                                   |
| Dimensions<br>Interior Height                                     | 15.75" (40 cm)                                    |
| Dimensions<br>Interior Height<br>Interior Width                   | 15.75" (40 cm)<br>16.75" (43 cm)                  |
| Dimensions<br>Interior Height<br>Interior Width<br>Interior Depth | 15.75" (40 cm)<br>16.75" (43 cm)<br>15.5" (39 cm) |