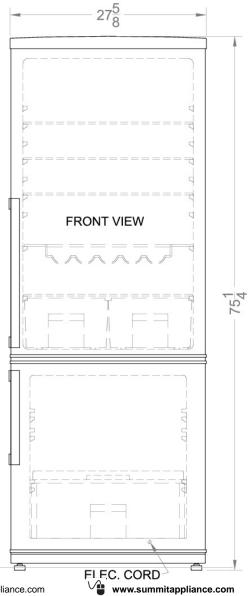

### FFBF280W Specifications:

| Overview                                                                                                                                                                                                                                     |                                                                                  |  |  |
|----------------------------------------------------------------------------------------------------------------------------------------------------------------------------------------------------------------------------------------------|----------------------------------------------------------------------------------|--|--|
| Height of Cabinet                                                                                                                                                                                                                            | 75.25" (191 cm)                                                                  |  |  |
| Width                                                                                                                                                                                                                                        | 27.63" (70 cm)                                                                   |  |  |
| Depth                                                                                                                                                                                                                                        | 23.5" (60 cm)                                                                    |  |  |
| Depth with Handle                                                                                                                                                                                                                            | 25.5" (65 cm)                                                                    |  |  |
| Depth with door at 90°                                                                                                                                                                                                                       | 50.5" (128 cm)                                                                   |  |  |
| Capacity                                                                                                                                                                                                                                     | 13.81 cu.ft. (391<br>L)                                                          |  |  |
| Defrost Type                                                                                                                                                                                                                                 | Frost-<br>Free/Automatic                                                         |  |  |
| Door                                                                                                                                                                                                                                         | White                                                                            |  |  |
| Cabinet                                                                                                                                                                                                                                      | White                                                                            |  |  |
| US Electrical Safety                                                                                                                                                                                                                         | UL                                                                               |  |  |
| Energy Usage/Year                                                                                                                                                                                                                            | 400.0kWh/year                                                                    |  |  |
| Amps                                                                                                                                                                                                                                         | 1.53                                                                             |  |  |
| Voltage/Frequency                                                                                                                                                                                                                            | 115 V AC/60 Hz                                                                   |  |  |
| Shipping Weight                                                                                                                                                                                                                              | 195.0 lbs. (88 kg)                                                               |  |  |
| Parts & Labor Warranty                                                                                                                                                                                                                       | 1 Year                                                                           |  |  |
| Compressor Warranty                                                                                                                                                                                                                          | 5 Years                                                                          |  |  |
| UPC                                                                                                                                                                                                                                          | 761101013138                                                                     |  |  |
| Refrigerator-Freezer                                                                                                                                                                                                                         |                                                                                  |  |  |
| Refrigerator-Freezer                                                                                                                                                                                                                         |                                                                                  |  |  |
| Refrigerator-Freezer  Door Swing                                                                                                                                                                                                             | RHD                                                                              |  |  |
| •                                                                                                                                                                                                                                            | RHD<br>Yes                                                                       |  |  |
| Door Swing                                                                                                                                                                                                                                   |                                                                                  |  |  |
| Door Swing Reversible                                                                                                                                                                                                                        | Yes                                                                              |  |  |
| Door Swing Reversible Adjustable Shelves                                                                                                                                                                                                     | Yes<br>Yes                                                                       |  |  |
| Door Swing Reversible Adjustable Shelves Interior Drawers                                                                                                                                                                                    | Yes<br>Yes<br>Yes                                                                |  |  |
| Door Swing Reversible Adjustable Shelves Interior Drawers Drawer Qty                                                                                                                                                                         | Yes Yes Yes 3                                                                    |  |  |
| Door Swing Reversible Adjustable Shelves Interior Drawers Drawer Qty Crisper Qty                                                                                                                                                             | Yes Yes Yes 3 2                                                                  |  |  |
| Door Swing Reversible Adjustable Shelves Interior Drawers Drawer Qty Crisper Qty Crisper Finish                                                                                                                                              | Yes Yes Yes 3 Transparent                                                        |  |  |
| Door Swing Reversible Adjustable Shelves Interior Drawers Drawer Qty Crisper Qty Crisper Finish Crisper Cover                                                                                                                                | Yes Yes Yes 3 2 Transparent Glass                                                |  |  |
| Door Swing Reversible Adjustable Shelves Interior Drawers Drawer Qty Crisper Qty Crisper Finish Crisper Cover Wine Bottle Shelving                                                                                                           | Yes Yes Yes 3 2 Transparent Glass Yes                                            |  |  |
| Door Swing Reversible Adjustable Shelves Interior Drawers Drawer Qty Crisper Qty Crisper Finish Crisper Cover Wine Bottle Shelving Interior Light Refrigerator - Interior                                                                    | Yes Yes Yes 3 2 Transparent Glass Yes Yes                                        |  |  |
| Door Swing Reversible Adjustable Shelves Interior Drawers Drawer Qty Crisper Qty Crisper Finish Crisper Cover Wine Bottle Shelving Interior Light Refrigerator - Interior Height Refrigerator - Interior                                     | Yes Yes Yes 3 2 Transparent Glass Yes Yes 41.0" (104 cm)                         |  |  |
| Door Swing Reversible Adjustable Shelves Interior Drawers Drawer Qty Crisper Qty Crisper Finish Crisper Cover Wine Bottle Shelving Interior Light Refrigerator - Interior Height Refrigerator - Interior Width Refrigerator - Interior       | Yes Yes Yes 3 2 Transparent Glass Yes 41.0" (104 cm) 24.5" (62 cm)               |  |  |
| Door Swing Reversible Adjustable Shelves Interior Drawers Drawer Qty Crisper Qty Crisper Finish Crisper Cover Wine Bottle Shelving Interior Light Refrigerator - Interior Height Refrigerator - Interior Width Refrigerator - Interior Depth | Yes Yes Yes 3 2 Transparent Glass Yes 41.0" (104 cm) 24.5" (62 cm) 18.0" (46 cm) |  |  |