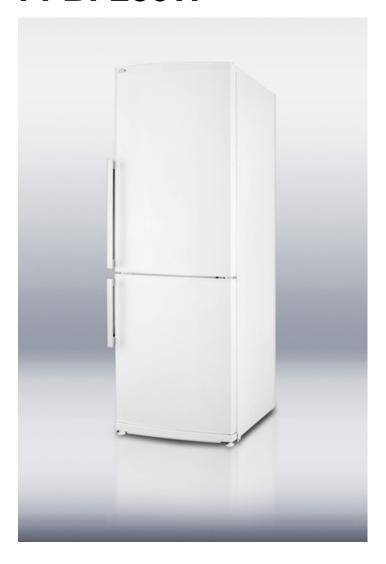

# FFBF280W

75.25" x 27.63" x 23.5" (H x W x D)

Counter depth bottom freezer refrigerator in white with large capacity and deluxe interior

### **Highlights:**

Bottom freezer adds convenience to any home

Deluxe interior features dual crispers, glass shelves, and scalloped steel wine rack

Gliding freezer drawers keep the cold inside for less waste and more storage options