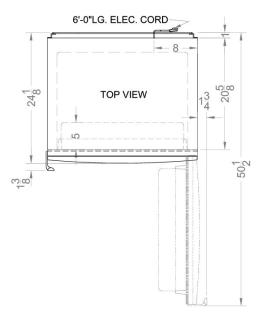

### FFBF280W Specifications:

| Overview                                                                                                                                                                                                                                     |                                                                                  |  |  |
|----------------------------------------------------------------------------------------------------------------------------------------------------------------------------------------------------------------------------------------------|----------------------------------------------------------------------------------|--|--|
| Height of Cabinet                                                                                                                                                                                                                            | 75.25" (191 cm)                                                                  |  |  |
| Width                                                                                                                                                                                                                                        | 27.63" (70 cm)                                                                   |  |  |
| Depth                                                                                                                                                                                                                                        | 23.5" (60 cm)                                                                    |  |  |
| Depth with Handle                                                                                                                                                                                                                            | 25.5" (65 cm)                                                                    |  |  |
| Depth with door at 90°                                                                                                                                                                                                                       | 50.5" (128 cm)                                                                   |  |  |
| Capacity                                                                                                                                                                                                                                     | 13.81 cu.ft. (391<br>L)                                                          |  |  |
| Defrost Type                                                                                                                                                                                                                                 | Frost-<br>Free/Automatic                                                         |  |  |
| Door                                                                                                                                                                                                                                         | White                                                                            |  |  |
| Cabinet                                                                                                                                                                                                                                      | White                                                                            |  |  |
| US Electrical Safety                                                                                                                                                                                                                         | UL                                                                               |  |  |
| Energy Usage/Year                                                                                                                                                                                                                            | 400.0kWh/year                                                                    |  |  |
| Amps                                                                                                                                                                                                                                         | 1.53                                                                             |  |  |
| Voltage/Frequency                                                                                                                                                                                                                            | 115 V AC/60 Hz                                                                   |  |  |
| Shipping Weight                                                                                                                                                                                                                              | 195.0 lbs. (88 kg)                                                               |  |  |
| Parts & Labor Warranty                                                                                                                                                                                                                       | 1 Year                                                                           |  |  |
| Compressor Warranty                                                                                                                                                                                                                          | 5 Years                                                                          |  |  |
| UPC                                                                                                                                                                                                                                          | 761101013138                                                                     |  |  |
| Refrigerator-Freezer                                                                                                                                                                                                                         |                                                                                  |  |  |
| Refrigerator-Freezer                                                                                                                                                                                                                         |                                                                                  |  |  |
| Refrigerator-Freezer  Door Swing                                                                                                                                                                                                             | RHD                                                                              |  |  |
| •                                                                                                                                                                                                                                            | RHD<br>Yes                                                                       |  |  |
| Door Swing                                                                                                                                                                                                                                   |                                                                                  |  |  |
| Door Swing Reversible                                                                                                                                                                                                                        | Yes                                                                              |  |  |
| Door Swing Reversible Adjustable Shelves                                                                                                                                                                                                     | Yes<br>Yes                                                                       |  |  |
| Door Swing Reversible Adjustable Shelves Interior Drawers                                                                                                                                                                                    | Yes<br>Yes<br>Yes                                                                |  |  |
| Door Swing Reversible Adjustable Shelves Interior Drawers Drawer Qty                                                                                                                                                                         | Yes Yes Yes 3                                                                    |  |  |
| Door Swing Reversible Adjustable Shelves Interior Drawers Drawer Qty Crisper Qty                                                                                                                                                             | Yes Yes Yes 3 2                                                                  |  |  |
| Door Swing Reversible Adjustable Shelves Interior Drawers Drawer Qty Crisper Qty Crisper Finish                                                                                                                                              | Yes Yes Yes 3 Transparent                                                        |  |  |
| Door Swing Reversible Adjustable Shelves Interior Drawers Drawer Qty Crisper Qty Crisper Finish Crisper Cover                                                                                                                                | Yes Yes Yes 3 2 Transparent Glass                                                |  |  |
| Door Swing Reversible Adjustable Shelves Interior Drawers Drawer Qty Crisper Qty Crisper Finish Crisper Cover Wine Bottle Shelving                                                                                                           | Yes Yes Yes 3 2 Transparent Glass Yes                                            |  |  |
| Door Swing Reversible Adjustable Shelves Interior Drawers Drawer Qty Crisper Qty Crisper Finish Crisper Cover Wine Bottle Shelving Interior Light Refrigerator - Interior                                                                    | Yes Yes Yes 3 2 Transparent Glass Yes Yes                                        |  |  |
| Door Swing Reversible Adjustable Shelves Interior Drawers Drawer Qty Crisper Qty Crisper Finish Crisper Cover Wine Bottle Shelving Interior Light Refrigerator - Interior Height Refrigerator - Interior                                     | Yes Yes Yes 3 2 Transparent Glass Yes Yes 41.0" (104 cm)                         |  |  |
| Door Swing Reversible Adjustable Shelves Interior Drawers Drawer Qty Crisper Qty Crisper Finish Crisper Cover Wine Bottle Shelving Interior Light Refrigerator - Interior Height Refrigerator - Interior Width Refrigerator - Interior       | Yes Yes Yes 3 2 Transparent Glass Yes 41.0" (104 cm) 24.5" (62 cm)               |  |  |
| Door Swing Reversible Adjustable Shelves Interior Drawers Drawer Qty Crisper Qty Crisper Finish Crisper Cover Wine Bottle Shelving Interior Light Refrigerator - Interior Height Refrigerator - Interior Width Refrigerator - Interior Depth | Yes Yes Yes 3 2 Transparent Glass Yes 41.0" (104 cm) 24.5" (62 cm) 18.0" (46 cm) |  |  |