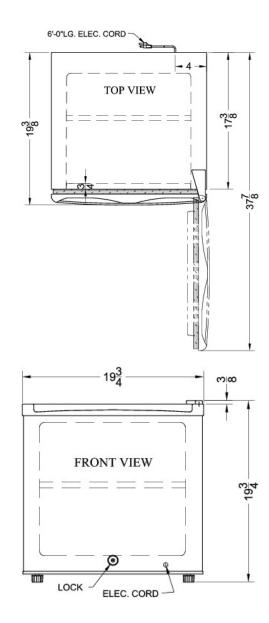

#### 19.75" x 19.75" x 19.38" (H x W x D)

Compact -20°C all-freezer with lock

#### **FS20L Specifications:**

| Overview                                                                                                                                                                                                                                                 |                                                                                                                                       |
|----------------------------------------------------------------------------------------------------------------------------------------------------------------------------------------------------------------------------------------------------------|---------------------------------------------------------------------------------------------------------------------------------------|
| Height of Cabinet                                                                                                                                                                                                                                        | 19.75" (50 cm)                                                                                                                        |
| Width                                                                                                                                                                                                                                                    | 19.75" (50 cm)                                                                                                                        |
| Depth                                                                                                                                                                                                                                                    | 19.38" (49 cm)                                                                                                                        |
| Depth with door at 90°                                                                                                                                                                                                                                   | 37.88" (96 cm)                                                                                                                        |
| Capacity                                                                                                                                                                                                                                                 | 1.6 cu.ft. (45 L)                                                                                                                     |
| Defrost Type                                                                                                                                                                                                                                             | Manual                                                                                                                                |
| Door                                                                                                                                                                                                                                                     | White                                                                                                                                 |
| Cabinet                                                                                                                                                                                                                                                  | White                                                                                                                                 |
| US Electrical Safety                                                                                                                                                                                                                                     | UL                                                                                                                                    |
| Canadian Electrical Safety                                                                                                                                                                                                                               | ULC                                                                                                                                   |
| Amps                                                                                                                                                                                                                                                     | 1.43                                                                                                                                  |
| Voltage/Frequency                                                                                                                                                                                                                                        | 115 V AC/60 Hz                                                                                                                        |
| Shipping Weight                                                                                                                                                                                                                                          | 55.0 lbs. (25 kg)                                                                                                                     |
| Parts & Labor Warranty                                                                                                                                                                                                                                   | 1 Year                                                                                                                                |
| Compressor Warranty                                                                                                                                                                                                                                      | 5 Years                                                                                                                               |
| UPC                                                                                                                                                                                                                                                      | 761101002811                                                                                                                          |
| _                                                                                                                                                                                                                                                        |                                                                                                                                       |
| Freezer                                                                                                                                                                                                                                                  |                                                                                                                                       |
| Door Swing                                                                                                                                                                                                                                               | RHD                                                                                                                                   |
|                                                                                                                                                                                                                                                          | RHD<br>Yes                                                                                                                            |
| Door Swing                                                                                                                                                                                                                                               |                                                                                                                                       |
| Door Swing<br>Reversible                                                                                                                                                                                                                                 | Yes                                                                                                                                   |
| Door Swing<br>Reversible<br>Interior Height                                                                                                                                                                                                              | Yes<br>14.5" (37 cm)                                                                                                                  |
| Door Swing<br>Reversible<br>Interior Height<br>Interior Width                                                                                                                                                                                            | Yes<br>14.5" (37 cm)<br>15.5" (39 cm)                                                                                                 |
| Door Swing<br>Reversible<br>Interior Height<br>Interior Width<br>Interior Depth                                                                                                                                                                          | Yes<br>14.5" (37 cm)<br>15.5" (39 cm)<br>15.0" (38 cm)                                                                                |
| Door Swing<br>Reversible<br>Interior Height<br>Interior Width<br>Interior Depth<br>Shelf Qty                                                                                                                                                             | Yes<br>14.5" (37 cm)<br>15.5" (39 cm)<br>15.0" (38 cm)<br>1                                                                           |
| Door Swing<br>Reversible<br>Interior Height<br>Interior Width<br>Interior Depth<br>Shelf Qty<br>Adjustable Shelves                                                                                                                                       | Yes<br>14.5" (37 cm)<br>15.5" (39 cm)<br>15.0" (38 cm)<br>1<br>Yes                                                                    |
| Door Swing<br>Reversible<br>Interior Height<br>Interior Width<br>Interior Depth<br>Shelf Qty<br>Adjustable Shelves<br>Thermostat Type                                                                                                                    | Yes<br>14.5" (37 cm)<br>15.5" (39 cm)<br>15.0" (38 cm)<br>1<br>Yes<br>Dial                                                            |
| Door Swing<br>Reversible<br>Interior Height<br>Interior Width<br>Interior Depth<br>Shelf Qty<br>Adjustable Shelves<br>Thermostat Type<br>Refrigerant Type                                                                                                | Yes<br>14.5" (37 cm)<br>15.5" (39 cm)<br>15.0" (38 cm)<br>1<br>Yes<br>Dial<br>R134a                                                   |
| Door Swing<br>Reversible<br>Interior Height<br>Interior Width<br>Interior Depth<br>Shelf Qty<br>Adjustable Shelves<br>Thermostat Type<br>Refrigerant Type<br>Refrigerant Amount                                                                          | Yes<br>14.5" (37 cm)<br>15.5" (39 cm)<br>15.0" (38 cm)<br>1<br>Yes<br>Dial<br>R134a<br>3.17 oz.                                       |
| Door Swing<br>Reversible<br>Interior Height<br>Interior Width<br>Interior Depth<br>Shelf Qty<br>Adjustable Shelves<br>Thermostat Type<br>Refrigerant Type<br>Refrigerant Amount<br>High Side PSI                                                         | Yes<br>14.5" (37 cm)<br>15.5" (39 cm)<br>15.0" (38 cm)<br>1<br>Yes<br>Dial<br>R134a<br>3.17 oz.<br>250.0                              |
| Door Swing<br>Reversible<br>Interior Height<br>Interior Width<br>Interior Depth<br>Shelf Qty<br>Adjustable Shelves<br>Thermostat Type<br>Refrigerant Type<br>Refrigerant Amount<br>High Side PSI<br>Low Side PSI                                         | Yes<br>14.5" (37 cm)<br>15.5" (39 cm)<br>15.0" (38 cm)<br>1<br>Yes<br>Dial<br>R134a<br>3.17 oz.<br>250.0<br>88.0                      |
| Door Swing<br>Reversible<br>Interior Height<br>Interior Width<br>Interior Depth<br>Shelf Qty<br>Adjustable Shelves<br>Thermostat Type<br>Refrigerant Type<br>Refrigerant Amount<br>High Side PSI<br>Low Side PSI<br>Level Legs                           | Yes<br>14.5" (37 cm)<br>15.5" (39 cm)<br>15.0" (38 cm)<br>1<br>Yes<br>Dial<br>R134a<br>3.17 oz.<br>250.0<br>88.0<br>2                 |
| Door Swing<br>Reversible<br>Interior Height<br>Interior Width<br>Interior Depth<br>Shelf Qty<br>Adjustable Shelves<br>Thermostat Type<br>Refrigerant Type<br>Refrigerant Amount<br>High Side PSI<br>Low Side PSI<br>Level Legs<br>Compressor Step Height | Yes<br>14.5" (37 cm)<br>15.5" (39 cm)<br>15.0" (38 cm)<br>1<br>Yes<br>Dial<br>R134a<br>3.17 oz.<br>250.0<br>88.0<br>2<br>8.5" (22 cm) |