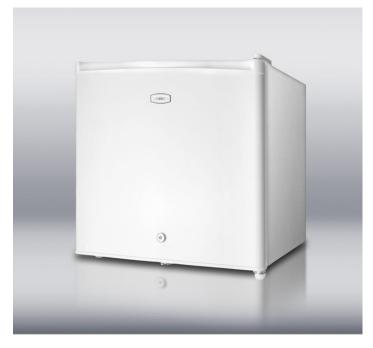

# FS20L

#### 19.75" x 19.75" x 19.38" (H x W x D)

Compact -20°C all-freezer with lock

#### **Highlights:**

-20° C capable for sensitive storage
Seamless interior liner simplifies cleanup
Factory-installed lock provides security you can count on