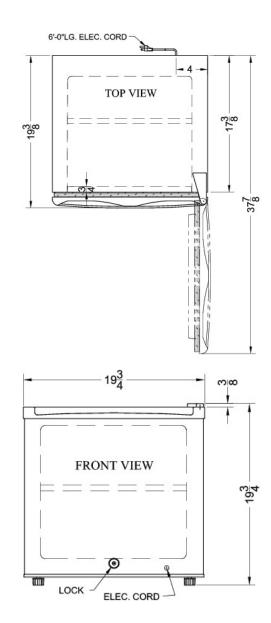

#### 19.75" x 19.75" x 19.38" (H x W x D)

Compact -20°C all-freezer with lock, alarm, thermometer, and hospital grade cord

## **FS20LMED Specifications:**

| Overview                                                                                                                                                                              |                                                                                                                                                         |
|---------------------------------------------------------------------------------------------------------------------------------------------------------------------------------------|---------------------------------------------------------------------------------------------------------------------------------------------------------|
| Height of Cabinet                                                                                                                                                                     | 19.75" (50 cm)                                                                                                                                          |
| Width                                                                                                                                                                                 | 19.75" (50 cm)                                                                                                                                          |
| Depth                                                                                                                                                                                 | 19.38" (49 cm)                                                                                                                                          |
| Depth with door at 90°                                                                                                                                                                | 37.88" (96 cm)                                                                                                                                          |
| Capacity                                                                                                                                                                              | 1.6 cu.ft. (45 L)                                                                                                                                       |
| Defrost Type                                                                                                                                                                          | Manual                                                                                                                                                  |
| Door                                                                                                                                                                                  | White                                                                                                                                                   |
| Cabinet                                                                                                                                                                               | White                                                                                                                                                   |
| US Electrical Safety                                                                                                                                                                  | UL                                                                                                                                                      |
| Canadian Electrical<br>Safety                                                                                                                                                         | ULC                                                                                                                                                     |
| Amps                                                                                                                                                                                  | 1.43                                                                                                                                                    |
| Voltage/Frequency                                                                                                                                                                     | 115 V AC/60 Hz                                                                                                                                          |
| Shipping Weight                                                                                                                                                                       | 55.0 lbs. (25 kg)                                                                                                                                       |
| Parts & Labor Warranty                                                                                                                                                                | 1 Year                                                                                                                                                  |
| Compressor Warranty                                                                                                                                                                   | 5 Years                                                                                                                                                 |
| UPC                                                                                                                                                                                   | 761101015477                                                                                                                                            |
| 0.0                                                                                                                                                                                   | 761101015477                                                                                                                                            |
| Freezer                                                                                                                                                                               | 761101015477                                                                                                                                            |
|                                                                                                                                                                                       | RHD                                                                                                                                                     |
| Freezer                                                                                                                                                                               |                                                                                                                                                         |
| Freezer<br>Door Swing                                                                                                                                                                 | RHD                                                                                                                                                     |
| Freezer   Door Swing   Reversible                                                                                                                                                     | RHD<br>Factory Reversible                                                                                                                               |
| Freezer   Door Swing   Reversible   Interior Height                                                                                                                                   | RHD<br>Factory Reversible<br>14.5" (37 cm)                                                                                                              |
| FreezerDoor SwingReversibleInterior HeightInterior Width                                                                                                                              | RHD<br>Factory Reversible<br>14.5" (37 cm)<br>15.5" (39 cm)                                                                                             |
| Freezer     Door Swing     Reversible     Interior Height     Interior Width     Interior Depth                                                                                       | RHD<br>Factory Reversible<br>14.5" (37 cm)<br>15.5" (39 cm)<br>15.0" (38 cm)                                                                            |
| FreezerDoor SwingReversibleInterior HeightInterior WidthInterior DepthShelf Qty                                                                                                       | RHD<br>Factory Reversible<br>14.5" (37 cm)<br>15.5" (39 cm)<br>15.0" (38 cm)<br>1                                                                       |
| Freezer<br>Door Swing<br>Reversible<br>Interior Height<br>Interior Width<br>Interior Depth<br>Shelf Qty<br>Adjustable Shelves                                                         | RHD<br>Factory Reversible<br>14.5" (37 cm)<br>15.5" (39 cm)<br>15.0" (38 cm)<br>1<br>Yes                                                                |
| FreezerDoor SwingReversibleInterior HeightInterior WidthInterior DepthShelf QtyAdjustable ShelvesThermostat Type                                                                      | RHD<br>Factory Reversible<br>14.5" (37 cm)<br>15.5" (39 cm)<br>15.0" (38 cm)<br>1<br>Yes<br>Dial                                                        |
| FreezerDoor SwingReversibleInterior HeightInterior WidthInterior DepthShelf QtyAdjustable ShelvesThermostat TypeRefrigerant Type                                                      | RHD<br>Factory Reversible<br>14.5" (37 cm)<br>15.5" (39 cm)<br>15.0" (38 cm)<br>1<br>Yes<br>Dial<br>R134a                                               |
| FreezerDoor SwingReversibleInterior HeightInterior WidthInterior DepthShelf QtyAdjustable ShelvesThermostat TypeRefrigerant TypeRefrigerant Amount                                    | RHD<br>Factory Reversible<br>14.5" (37 cm)<br>15.5" (39 cm)<br>15.0" (38 cm)<br>15.0" (38 cm)<br>1<br>Ses<br>Dial<br>R134a<br>3.17 oz.                  |
| FreezerDoor SwingReversibleInterior HeightInterior WidthInterior DepthShelf QtyAdjustable ShelvesThermostat TypeRefrigerant TypeRefrigerant AmountHigh Side PSI                       | RHD<br>Factory Reversible<br>14.5" (37 cm)<br>15.5" (39 cm)<br>15.0" (38 cm)<br>1<br>1<br>Yes<br>Dial<br>R134a<br>3.17 oz.<br>250.0                     |
| FreezerDoor SwingReversibleInterior HeightInterior WidthInterior DepthShelf QtyAdjustable ShelvesThermostat TypeRefrigerant TypeRefrigerant AmountHigh Side PSILow Side PSI           | RHD<br>Factory Reversible<br>14.5" (37 cm)<br>15.5" (39 cm)<br>15.0" (38 cm)<br>15.0" (38 cm)<br>1<br>Yes<br>Dial<br>R134a<br>3.17 oz.<br>250.0<br>88.0 |
| FreezerDoor SwingReversibleInterior HeightInterior WidthInterior DepthShelf QtyAdjustable ShelvesThermostat TypeRefrigerant TypeRefrigerant AmountHigh Side PSILow Side PSILevel Legs | RHD<br>Factory Reversible<br>14.5" (37 cm)<br>15.5" (39 cm)<br>15.0" (38 cm)<br>1<br>Yes<br>Dial<br>R134a<br>3.17 oz.<br>250.0<br>88.0<br>2             |