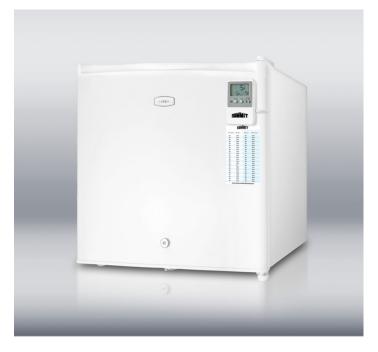

# accucold

# **FS20LMED**

#### 19.75" x 19.75" x 19.38" (H x W x D)

Compact -20°C all-freezer with lock, alarm, thermometer, and hospital grade cord

#### **Highlights:**

Compact "cube" size for easy placement above counters

Factory installed lock provides security you can count on

High temperature alarm includes external temperature readout