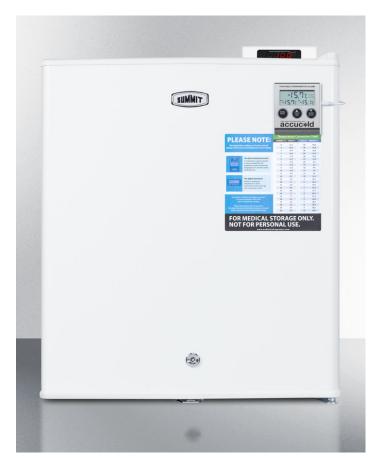

# **FS22L7MEDDT**

20.5" x 17.38" x 19" (H x W x D)

Commercially listed compact -20° C all-freezer with digital thermostat, lock, alarm with temperature display, and hospital grade cord

#### **Highlights:**

Commercially listed to NSF-7 standards

Compact size is ideal for countertop use

-20°C capable with manual defrost operation

#### **Product Features:**

| Commercially listed                       | CSA-S listed to NSF-7 standards                                                            |
|-------------------------------------------|--------------------------------------------------------------------------------------------|
| Compact dimensions                        | Ideal size for use on top of counters                                                      |
| -20° capable                              | Low temperature capability ideal for certain sensitive items                               |
| Manual defrost                            | Efficient performance with reliable temperature stability                                  |
| Digital thermostat                        | Electronic controls for more precise temperature management                                |
| Factory installed lock                    | Keyed lock for secure interior                                                             |
| High temperature alarm                    | Warns of temperature fluctuations and includes an external temperature readout on the door |
| Hospital grade cord with 'green dot' plug | Secure three-pronged cord for added unit safety                                            |
| Removable shelf                           | Wired shelf provided                                                                       |