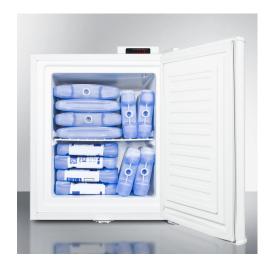

#### **Product Features:**

| Commercially listed                       | CSA-S listed to NSF-7 standards                                                            |
|-------------------------------------------|--------------------------------------------------------------------------------------------|
| Compact dimensions                        | Ideal size for use on top of counters                                                      |
| -20° capable                              | Low temperature capability ideal for certain sensitive items                               |
| Manual defrost                            | Efficient performance with reliable temperature stability                                  |
| Digital thermostat                        | Electronic controls for more precise temperature management                                |
| Factory installed lock                    | Keyed lock for secure interior                                                             |
| High temperature alarm                    | Warns of temperature fluctuations and includes an external temperature readout on the door |
| Hospital grade cord with 'green dot' plug | Secure three-pronged cord for added unit safety                                            |
| Removable shelf                           | Wired shelf provided                                                                       |

### **FS22L7MEDDT Specifications:**

| Overview                                                                                                                                                                           |                                                                                                         |
|------------------------------------------------------------------------------------------------------------------------------------------------------------------------------------|---------------------------------------------------------------------------------------------------------|
| Height of Cabinet                                                                                                                                                                  | 20.13" (51 cm)                                                                                          |
| Height to Hinge Cap                                                                                                                                                                | 20.5" (52 cm)                                                                                           |
| Width                                                                                                                                                                              | 17.38" (44 cm)                                                                                          |
| Depth                                                                                                                                                                              | 19.0" (48 cm)                                                                                           |
| Capacity                                                                                                                                                                           | 1.42 cu.ft. (40 L)                                                                                      |
| Defrost Type                                                                                                                                                                       | Manual                                                                                                  |
| Door                                                                                                                                                                               | White                                                                                                   |
| Cabinet                                                                                                                                                                            | White                                                                                                   |
| US Electrical Safety                                                                                                                                                               | CSA                                                                                                     |
| Sanitation                                                                                                                                                                         | CSA-S                                                                                                   |
| Amps                                                                                                                                                                               | 1.2                                                                                                     |
| Voltage/Frequency                                                                                                                                                                  | 115 V AC/60 Hz                                                                                          |
| Weight                                                                                                                                                                             | 40.0 lbs. (18 kg)                                                                                       |
| Shipping Weight                                                                                                                                                                    | 55.0 lbs. (25 kg)                                                                                       |
| Parts & Labor Warranty                                                                                                                                                             | 1 Year                                                                                                  |
| Compressor Warranty                                                                                                                                                                | 5 Years                                                                                                 |
|                                                                                                                                                                                    |                                                                                                         |
| Freezer                                                                                                                                                                            |                                                                                                         |
| Freezer Door Swing                                                                                                                                                                 | RHD                                                                                                     |
|                                                                                                                                                                                    | RHD<br>Factory Reversible                                                                               |
| Door Swing                                                                                                                                                                         |                                                                                                         |
| Door Swing Reversible                                                                                                                                                              | Factory Reversible                                                                                      |
| Door Swing Reversible Interior Height                                                                                                                                              | Factory Reversible<br>14.5" (37 cm)                                                                     |
| Door Swing Reversible Interior Height Interior Width                                                                                                                               | Factory Reversible<br>14.5" (37 cm)<br>12.38" (31 cm)                                                   |
| Door Swing Reversible Interior Height Interior Width Interior Depth                                                                                                                | Factory Reversible<br>14.5" (37 cm)<br>12.38" (31 cm)<br>14.5" (37 cm)                                  |
| Door Swing Reversible Interior Height Interior Width Interior Depth Shelf Type                                                                                                     | Factory Reversible 14.5" (37 cm) 12.38" (31 cm) 14.5" (37 cm) Wire                                      |
| Door Swing Reversible Interior Height Interior Width Interior Depth Shelf Type Shelf Qty                                                                                           | Factory Reversible  14.5" (37 cm)  12.38" (31 cm)  14.5" (37 cm)  Wire                                  |
| Door Swing Reversible Interior Height Interior Width Interior Depth Shelf Type Shelf Qty Thermostat Type                                                                           | Factory Reversible  14.5" (37 cm)  12.38" (31 cm)  14.5" (37 cm)  Wire  1  Digital                      |
| Door Swing Reversible Interior Height Interior Width Interior Depth Shelf Type Shelf Qty Thermostat Type Refrigerant Type                                                          | Factory Reversible  14.5" (37 cm)  12.38" (31 cm)  14.5" (37 cm)  Wire  1  Digital  R134a               |
| Door Swing Reversible Interior Height Interior Width Interior Depth Shelf Type Shelf Qty Thermostat Type Refrigerant Type Refrigerant Amount                                       | Factory Reversible 14.5" (37 cm) 12.38" (31 cm) 14.5" (37 cm) Wire 1 Digital R134a 1.67 oz.             |
| Door Swing Reversible Interior Height Interior Width Interior Depth Shelf Type Shelf Qty Thermostat Type Refrigerant Type Refrigerant Amount High Side PSI                         | Factory Reversible 14.5" (37 cm) 12.38" (31 cm) 14.5" (37 cm) Wire 1 Digital R134a 1.67 oz. 270.0       |
| Door Swing Reversible Interior Height Interior Width Interior Depth Shelf Type Shelf Qty Thermostat Type Refrigerant Type Refrigerant Amount High Side PSI Low Side PSI            | Factory Reversible 14.5" (37 cm) 12.38" (31 cm) 14.5" (37 cm) Wire 1 Digital R134a 1.67 oz. 270.0 103.0 |
| Door Swing Reversible Interior Height Interior Width Interior Depth Shelf Type Shelf Qty Thermostat Type Refrigerant Type Refrigerant Amount High Side PSI Low Side PSI Level Legs | Factory Reversible 14.5" (37 cm) 12.38" (31 cm) 14.5" (37 cm) Wire 1 Digital R134a 1.67 oz. 270.0 103.0 |