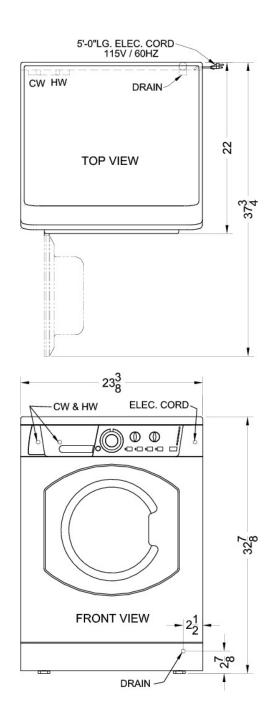

### **ARWL129NA Specifications:**

| Overview                      |                    |  |
|-------------------------------|--------------------|--|
| Height of Cabinet             | 32.88" (84 cm)     |  |
| Width                         | 23.38" (59 cm)     |  |
| Depth                         | 22.0" (56 cm)      |  |
| Depth with door at 90°        | 37.75" (96 cm)     |  |
| Door                          | Glass              |  |
| Cabinet                       | White              |  |
| US Electrical Safety          | UL                 |  |
| Canadian Electrical<br>Safety | ULC                |  |
| Energy Usage/Year             | 105.0kWh/year      |  |
| Amps                          | 4.0                |  |
| Voltage/Frequency             | 115 V AC/60 Hz     |  |
| Weight                        | 148.0 lbs. (67 kg) |  |
| Parts & Labor Warranty        | 1 Year             |  |
| UPC                           | 761101029412       |  |
| Washer                        |                    |  |
| Loading Style                 | Front Loading      |  |
| Door Window                   | Yes                |  |
| Maximum Wash Weight           | 15.0 lbs. (7 kg)   |  |
| Control Type                  | Dial               |  |
| Water Factor                  | 4.96               |  |
| Modified Energy Factor        | 2.16               |  |
| Dispenser Compartment         | Yes                |  |
| Maximum Drum Speed            | 1200.0             |  |