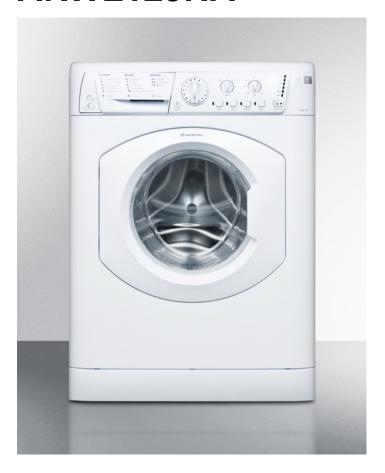

# **ARWL129NA**

32.88" x 23.38" x 22" (H x W x D)

Front-loading 110V washer built by Ariston in Italy

#### **Product Features:**

| Slim undercounter dimensions | Just under 24" wide for an easy fit                                                                                                                                                                                                             |  |
|------------------------------|-------------------------------------------------------------------------------------------------------------------------------------------------------------------------------------------------------------------------------------------------|--|
| Built-in capable             | Unit can be built-in for recessed installation with zero clearance                                                                                                                                                                              |  |
| Front-loading design         | Easy to load with a glass door for a clear view                                                                                                                                                                                                 |  |
| 16 wash settings             | Get the proper fabric care with settings for regular and colored cottons, permanent press, quick wash, mixed load, bright white, jeans, active wear, infant wear, lightly soiled, delicates, wool, silk curtains, and three partial wash cycles |  |
| Super silent operation       | Special tri-phase motor ensures low noise operation                                                                                                                                                                                             |  |
| Stainless steel drum         | Durable interior holds up load after load                                                                                                                                                                                                       |  |
| Delay start option           | Allows you to pre-set your laundry for the ideal finish time                                                                                                                                                                                    |  |
| Start/pause function         | Lets you pause the wash cycle to add or remove fabric                                                                                                                                                                                           |  |
| Detergent dispenser          | Pull-out compartment for prewash, regular detergent and fabric softener                                                                                                                                                                         |  |