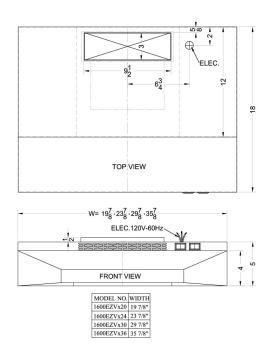

### **H1636B Specifications:**

| Overview               |                  |
|------------------------|------------------|
| Height of Cabinet      | 5.0" (13 cm)     |
| Width                  | 36.0" (91 cm)    |
| Depth                  | 18.0" (46 cm)    |
| Cabinet                | Black            |
| Voltage/Frequency      | 115 V AC/60 Hz   |
| Weight                 | 15.0 lbs. (7 kg) |
| Shipping Weight        | 17.0 lbs. (8 kg) |
| Parts & Labor Warranty | 1 Year           |
| UPC                    | 761101007922     |