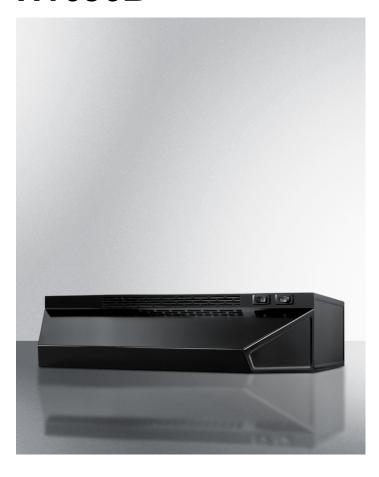

## H1636B

5" x 36" x 18" (H x W x D)

36 inch wide convertible range hood for ducted or ductless use in black finish

### **Highlights:**

36" wide hood to match 36" ranges

Convertible from top or rear venting into non-vented recirculating mode

Black finish and contemporary styling

#### **Product Features:**

| 36 inch width            | Designed to match 36 inch ranges; also available in 20, 24, and 30 inch widths  Use top or rear venting or convert into non-vented recirculating mode |  |
|--------------------------|-------------------------------------------------------------------------------------------------------------------------------------------------------|--|
| Convertible range hood   |                                                                                                                                                       |  |
| Black finish             | White, bisque, and stainless steel also available in same size                                                                                        |  |
| Two-speed fan            | Variable speed for more venitlation options                                                                                                           |  |
| Aluminum-charcoal filter | Provides thorough filtering to reduce odors                                                                                                           |  |
| Light                    | Switchable light offers more convenience in your kitchen                                                                                              |  |
| Made in the USA          | Solidly constructed for years of use                                                                                                                  |  |
| More sizes available     | Additional sizes can be specially ordered (minimums apply)                                                                                            |  |