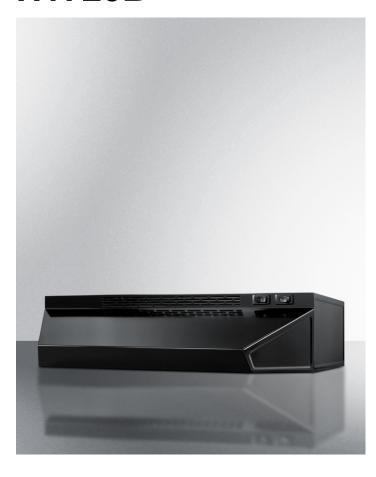

# H1720B

5" x 20" x 18" (H x W x D)

20 inch wide ductless range hood in black finish

#### **Highlights:**

Designed for ductless (recirculating) operation

20" wide range hood matches slim apartment sized ranges

Features include two-speed fan, switchable light, and combination aluminum-charcoal filter

### **H1720B Specifications:**

| Overview               |                  |  |
|------------------------|------------------|--|
| Height of Cabinet      | 5.0" (13 cm)     |  |
| Width                  | 20.0" (51 cm)    |  |
| Depth                  | 18.0" (46 cm)    |  |
| Cabinet                | Black            |  |
| Weight                 | 14.0 lbs. (6 kg) |  |
| Shipping Weight        | 16.0 lbs. (7 kg) |  |
| Parts & Labor Warranty | 1 Year           |  |
| UPC                    | 761101000329     |  |