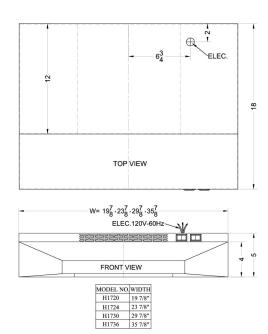

# H1720B

5" x 20" x 18" (H x W x D)

20 inch wide ductless range hood in black finish

### **H1720B Specifications:**

| Overview               |                  |  |
|------------------------|------------------|--|
| Height of Cabinet      | 5.0" (13 cm)     |  |
| Width                  | 20.0" (51 cm)    |  |
| Depth                  | 18.0" (46 cm)    |  |
| Cabinet                | Black            |  |
| Weight                 | 14.0 lbs. (6 kg) |  |
| Shipping Weight        | 16.0 lbs. (7 kg) |  |
| Parts & Labor Warranty | 1 Year           |  |
| UPC                    | 761101000329     |  |