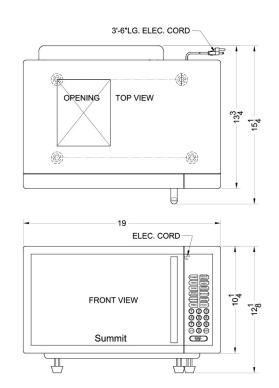

### 15.13" x 23.38" x 13.75" (H x W x D)

Built-in microwave oven for enclosed installation

### **OTR24 Specifications:**

| Overview                       |                   |
|--------------------------------|-------------------|
| Height of Cabinet              | 15.13" (38 cm)    |
| Width                          | 23.38" (59 cm)    |
| Depth                          | 13.75" (35 cm)    |
| Depth with Handle              | 15.25" (39 cm)    |
| Capacity                       | 0.9 cu.ft. (25 L) |
| Door                           | Stainless Steel   |
| Cabinet                        | Stainless Steel   |
| US Electrical Safety           | UL                |
| Canadian Electrical Safety     | ULC               |
| Amps                           | 12.0              |
| Voltage/Frequency              | 115 V AC/60 Hz    |
| Weight                         | 33.0 lbs. (15 kg) |
| Parts & Labor Warranty         | 90 Days           |
| UPC                            | 761101021409      |
| Microwave                      |                   |
| Wattage                        | 900.0             |
| Controls                       | Digital           |
| Digital Display                | Yes               |
| Turntable Diameter             | 10.5" (27 cm)     |
| Specialized Cooking<br>Buttons | Yes               |
| Interior Height                | 8.0" (20 cm)      |
| Interior Width                 | 12.0" (30 cm)     |
| Interior Depth                 | 11.25" (29 cm)    |