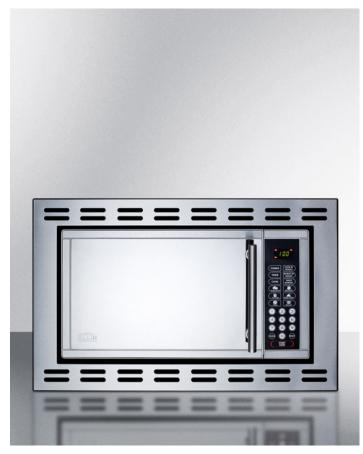

#### Built-in installation Must be fully enclosed in a cabinet or shelf for safe operation Stainless steel frame Install around the front for a clean look Mirror finish door Dark-tinted reflective glass adds modern style to the kitchen Professional stainless steel handle Easy-to-grab stainless steel handle adds a touch of luxury Multiple power levels Digital controls let you set the heat with ease Cook Menu Options include popcorn, pizza, beverage heating and more Defrost options Defrost by weight or time or choose the convenient Speed Defrost for decreased cook time End of cycle buzzer Audible buzz lets you know when the time is up FCC and FDA Approved Rated safe for use in homes

### **Highlights:**

Professional installation required

Designed for complete built-in installation in 24 inch cabinet spaces

Modern mirror finish on door