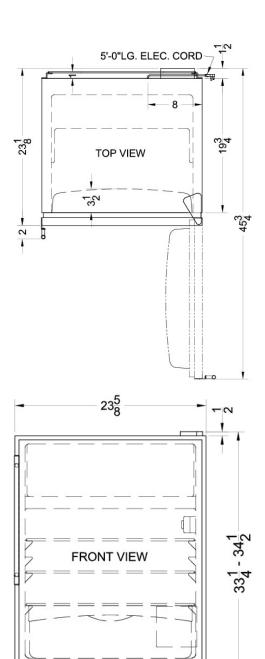

### **BI540IF Specifications:**

| Overview                                                                                                                                                                               |                                                                  |  |  |
|----------------------------------------------------------------------------------------------------------------------------------------------------------------------------------------|------------------------------------------------------------------|--|--|
| Height of Cabinet                                                                                                                                                                      | 32.75" (83 cm)                                                   |  |  |
| Height to Hinge Cap                                                                                                                                                                    | 33.25" (84 cm)                                                   |  |  |
| Width                                                                                                                                                                                  | 23.63" (60 cm)                                                   |  |  |
| Depth                                                                                                                                                                                  | 23.5" (60 cm)                                                    |  |  |
| Depth with door at 90°                                                                                                                                                                 | 45.63" (116 cm)                                                  |  |  |
| Capacity                                                                                                                                                                               | 5.1 cu.ft. (144 L)                                               |  |  |
| Defrost Type                                                                                                                                                                           | Cycle                                                            |  |  |
| Door                                                                                                                                                                                   | Panel-Ready                                                      |  |  |
| Cabinet                                                                                                                                                                                | White                                                            |  |  |
| US Electrical Safety                                                                                                                                                                   | UL                                                               |  |  |
| Amps                                                                                                                                                                                   | 1.3                                                              |  |  |
| Weight                                                                                                                                                                                 | 100.0 lbs. (45<br>kg)                                            |  |  |
| Shipping Weight                                                                                                                                                                        | 105.0 lbs. (48<br>kg)                                            |  |  |
| Parts & Labor Warranty                                                                                                                                                                 | 1 Year                                                           |  |  |
| Compressor Warranty                                                                                                                                                                    | 5 Years                                                          |  |  |
| UPC                                                                                                                                                                                    | 761101024110                                                     |  |  |
| Refrigerator-Freezer                                                                                                                                                                   |                                                                  |  |  |
| Door Swing                                                                                                                                                                             | RHD                                                              |  |  |
| Reversible                                                                                                                                                                             | Factory<br>Reversible                                            |  |  |
| Adjustable Shelves                                                                                                                                                                     | Yes                                                              |  |  |
| Crisper Qty                                                                                                                                                                            | 1                                                                |  |  |
| Crisper Finish                                                                                                                                                                         | Transparent                                                      |  |  |
| Crisper Cover                                                                                                                                                                          | Glass                                                            |  |  |
| Interior Light                                                                                                                                                                         | Yes                                                              |  |  |
| Refrigerator - Interior                                                                                                                                                                |                                                                  |  |  |
| Height                                                                                                                                                                                 | 19.5" (50 cm)                                                    |  |  |
|                                                                                                                                                                                        | 19.5" (50 cm)<br>20.5" (52 cm)                                   |  |  |
| Height                                                                                                                                                                                 |                                                                  |  |  |
| Refrigerator - Interior Width Refrigerator - Interior                                                                                                                                  | 20.5" (52 cm)                                                    |  |  |
| Refrigerator - Interior Width Refrigerator - Interior Depth                                                                                                                            | 20.5" (52 cm)<br>17.0" (43 cm)                                   |  |  |
| Refrigerator - Interior Width Refrigerator - Interior Depth Refrigerator - Shelf Type                                                                                                  | 20.5" (52 cm)<br>17.0" (43 cm)<br>Wire                           |  |  |
| Refrigerator - Interior Width Refrigerator - Interior Depth Refrigerator - Shelf Type Refrigerator - Shelf Qty Refrigerator - Full Door                                                | 20.5" (52 cm)<br>17.0" (43 cm)<br>Wire                           |  |  |
| Height  Refrigerator - Interior Width  Refrigerator - Interior Depth  Refrigerator - Shelf Type  Refrigerator - Shelf Qty  Refrigerator - Full Door Shelves                            | 20.5" (52 cm)<br>17.0" (43 cm)<br>Wire<br>3                      |  |  |
| Height  Refrigerator - Interior Width  Refrigerator - Interior Depth  Refrigerator - Shelf Type  Refrigerator - Shelf Qty  Refrigerator - Full Door Shelves  Freezer - Interior Height | 20.5" (52 cm)<br>17.0" (43 cm)<br>Wire<br>3<br>3<br>5.0" (13 cm) |  |  |

ELEC. CORD