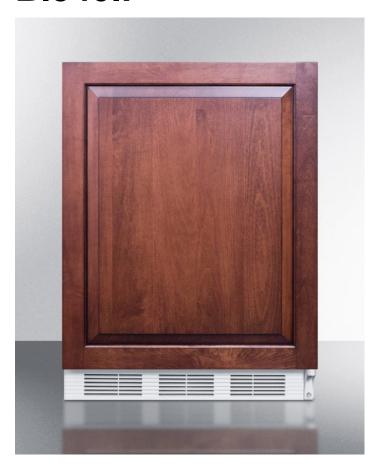

# **BI540IF**

33.25" x 23.63" x 23.5" (H x W x D)

Built-in undercounter refrigerator-freezer for general purpose use, with dual evaporator cooling, integrated door frame for overlay panels, and white cabinet

### **Highlights:**

Flexible design allows built-in or freestanding use in 24" spaces

Customizable door front accepts full overlay panels for a seamless look that can blend into cabinetry

Zero degree freezer compartment

#### **Product Features:**

| Built-in capable            | Make the best use of space by installing your appliance under the counter and flush with other cabinets                                                                  |
|-----------------------------|--------------------------------------------------------------------------------------------------------------------------------------------------------------------------|
| Integrated door frame       | Stainless steel door frame accepts full overlay panels to match adjacent cabinetry (panel size: 23 5/16" W x 28 1/4" H and at least 3/4" thick; maximum weight: 10 lbs.) |
| Dual evaporator             | Our unique and efficient design separately cools the refrigerator while maintaining zero degrees in the freezer with two evaporators                                     |
| Cycle Defrost               | This system utilizes user-friendly automatic defrost operation in the fresh food section and efficient manual defrost operation in the freezer compartment               |
| Zero degree freezer         | Static manual defrost freezer section offers more stability                                                                                                              |
| Adjustable thermostat       | Dial thermostat located inside for easy temperature management                                                                                                           |
| Interior light              | Automatically illuminates when you open the door                                                                                                                         |
| Adjustable shelves          | Rearrange your refrigerator space to accommodate all shapes and sizes or remove shelves for a simple clean-up                                                            |
| Fruit and vegetable crisper | Get the longest life and best taste out of produce by storing it in a convenient slide drawer                                                                            |