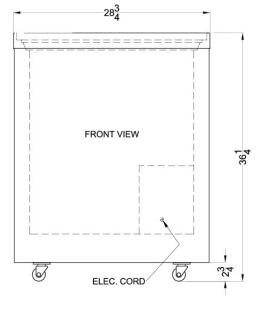

## **SCF632DT Specifications:**

| Overview                      |                    |  |
|-------------------------------|--------------------|--|
| Height of Cabinet             | 36.25" (92 cm)     |  |
| Width                         | 29.0" (74 cm)      |  |
| Depth                         | 24.0" (61 cm)      |  |
| Capacity                      | 6.5 cu.ft. (184 L) |  |
| Defrost Type                  | Manual             |  |
| Door                          | Glass              |  |
| Cabinet                       | White              |  |
| US Electrical Safety          | ETL                |  |
| Canadian Electrical<br>Safety | ETL-C              |  |
| Sanitation                    | ETL-S              |  |
| Voltage/Frequency             | 115 V AC/60 Hz     |  |
| Weight                        | 110.0 lbs. (50 kg) |  |
| Shipping Weight               | 115.0 lbs. (52 kg) |  |
| Parts & Labor Warranty        | 1 Year             |  |
| Compressor Warranty           | 5 Years            |  |
| UPC                           | 761101003122       |  |
| Freezer                       |                    |  |
| Door Swing                    | Sliding            |  |
|                               |                    |  |
| Thermostat Type               | Digital            |  |