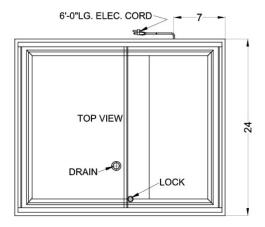

## **SCF632DT Specifications:**

| Overview                      |                    |  |
|-------------------------------|--------------------|--|
| Height of Cabinet             | 36.25" (92 cm)     |  |
| Width                         | 29.0" (74 cm)      |  |
| Depth                         | 24.0" (61 cm)      |  |
| Capacity                      | 6.5 cu.ft. (184 L) |  |
| Defrost Type                  | Manual             |  |
| Door                          | Glass              |  |
| Cabinet                       | White              |  |
| US Electrical Safety          | ETL                |  |
| Canadian Electrical<br>Safety | ETL-C              |  |
| Sanitation                    | ETL-S              |  |
| Voltage/Frequency             | 115 V AC/60 Hz     |  |
| Weight                        | 110.0 lbs. (50 kg) |  |
| Shipping Weight               | 115.0 lbs. (52 kg) |  |
| Parts & Labor Warranty        | 1 Year             |  |
| Compressor Warranty           | 5 Years            |  |
| UPC                           | 761101003122       |  |
| Freezer                       |                    |  |
| Door Swing                    | Sliding            |  |
|                               |                    |  |
| Thermostat Type               | Digital            |  |