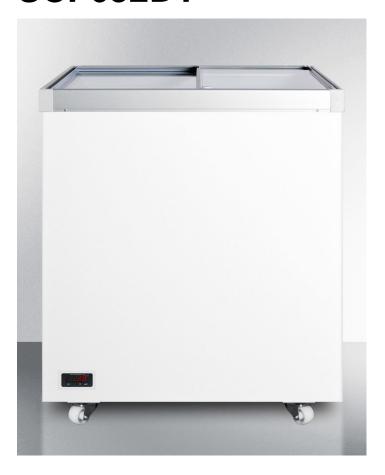

## SCF632DT

36.25" x 29" x 24" (H x W x D)

Full-sized commercial storage freezer with sliding glass lid and digital thermostat

## **Product Features:**

| Commercially approved      | ETL-S listed to NSF-7 Standards for use in commercial establishments                  |  |
|----------------------------|---------------------------------------------------------------------------------------|--|
| Digital thermostat         | Electronic controls for more precise temperature management                           |  |
| Manual defrost             | Static cooling system for improved temperature stability; temperature range: 0 to 5°F |  |
| Sliding glass lid          | Strong tempered glass provides full view                                              |  |
| Factory installed lock     | Trusted security with a keyed lock on the lid                                         |  |
| Hammered aluminum interior | Durable and easy to clean                                                             |  |
| Casters                    | Heavy duty wheels for smooth mobility                                                 |  |
| Fan-cooled compressor      | Offers improved temperature performance throughout the interior                       |  |
| 100% CFC Free              | Environmentally friendly design with no ozone-damaging chemicals                      |  |