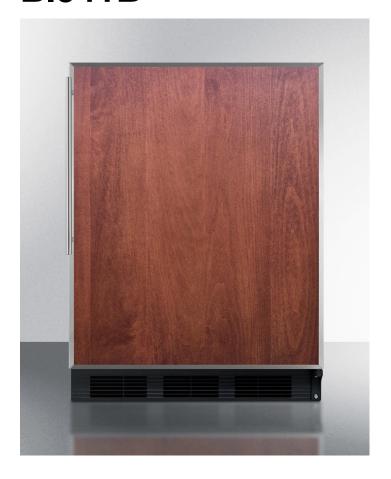

# **BI541B**

33.25" x 23.63" x 23.5" (H x W x D)

Built-in undercounter refrigerator-freezer for general purpose use, with dual evaporator cooling, SS door frame for panel inserts, and black cabinet

### **Highlights:**

Stainless steel door frame accepts slide-in panels for a custom look

Improved temperature performance with our unique dual evaporator cooling

Over 5 cu.ft. of storage capacity in a perfectly sized 24" footprint

#### **Product Features:**

| Make the best use of space by installing your appliance under the counter and flush with other cabinets                                                                          |
|----------------------------------------------------------------------------------------------------------------------------------------------------------------------------------|
| Our unique and efficient design separately cools the refrigerator while maintaining zero degrees in the freezer with two evaporators                                             |
| Less than 24 inches wide to fit tight spaces                                                                                                                                     |
| Two-piece U-shaped door frame in stainless steel accepts slide-in panels (sized 23" W x 28" H), allowing users to create a custom look to match or complement adjacent cabinetry |
| This system utilizes user-friendly automatic defrost operation in the fresh food section and efficient manual defrost operation in the freezer compartment                       |
| Stable interior allows you to store sensitive items under reliable freezer conditions                                                                                            |
| Dial thermostat located inside for easy temperature management                                                                                                                   |
| Automatically illuminates when you open the door                                                                                                                                 |
| Rearrange your refrigerator space to accommodate all shapes and sizes or remove shelves for a simple clean-up                                                                    |
|                                                                                                                                                                                  |