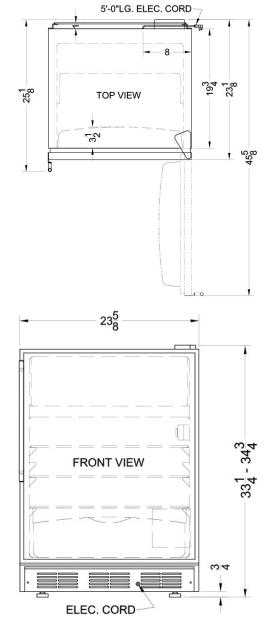

### **BI541B Specifications:**

| Overview                            |                       |
|-------------------------------------|-----------------------|
| Height of Cabinet                   | 32.75" (83 cm)        |
| Height to Hinge Cap                 | 33.25" (84 cm)        |
| Width                               | 23.63" (60 cm)        |
| Depth                               | 23.5" (60 cm)         |
| Depth with Handle                   | 25.18" (64 cm)        |
| Depth with door at 90°              | 45.63" (116 cm)       |
| Capacity                            | 5.1 cu.ft. (144<br>L) |
| Defrost Type                        | Cycle                 |
| Door                                | Panel-Ready           |
| Cabinet                             | Black                 |
| US Electrical Safety                | UL                    |
| Amps                                | 1.3                   |
| Weight                              | 100.0 lbs. (45<br>kg) |
| Parts & Labor Warranty              | 1 Year                |
| Compressor Warranty                 | 5 Years               |
| UPC                                 | 761101002453          |
| Refrigerator-Freezer                |                       |
| Door Swing                          | RHD                   |
| Reversible                          | Yes                   |
| Adjustable Shelves                  | Yes                   |
| Crisper Qty                         | 1                     |
| Crisper Finish                      | Transparent           |
| Crisper Cover                       | Glass                 |
| Interior Light                      | Yes                   |
| Refrigerator - Interior Height      | 19.5" (50 cm)         |
| Refrigerator - Interior Width       | 20.5" (52 cm)         |
| Refrigerator - Interior Depth       | 17.0" (43 cm)         |
| Refrigerator - Shelf Type           | Glass                 |
| Refrigerator - Shelf Qty            | 3                     |
| Refrigerator - Full Door<br>Shelves | 3                     |
| Freezer - Interior Height           | 5.0" (13 cm)          |
| Freezer - Interior Width            | 19.0" (48 cm)         |
| Freezer - Interior Depth            | 11.5" (29 cm)         |
| Thermostat Type                     | Dial                  |
| Fan Type                            | Exterior              |
| Refrigerant Type                    | R134a                 |

| Refrigerant Amount     | 2.6 oz.       |
|------------------------|---------------|
| High Side PSI          | 285.0         |
| Low Side PSI           | 70.0          |
| Level Legs             | 4             |
| Compressor Step Height | 7.0" (18 cm)  |
| Compressor Step Width  | 20.5" (52 cm) |
| Compressor Step Depth  | 5.0" (13 cm)  |