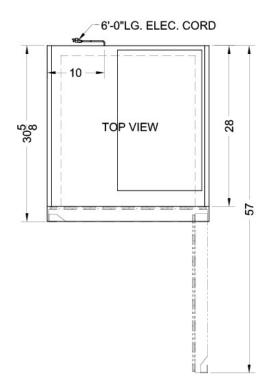

## **SCFI235 Specifications:**

| Overview                                                                                                                                                                                                     |                                                                                                  |
|--------------------------------------------------------------------------------------------------------------------------------------------------------------------------------------------------------------|--------------------------------------------------------------------------------------------------|
| Height of Cabinet                                                                                                                                                                                            | 80.25" (204 cm)                                                                                  |
| Width                                                                                                                                                                                                        | 28.25" (72 cm)                                                                                   |
| Depth                                                                                                                                                                                                        | 30.63" (78 cm)                                                                                   |
| Depth with Handle                                                                                                                                                                                            | 30.63" (78 cm)                                                                                   |
| Depth with door at 90°                                                                                                                                                                                       | 57.0" (145 cm)                                                                                   |
| Capacity                                                                                                                                                                                                     | 23.0 cu.ft. (651 L)                                                                              |
| Defrost Type                                                                                                                                                                                                 | Frost-Free                                                                                       |
| Door                                                                                                                                                                                                         | Stainless Steel                                                                                  |
| Cabinet                                                                                                                                                                                                      | Stainless Steel                                                                                  |
| US Electrical Safety                                                                                                                                                                                         | UL                                                                                               |
| Sanitation                                                                                                                                                                                                   | NSF                                                                                              |
| Amps                                                                                                                                                                                                         | 5.8                                                                                              |
| Voltage/Frequency                                                                                                                                                                                            | 115 V AC/60 Hz                                                                                   |
| Parts & Labor Warranty                                                                                                                                                                                       | 1 Year                                                                                           |
| Compressor Warranty                                                                                                                                                                                          | 5 Years                                                                                          |
| UPC                                                                                                                                                                                                          | 761101021485                                                                                     |
| -                                                                                                                                                                                                            |                                                                                                  |
| Freezer                                                                                                                                                                                                      |                                                                                                  |
|                                                                                                                                                                                                              | RHD                                                                                              |
| Freezer                                                                                                                                                                                                      | RHD<br>Yes                                                                                       |
| Freezer Door Swing                                                                                                                                                                                           |                                                                                                  |
| Freezer  Door Swing  Reversible                                                                                                                                                                              | Yes                                                                                              |
| Freezer  Door Swing  Reversible  Interior Height                                                                                                                                                             | Yes 57.75" (147 cm)                                                                              |
| Freezer  Door Swing  Reversible  Interior Height  Interior Width                                                                                                                                             | Yes<br>57.75" (147 cm)<br>23.5" (60 cm)                                                          |
| Freezer  Door Swing  Reversible  Interior Height  Interior Width  Interior Depth                                                                                                                             | Yes<br>57.75" (147 cm)<br>23.5" (60 cm)<br>26.25" (67 cm)                                        |
| Freezer  Door Swing  Reversible  Interior Height  Interior Width  Interior Depth  Shelf Type                                                                                                                 | Yes 57.75" (147 cm) 23.5" (60 cm) 26.25" (67 cm) Wire                                            |
| Freezer  Door Swing  Reversible  Interior Height  Interior Width  Interior Depth  Shelf Type  Shelf Qty                                                                                                      | Yes 57.75" (147 cm) 23.5" (60 cm) 26.25" (67 cm) Wire 3                                          |
| Freezer  Door Swing  Reversible  Interior Height  Interior Width  Interior Depth  Shelf Type  Shelf Qty  Adjustable Shelves                                                                                  | Yes 57.75" (147 cm) 23.5" (60 cm) 26.25" (67 cm) Wire 3 Yes                                      |
| Freezer  Door Swing  Reversible  Interior Height  Interior Width  Interior Depth  Shelf Type  Shelf Qty  Adjustable Shelves  Thermostat Type                                                                 | Yes 57.75" (147 cm) 23.5" (60 cm) 26.25" (67 cm) Wire 3 Yes Digital                              |
| Freezer  Door Swing  Reversible  Interior Height  Interior Depth  Shelf Type  Shelf Qty  Adjustable Shelves  Thermostat Type  Interior Light                                                                 | Yes 57.75" (147 cm) 23.5" (60 cm) 26.25" (67 cm) Wire 3 Yes Digital Yes                          |
| Freezer  Door Swing  Reversible  Interior Height  Interior Width  Interior Depth  Shelf Type  Shelf Qty  Adjustable Shelves  Thermostat Type  Interior Light  Fan Type                                       | Yes 57.75" (147 cm) 23.5" (60 cm) 26.25" (67 cm) Wire 3 Yes Digital Yes Exterior                 |
| Freezer  Door Swing  Reversible  Interior Height  Interior Depth  Shelf Type  Shelf Qty  Adjustable Shelves  Thermostat Type  Interior Light  Fan Type  Refrigerant Type                                     | Yes 57.75" (147 cm) 23.5" (60 cm) 26.25" (67 cm) Wire 3 Yes Digital Yes Exterior R134a           |
| Freezer  Door Swing  Reversible  Interior Height  Interior Width  Interior Depth  Shelf Type  Shelf Qty  Adjustable Shelves  Thermostat Type  Interior Light  Fan Type  Refrigerant Type  Refrigerant Amount | Yes 57.75" (147 cm) 23.5" (60 cm) 26.25" (67 cm) Wire 3 Yes Digital Yes Exterior R134a 10.58 oz. |