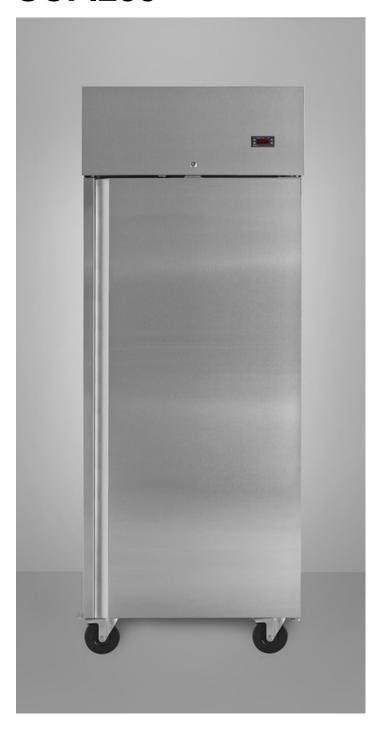

## SCFI235

80.25" x 28.25" x 30.63" (H x W x D)

DISCONTINUED: Replaces by SCFF236

## **Highlights:**

Complete construction in durable, easy-to-clean 304 grade stainless steel

Self-closing door reduces energy consumption

Digital thermostat with external readout for easy and accurate temperature control

## **Product Features:**

Complete stainless steel construction 304 grade stainless is simple to clean and built to last

Commercially approved NSF Approved to Standard 7

| SINAMPOR           | Closes to save energy but will remain open when the door is opened at a 90° angle        |
|--------------------|------------------------------------------------------------------------------------------|
| 6 inch casters     | Self-locking casters for portability and more sanitary cleanup                           |
| Adjustable shelves | Slide-out shelves can sit on any level inside the refrigerator                           |
| Digital thermostat | Easy push buttons and an external temperature readout for precise temperature management |
| Front-mounted lock | Keep contents secure with a key lock on the door                                         |
| Interior light     | Automatically illuminates when you open the door                                         |