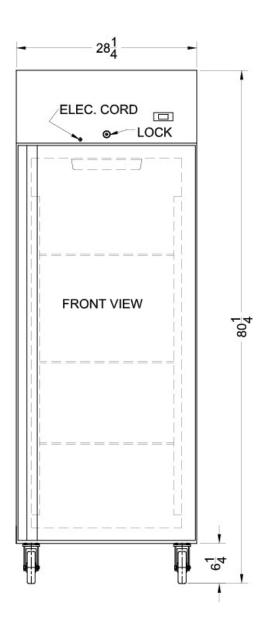

## **SCFI235 Specifications:**

| Overview                                                                                                                                                                                                     |                                                                                                  |
|--------------------------------------------------------------------------------------------------------------------------------------------------------------------------------------------------------------|--------------------------------------------------------------------------------------------------|
| Height of Cabinet                                                                                                                                                                                            | 80.25" (204 cm)                                                                                  |
| Width                                                                                                                                                                                                        | 28.25" (72 cm)                                                                                   |
| Depth                                                                                                                                                                                                        | 30.63" (78 cm)                                                                                   |
| Depth with Handle                                                                                                                                                                                            | 30.63" (78 cm)                                                                                   |
| Depth with door at 90°                                                                                                                                                                                       | 57.0" (145 cm)                                                                                   |
| Capacity                                                                                                                                                                                                     | 23.0 cu.ft. (651 L)                                                                              |
| Defrost Type                                                                                                                                                                                                 | Frost-Free                                                                                       |
| Door                                                                                                                                                                                                         | Stainless Steel                                                                                  |
| Cabinet                                                                                                                                                                                                      | Stainless Steel                                                                                  |
| US Electrical Safety                                                                                                                                                                                         | UL                                                                                               |
| Sanitation                                                                                                                                                                                                   | NSF                                                                                              |
| Amps                                                                                                                                                                                                         | 5.8                                                                                              |
| Voltage/Frequency                                                                                                                                                                                            | 115 V AC/60 Hz                                                                                   |
| Parts & Labor Warranty                                                                                                                                                                                       | 1 Year                                                                                           |
| Compressor Warranty                                                                                                                                                                                          | 5 Years                                                                                          |
| UPC                                                                                                                                                                                                          | 761101021485                                                                                     |
| -                                                                                                                                                                                                            |                                                                                                  |
| Freezer                                                                                                                                                                                                      |                                                                                                  |
|                                                                                                                                                                                                              | RHD                                                                                              |
| Freezer                                                                                                                                                                                                      | RHD<br>Yes                                                                                       |
| Freezer Door Swing                                                                                                                                                                                           |                                                                                                  |
| Freezer  Door Swing  Reversible                                                                                                                                                                              | Yes                                                                                              |
| Freezer  Door Swing  Reversible  Interior Height                                                                                                                                                             | Yes 57.75" (147 cm)                                                                              |
| Freezer  Door Swing  Reversible  Interior Height  Interior Width                                                                                                                                             | Yes<br>57.75" (147 cm)<br>23.5" (60 cm)                                                          |
| Freezer  Door Swing  Reversible  Interior Height  Interior Width  Interior Depth                                                                                                                             | Yes<br>57.75" (147 cm)<br>23.5" (60 cm)<br>26.25" (67 cm)                                        |
| Freezer  Door Swing  Reversible  Interior Height  Interior Width  Interior Depth  Shelf Type                                                                                                                 | Yes 57.75" (147 cm) 23.5" (60 cm) 26.25" (67 cm) Wire                                            |
| Freezer  Door Swing  Reversible  Interior Height  Interior Width  Interior Depth  Shelf Type  Shelf Qty                                                                                                      | Yes 57.75" (147 cm) 23.5" (60 cm) 26.25" (67 cm) Wire 3                                          |
| Freezer  Door Swing  Reversible  Interior Height  Interior Width  Interior Depth  Shelf Type  Shelf Qty  Adjustable Shelves                                                                                  | Yes 57.75" (147 cm) 23.5" (60 cm) 26.25" (67 cm) Wire 3 Yes                                      |
| Freezer  Door Swing  Reversible  Interior Height  Interior Width  Interior Depth  Shelf Type  Shelf Qty  Adjustable Shelves  Thermostat Type                                                                 | Yes 57.75" (147 cm) 23.5" (60 cm) 26.25" (67 cm) Wire 3 Yes Digital                              |
| Freezer  Door Swing  Reversible  Interior Height  Interior Depth  Shelf Type  Shelf Qty  Adjustable Shelves  Thermostat Type  Interior Light                                                                 | Yes 57.75" (147 cm) 23.5" (60 cm) 26.25" (67 cm) Wire 3 Yes Digital Yes                          |
| Freezer  Door Swing  Reversible  Interior Height  Interior Width  Interior Depth  Shelf Type  Shelf Qty  Adjustable Shelves  Thermostat Type  Interior Light  Fan Type                                       | Yes 57.75" (147 cm) 23.5" (60 cm) 26.25" (67 cm) Wire 3 Yes Digital Yes Exterior                 |
| Freezer  Door Swing  Reversible  Interior Height  Interior Depth  Shelf Type  Shelf Qty  Adjustable Shelves  Thermostat Type  Interior Light  Fan Type  Refrigerant Type                                     | Yes 57.75" (147 cm) 23.5" (60 cm) 26.25" (67 cm) Wire 3 Yes Digital Yes Exterior R134a           |
| Freezer  Door Swing  Reversible  Interior Height  Interior Width  Interior Depth  Shelf Type  Shelf Qty  Adjustable Shelves  Thermostat Type  Interior Light  Fan Type  Refrigerant Type  Refrigerant Amount | Yes 57.75" (147 cm) 23.5" (60 cm) 26.25" (67 cm) Wire 3 Yes Digital Yes Exterior R134a 10.58 oz. |