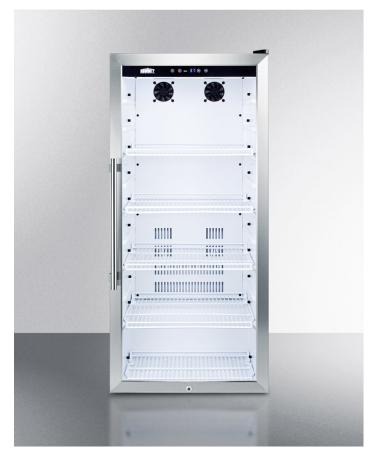

#### **Highlights:**

ETL-S listed for commercial use

Stainless steel trimmed glass door

Factory installed lock provides security you can count on

#### **Product Features:**

| Commercially listed             | ETL-S listed to NSF standards for commercial use                                                                 |  |
|---------------------------------|------------------------------------------------------------------------------------------------------------------|--|
| Digital thermostat              | Electronic controls allow precise temperature management; Digital readout can be viewed ir Celsius or Fahrenheit |  |
| Automatic defrost               | Reduced maintenance with auto defrost system                                                                     |  |
| Factory installed lock          | Keyed lock for secure interior                                                                                   |  |
| LED lighting                    | Provides an attractive display of stored contents                                                                |  |
| Double pane tempered glass door | Heat-safe design offers full display, with a stainless steel trim for an added touch of style                    |  |
| Fan-forced cooling              | Internal fan ensures evenly cooled interior                                                                      |  |
| Adjustable shelves              | Rearrange refrigerator space to accommodate all sizes or remove shelves for simple cleanup                       |  |
| Professional handle             | Sturdy chrome handles add a professional look                                                                    |  |