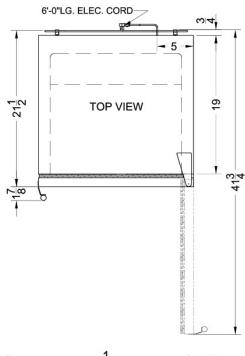

### SCR1005 Specifications:

| Height of Cabinet                                                                                           | 48.0" (122 cm)                       |  |
|-------------------------------------------------------------------------------------------------------------|--------------------------------------|--|
| Height to Hinge Cap                                                                                         | 48.5" (123 cm)                       |  |
| Width                                                                                                       | 21.25" (54 cm)                       |  |
| Depth                                                                                                       | 22.5" (57 cm)                        |  |
| Depth with Handle                                                                                           | 24.5" (62 cm)                        |  |
| Depth with door at 90°                                                                                      | 42.0" (107 cm)                       |  |
| Capacity                                                                                                    | 9.0 cu.ft. (255 L)                   |  |
| Defrost Type                                                                                                | Automatic                            |  |
| Door                                                                                                        | Glass                                |  |
| Cabinet                                                                                                     | White                                |  |
| US Electrical Safety                                                                                        | ETL                                  |  |
| Canadian Electrical<br>Safety                                                                               | ETL-C                                |  |
| Sanitation                                                                                                  | ETL-S                                |  |
| Amps                                                                                                        | 2.0                                  |  |
| Voltage/Frequency                                                                                           | 115 V AC/60 Hz                       |  |
| Weight                                                                                                      | 115.0 lbs. (52 kg)                   |  |
| Shipping Weight                                                                                             | 135.0 lbs. (61 kg)                   |  |
| Parts & Labor Warranty                                                                                      | 1 Year                               |  |
| Compressor Warranty                                                                                         | 5 Years                              |  |
| UPC                                                                                                         | 761101010847                         |  |
| Refrigerator Features                                                                                       |                                      |  |
| Door Swing                                                                                                  | RHD                                  |  |
| Reversible                                                                                                  | Yes                                  |  |
| Shelf Type                                                                                                  | Wire                                 |  |
| Shelf Qty                                                                                                   | 5                                    |  |
| Adjustable Shelves                                                                                          | Yes                                  |  |
| Thermostat Type                                                                                             | Digital                              |  |
|                                                                                                             | Interior                             |  |
| Fan Type                                                                                                    |                                      |  |
| Fan Type<br>Refrigerant Type                                                                                | R134a                                |  |
|                                                                                                             | R134a<br>2.8oz.                      |  |
| Refrigerant Type                                                                                            |                                      |  |
| Refrigerant Type<br>Refrigerant Amount                                                                      | 2.8oz.                               |  |
| Refrigerant Type<br>Refrigerant Amount<br>High Side PSI                                                     | 2.8oz.<br>270.0                      |  |
| Refrigerant Type<br>Refrigerant Amount<br>High Side PSI<br>Low Side PSI                                     | 2.8oz.<br>270.0<br>103.0             |  |
| Refrigerant Type<br>Refrigerant Amount<br>High Side PSI<br>Low Side PSI<br>Level Legs Qty                   | 2.8oz.<br>270.0<br>103.0<br>4        |  |
| Refrigerant Type<br>Refrigerant Amount<br>High Side PSI<br>Low Side PSI<br>Level Legs Qty<br>Interior Light | 2.8oz.<br>270.0<br>103.0<br>4<br>Yes |  |

| Interior Width         | 18.0" (46 cm)  |
|------------------------|----------------|
| Interior Depth         | 16.25" (41 cm) |
| Compressor Step Height | 8.0" (20 cm)   |
| Compressor Step Width  | 18.0" (46 cm)  |
| Compressor Step Depth  | 4.0" (10 cm)   |
|                        |                |