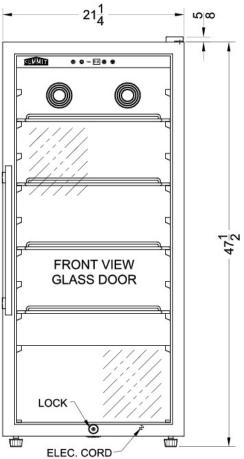

### SCR1005 Specifications:

| Height of Cabinet                                                                                           | 48.0" (122 cm)                       |  |
|-------------------------------------------------------------------------------------------------------------|--------------------------------------|--|
| Height to Hinge Cap                                                                                         | 48.5" (123 cm)                       |  |
| Width                                                                                                       | 21.25" (54 cm)                       |  |
| Depth                                                                                                       | 22.5" (57 cm)                        |  |
| Depth with Handle                                                                                           | 24.5" (62 cm)                        |  |
| Depth with door at 90°                                                                                      | 42.0" (107 cm)                       |  |
| Capacity                                                                                                    | 9.0 cu.ft. (255 L)                   |  |
| Defrost Type                                                                                                | Automatic                            |  |
| Door                                                                                                        | Glass                                |  |
| Cabinet                                                                                                     | White                                |  |
| US Electrical Safety                                                                                        | ETL                                  |  |
| Canadian Electrical<br>Safety                                                                               | ETL-C                                |  |
| Sanitation                                                                                                  | ETL-S                                |  |
| Amps                                                                                                        | 2.0                                  |  |
| Voltage/Frequency                                                                                           | 115 V AC/60 Hz                       |  |
| Weight                                                                                                      | 115.0 lbs. (52 kg)                   |  |
| Shipping Weight                                                                                             | 135.0 lbs. (61 kg)                   |  |
| Parts & Labor Warranty                                                                                      | 1 Year                               |  |
| Compressor Warranty                                                                                         | 5 Years                              |  |
| UPC                                                                                                         | 761101010847                         |  |
| Refrigerator Features                                                                                       |                                      |  |
| Door Swing                                                                                                  | RHD                                  |  |
| Reversible                                                                                                  | Yes                                  |  |
| Shelf Type                                                                                                  | Wire                                 |  |
| Shelf Qty                                                                                                   | 5                                    |  |
| Adjustable Shelves                                                                                          | Yes                                  |  |
| Thermostat Type                                                                                             | Digital                              |  |
|                                                                                                             | Interior                             |  |
| Fan Type                                                                                                    |                                      |  |
| Fan Type<br>Refrigerant Type                                                                                | R134a                                |  |
|                                                                                                             | R134a<br>2.8oz.                      |  |
| Refrigerant Type                                                                                            |                                      |  |
| Refrigerant Type<br>Refrigerant Amount                                                                      | 2.8oz.                               |  |
| Refrigerant Type<br>Refrigerant Amount<br>High Side PSI                                                     | 2.8oz.<br>270.0                      |  |
| Refrigerant Type<br>Refrigerant Amount<br>High Side PSI<br>Low Side PSI                                     | 2.8oz.<br>270.0<br>103.0             |  |
| Refrigerant Type<br>Refrigerant Amount<br>High Side PSI<br>Low Side PSI<br>Level Legs Qty                   | 2.8oz.<br>270.0<br>103.0<br>4        |  |
| Refrigerant Type<br>Refrigerant Amount<br>High Side PSI<br>Low Side PSI<br>Level Legs Qty<br>Interior Light | 2.8oz.<br>270.0<br>103.0<br>4<br>Yes |  |

| Interior Width         | 18.0" (46 cm)  |
|------------------------|----------------|
| Interior Depth         | 16.25" (41 cm) |
| Compressor Step Height | 8.0" (20 cm)   |
| Compressor Step Width  | 18.0" (46 cm)  |
| Compressor Step Depth  | 4.0" (10 cm)   |
|                        |                |