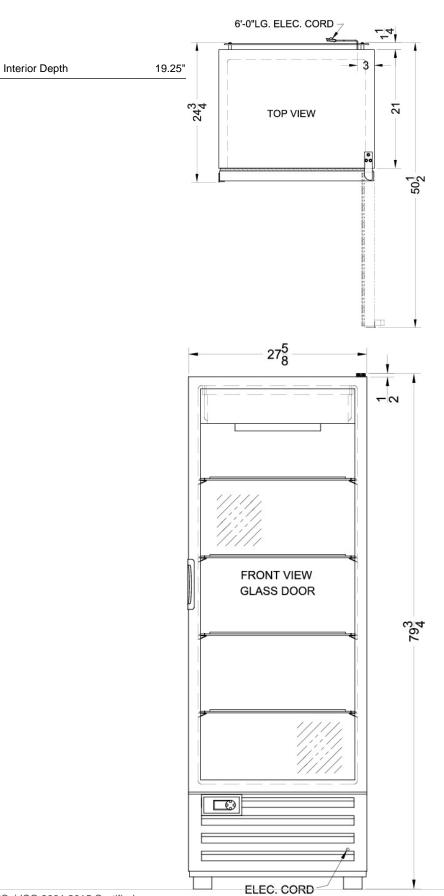

## **SCR1505 Specifications:**

| Overview                                                                                              |                                               |
|-------------------------------------------------------------------------------------------------------|-----------------------------------------------|
| Height of Cabinet                                                                                     | 79.75" (203 cm)                               |
| Width                                                                                                 | 27.63" (70 cm)                                |
| Depth                                                                                                 | 24.75" (63 cm)                                |
| Depth with door at 90°                                                                                | 50.5" (128 cm)                                |
| Capacity                                                                                              | 17.0 cu.ft. (481 L)                           |
| Defrost Type                                                                                          | Automatic                                     |
| Door                                                                                                  | Glass                                         |
| Cabinet                                                                                               | Black                                         |
| US Electrical Safety                                                                                  | ETL                                           |
| Canadian Electrical<br>Safety                                                                         | ETL-C                                         |
| Sanitation                                                                                            | ETL-S                                         |
| Amps                                                                                                  | 5.0                                           |
| Voltage/Frequency                                                                                     | 115 V AC/60 Hz                                |
| Weight                                                                                                | 210.0 lbs. (95 kg)                            |
| Shipping Weight                                                                                       | 220.0 lbs. (100 kg)                           |
| Parts & Labor Warranty                                                                                | 1 Year                                        |
| Compressor Warranty                                                                                   | 5 Years                                       |
| UPC                                                                                                   | 761101028019                                  |
| Refrigerator Features                                                                                 |                                               |
| Door Swing                                                                                            | RHD                                           |
| Reversible                                                                                            | No                                            |
| Shelf Type                                                                                            | Wire                                          |
| Shelf Qty                                                                                             | 6                                             |
| Adjustable Shelves                                                                                    | Yes                                           |
| Gallon Storage                                                                                        | Yes                                           |
| Can Storage                                                                                           | Yes                                           |
|                                                                                                       |                                               |
| Thermostat Type                                                                                       | Dial                                          |
| Thermostat Type Fan Type                                                                              | Dial<br>Interior                              |
|                                                                                                       |                                               |
| Fan Type                                                                                              | Interior                                      |
| Fan Type  Refrigerant Type                                                                            | Interior<br>R134a                             |
| Fan Type Refrigerant Type Refrigerant Amount                                                          | Interior<br>R134a<br>7.05oz.                  |
| Fan Type Refrigerant Type Refrigerant Amount High Side PSI                                            | Interior<br>R134a<br>7.05oz.<br>186.0         |
| Fan Type Refrigerant Type Refrigerant Amount High Side PSI Low Side PSI                               | Interior<br>R134a<br>7.05oz.<br>186.0<br>88.0 |
| Fan Type  Refrigerant Type  Refrigerant Amount  High Side PSI  Low Side PSI  Level Legs Qty           | Interior<br>R134a<br>7.05oz.<br>186.0<br>88.0 |
| Fan Type Refrigerant Type Refrigerant Amount High Side PSI Low Side PSI Level Legs Qty Interior Light | Interior<br>R134a<br>7.05oz.<br>186.0<br>88.0 |