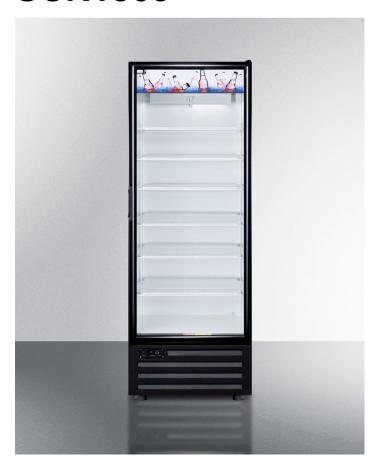

## **SCR1505**

79.75" x 27.63" x 24.75" (H x W x D)

17 cu.ft. commercial beverage merchandiser with selfclosing door

## **Highlights:**

Large 17 cu.ft. capacity with the flexibility of adjustable cantilevered shelving

ETL-S listed to NSF-7 standards for commercial use

LED lighting allows optimum visibility for stored products

## **Product Features:**

| Commercially approved           | ETL-S listed to ANSI-NSF Standard 7                                                        |
|---------------------------------|--------------------------------------------------------------------------------------------|
| Large capacity                  | 17 cu.ft. interior for maximum storage convenience                                         |
| Glass door                      | Tempered glass door provides heat-safe view of interior contents                           |
| Self-closing door               | Door automatically closes if left ajar                                                     |
| LED lighting                    | Individual lights in door pane offer an attractive view of stored contents                 |
| Automatic defrost               | Reduced user maintenance with automatic defrost                                            |
| Argon gas filled door           | Glass door includes argon gas to best reduce condensation                                  |
| Adjustable cantilevered shelves | 6 wire shelves can be arranged in virtually any position to accommodate a variety of sizes |
| Fan-cooled interior             | Interior fan-forced cooling ensures items are kept cold throughout the interior            |