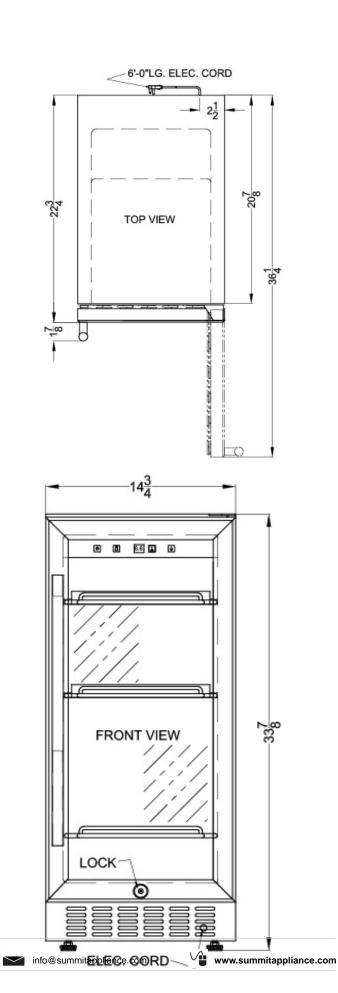

## **SCR1536B Specifications:**

| Overview                                                                                                                          |                                                  |  |
|-----------------------------------------------------------------------------------------------------------------------------------|--------------------------------------------------|--|
| Height of Cabinet                                                                                                                 | 33.88" (86 cm)                                   |  |
| Width                                                                                                                             | 14.75" (37 cm)                                   |  |
| Depth                                                                                                                             | 22.75" (58 cm)                                   |  |
| Depth with Handle                                                                                                                 | 24.63" (63 cm)                                   |  |
| Depth with door at 90°                                                                                                            | 36.25" (92 cm)                                   |  |
| Capacity                                                                                                                          | 3.0 cu.ft. (85 L)                                |  |
| Defrost Type                                                                                                                      | Automatic                                        |  |
| Door                                                                                                                              | Glass                                            |  |
| Cabinet                                                                                                                           | Black                                            |  |
| US Electrical Safety                                                                                                              | ETL                                              |  |
| Canadian Electrical Safety                                                                                                        | ETL-C                                            |  |
| Sanitation                                                                                                                        | ETL-S                                            |  |
| Amps                                                                                                                              | 1.2                                              |  |
| Voltage/Frequency                                                                                                                 | 115 V AC/60 Hz                                   |  |
| Weight                                                                                                                            | 77.0 lbs. (35 kg)                                |  |
| Parts & Labor Warranty                                                                                                            | 1 Year                                           |  |
| Compressor Warranty                                                                                                               | 5 Years                                          |  |
| UPC                                                                                                                               | 761101022048                                     |  |
| Refrigerator Features                                                                                                             |                                                  |  |
| Door Swing                                                                                                                        | RHD                                              |  |
| Reversible                                                                                                                        |                                                  |  |
|                                                                                                                                   | Yes                                              |  |
| Shelf Type                                                                                                                        | Yes<br>Chrome                                    |  |
| Shelf Type Shelf Qty                                                                                                              |                                                  |  |
|                                                                                                                                   | Chrome                                           |  |
| Shelf Qty                                                                                                                         | Chrome 3                                         |  |
| Shelf Qty Thermostat Type                                                                                                         | Chrome<br>3<br>Digital                           |  |
| Shelf Qty Thermostat Type Refrigerant Type                                                                                        | Chrome 3 Digital R134a                           |  |
| Shelf Qty Thermostat Type Refrigerant Type Refrigerant Amount                                                                     | Chrome 3 Digital R134a 1.4oz.                    |  |
| Shelf Qty Thermostat Type Refrigerant Type Refrigerant Amount High Side PSI                                                       | Chrome  3  Digital  R134a  1.4oz.  270.0         |  |
| Shelf Qty Thermostat Type Refrigerant Type Refrigerant Amount High Side PSI Low Side PSI                                          | Chrome  3 Digital R134a 1.4oz. 270.0 103.0       |  |
| Shelf Qty Thermostat Type Refrigerant Type Refrigerant Amount High Side PSI Low Side PSI Level Legs Qty                           | Chrome  3 Digital R134a 1.4oz. 270.0 103.0 4     |  |
| Shelf Qty Thermostat Type Refrigerant Type Refrigerant Amount High Side PSI Low Side PSI Level Legs Qty Interior Light            | Chrome  3 Digital R134a 1.4oz. 270.0 103.0 4     |  |
| Shelf Qty Thermostat Type Refrigerant Type Refrigerant Amount High Side PSI Low Side PSI Level Legs Qty Interior Light Dimensions | Chrome  3 Digital R134a 1.4oz. 270.0 103.0 4 Yes |  |