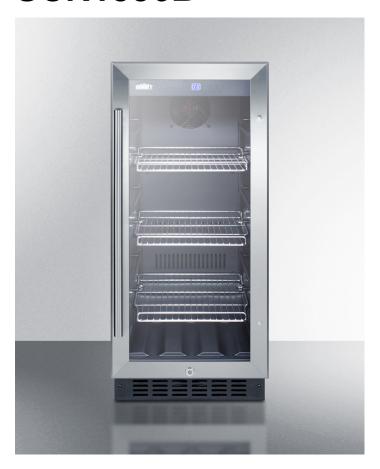

## **SCR1536B**

33.88" x 14.75" x 22.75" (H x W x D)

15" wide commercial glass door beverage cooler for built-in or freestanding use, with digital controls and LED light

## **Highlights:**

Just under 15" wide for an easy fit, with a flush back design to save space

Flexible design allows built-in or freestanding use under counters

Digital thermostat offers precise and convenient temperature control

## **Product Features:**

| Commercially approved                | ETL-S listed to NSF-7 Standards for use in commercial establishments               |
|--------------------------------------|------------------------------------------------------------------------------------|
| Built-in capable                     | Make the best use of space by installing your appliance under the counter          |
| Fully finished black cabinet         | Allows the unit to be used freestanding                                            |
| Glass door with stainless steel trim | Provides a full display of stored contents with a heat-safe double tempered design |
| Factory installed lock               | Keyed security on the door                                                         |
| Digital thermostat                   | Electronic controls for precise temperature management.                            |
| Digital display                      | Temperature readout can be shown in Celsius or Fahrenheit                          |
| LED lighting                         | Gentle illumination with an on/off switch                                          |
| Automatic defrost                    | Reduced maintenance with the convenience of auto defrost                           |