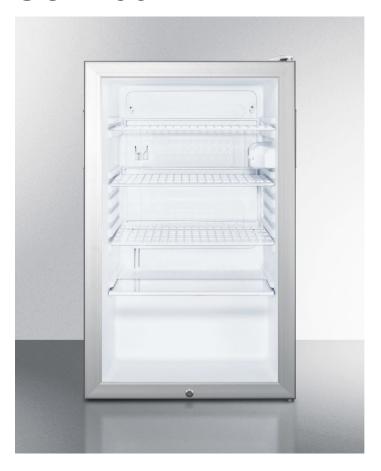

# SCR450LBI7

33.13" x 19.68" x 21.75" (H x W x D)

Commercially listed 20" wide glass door all-refrigerator for built-in use, auto defrost with a lock and white cabinet

### **Highlights:**

Commercially listed for use in foodservice establishments

Flexible design allows built-in or freestanding use in 20" wide spaces

Simple maintenance with auto defrost interior

#### **Product Features:**

| Commercially listed          | ETL-S listed to NSF standards for commercial use                                           |  |
|------------------------------|--------------------------------------------------------------------------------------------|--|
| Slim 20" width               | Full 4.1 cu.ft. capacity inside conveniently slim footprint                                |  |
| Built-in capable             | Make the best use of space by installing your appliance under the counter                  |  |
| Fully finished white cabinet | Allows the unit to be used freestanding                                                    |  |
| Glass door                   | Heat resistant design offers full view of interior                                         |  |
| Factory installed lock       | Keyed lock for secure interior                                                             |  |
| Reversible door              | User reversible door swing                                                                 |  |
| Automatic defrost            | Reduced maintenance with auto defrost system                                               |  |
| Adjustable shelves           | Rearrange refrigerator space to accommodate all sizes or remove shelves for simple cleanup |  |