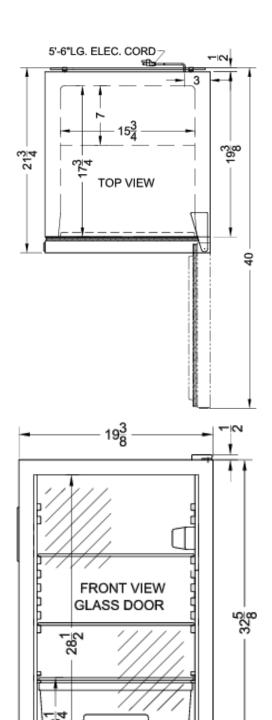

### **SCR450LBI7 Specifications:**

| Height of Cabinet         32.63" (83 cm)           Height to Hinge Cap         33.13" (84 cm)           Width         19.68" (50 cm)           Depth         21.75" (55 cm)           Depth with door at 90°         40.0" (102 cm)           Capacity         4.1 cu.ft. (116 L)           Defrost Type         Automatic           Door         Glass           Cabinet         White           US Electrical Safety         ETL           Canadian Electrical Safety         ETL-C           Sanitation         ETL-S           Amps         1.4           Voltage/Frequency         115 V AC/60 Hz           Weight         57.0 lbs. (26 kg)           Parts & Labor Warranty         1 Year           Compressor Warranty         5 Years           UPC         761101033310           Refrigerator Features         Poor Swing           Door Swing         RHD           Reversible         Yes           Height Adjustable         1           Shelf Type         Wire           Shelf Qty         3           Adjustable Shelves         Yes           Thermostat Type         R134a           Refrigerant Amount         1.75oz.                     | Overview                   |                    |  |
|-----------------------------------------------------------------------------------------------------------------------------------------------------------------------------------------------------------------------------------------------------------------------------------------------------------------------------------------------------------------------------------------------------------------------------------------------------------------------------------------------------------------------------------------------------------------------------------------------------------------------------------------------------------------------------------------------------------------------------------------------------------------------------------------------------------------------------------------------------------------------------------------------------------------------------------------------------------------------------------------------------------------------------------------------------------------------------------------------------------------------------------------------------------------|----------------------------|--------------------|--|
| Width         19.68" (50 cm)           Depth         21.75" (55 cm)           Depth with door at 90°         40.0" (102 cm)           Capacity         4.1 cu.ft. (116 L)           Defrost Type         Automatic           Door         Glass           Cabinet         White           US Electrical Safety         ETL           Canadian Electrical Safety         ETL-C           Sanitation         ETL-S           Amps         1.4           Voltage/Frequency         115 V AC/60 Hz           Weight         57.0 lbs. (26 kg)           Parts & Labor Warranty         1 Year           Compressor Warranty         5 Years           UPC         761101033310           Refrigerator Features         Door Swing           Door Swing         RHD           Reversible         Yes           Height Adjustable         1           Shelf Type         Wire           Shelf Qty         3           Adjustable Shelves         Yes           Thermostat Type         R134a           Refrigerant Amount         1.750z.           High Side PSI         205.0           Low Side PSI         103.0           <                                      | Height of Cabinet          | 32.63" (83 cm)     |  |
| Depth 21.75" (55 cm)  Depth with door at 90° 40.0" (102 cm)  Capacity 4.1 cu.ft. (116 L)  Defrost Type Automatic  Door Glass  Cabinet White  US Electrical Safety ETL  Canadian Electrical Safety ETL-C  Sanitation ETL-S  Amps 1.4  Voltage/Frequency 115 V AC/60 Hz  Weight 57.0 lbs. (26 kg)  Parts & Labor Warranty 1 Year  Compressor Warranty 5 Years  UPC 761101033310  Refrigerator Features  Door Swing RHD  Reversible Yes  Height Adjustable 1  Shelf Type Wire  Shelf Qty 3  Adjustable Shelves Yes  Thermostat Type Dial  Refrigerant Type R134a  Refrigerant Amount 1.75oz.  High Side PSI 205.0  Low Side PSI 205.0  Low Side PSI 103.0  Level Legs Qty 2  Interior Light Yes  Dimensions  Interior Height 28.5" (72 cm)  Interior Depth 17.75" (45 cm)                                                                                                                                                                                                                                                                                                                                                                                          | Height to Hinge Cap        | 33.13" (84 cm)     |  |
| Depth with door at 90° 40.0" (102 cm) Capacity 4.1 cu.ft. (116 L) Defrost Type Automatic Door Glass Cabinet White US Electrical Safety ETL Canadian Electrical Safety ETL-C Sanitation ETL-S Amps 1.4 Voltage/Frequency 115 V AC/60 Hz Weight 57.0 lbs. (26 kg) Parts & Labor Warranty 1 Year Compressor Warranty 5 Years UPC 761101033310  Refrigerator Features Door Swing RHD Reversible Yes Height Adjustable 1 Shelf Type Wire Shelf Qty 3 Adjustable Shelves Yes Thermostat Type Dial Refrigerant Type R134a Refrigerant Amount 1.75oz. High Side PSI 205.0 Low Side PSI 103.0 Level Legs Qty 2 Interior Light Yes  Dimensions Interior Height 28.5" (72 cm) Interior Depth 17.75" (45 cm)                                                                                                                                                                                                                                                                                                                                                                                                                                                                | Width                      | 19.68" (50 cm)     |  |
| Capacity 4.1 cu.ft. (116 L)  Defrost Type Automatic  Door Glass  Cabinet White  US Electrical Safety ETL  Canadian Electrical Safety ETL-C  Sanitation ETL-S  Amps 1.4  Voltage/Frequency 115 V AC/60 Hz  Weight 57.0 lbs. (26 kg)  Parts & Labor Warranty 1 Year  Compressor Warranty 5 Years  UPC 761101033310  Refrigerator Features  Door Swing RHD  Reversible Yes  Height Adjustable 1  Shelf Type Wire  Shelf Qty 3  Adjustable Shelves Yes  Thermostat Type Dial  Refrigerant Type R134a  Refrigerant Amount 1.75oz.  High Side PSI 205.0  Low Side PSI 103.0  Level Legs Qty 2  Interior Light Yes  Dimensions  Interior Height 28.5" (72 cm)  Interior Depth 17.75" (45 cm)  Interior Depth 17.75" (45 cm)                                                                                                                                                                                                                                                                                                                                                                                                                                            | Depth                      | 21.75" (55 cm)     |  |
| Defrost Type Automatic  Door Glass Cabinet White  US Electrical Safety ETL Canadian Electrical Safety ETL-C Sanitation ETL-S Amps 1.4 Voltage/Frequency 115 V AC/60 Hz Weight 57.0 lbs. (26 kg) Parts & Labor Warranty 1 Year Compressor Warranty 5 Years UPC 761101033310  Refrigerator Features  Door Swing RHD Reversible Yes Height Adjustable 1 Shelf Type Wire Shelf Qty 3 Adjustable Shelves Yes Thermostat Type Dial Refrigerant Type R134a Refrigerant Type R134a Refrigerant Amount 1.75oz. High Side PSI 205.0 Low Side PSI 103.0 Level Legs Qty 2 Interior Light Yes  Dimensions Interior Height 28.5" (72 cm) Interior Depth 17.75" (45 cm)                                                                                                                                                                                                                                                                                                                                                                                                                                                                                                        | Depth with door at 90°     | 40.0" (102 cm)     |  |
| Door         Glass           Cabinet         White           US Electrical Safety         ETL           Canadian Electrical Safety         ETL-C           Sanitation         ETL-S           Amps         1.4           Voltage/Frequency         115 V AC/60 Hz           Weight         57.0 lbs. (26 kg)           Parts & Labor Warranty         1 Year           Compressor Warranty         5 Years           UPC         761101033310           Refrigerator Features         Door Swing           Reversible         Yes           Height Adjustable         1           Shelf Type         Wire           Shelf Qty         3           Adjustable Shelves         Yes           Thermostat Type         Dial           Refrigerant Type         R134a           Refrigerant Amount         1.75oz.           High Side PSI         205.0           Low Side PSI         103.0           Level Legs Qty         2           Wheel Qty         2           Interior Light         Yes           Dimensions         Interior Width         15.75" (40 cm)           Interior Depth         17.75" (45 cm) <td>Capacity</td> <td>4.1 cu.ft. (116 L)</td> | Capacity                   | 4.1 cu.ft. (116 L) |  |
| Cabinet White US Electrical Safety ETL Canadian Electrical Safety ETL-C Sanitation ETL-S Amps 1.4 Voltage/Frequency 115 V AC/60 Hz Weight 57.0 lbs. (26 kg) Parts & Labor Warranty 1 Year Compressor Warranty 5 Years UPC 761101033310 Refrigerator Features Door Swing RHD Reversible Yes Height Adjustable 1 Shelf Type Wire Shelf Qty 3 Adjustable Shelves Yes Thermostat Type Dial Refrigerant Type R134a Refrigerant Amount 1.75oz. High Side PSI 205.0 Low Side PSI 103.0 Level Legs Qty 2 Wheel Qty 2 Interior Light Yes Dimensions Interior Height 28.5" (72 cm) Interior Depth 17.75" (45 cm)                                                                                                                                                                                                                                                                                                                                                                                                                                                                                                                                                          | Defrost Type               | Automatic          |  |
| US Electrical Safety ETL-C Canadian Electrical Safety ETL-C Sanitation ETL-S Amps 1.4  Voltage/Frequency 115 V AC/60 Hz Weight 57.0 lbs. (26 kg) Parts & Labor Warranty 1 Year Compressor Warranty 5 Years UPC 761101033310  Refrigerator Features  Door Swing RHD Reversible Yes Height Adjustable 1 Shelf Type Wire Shelf Qty 3 Adjustable Shelves Yes Thermostat Type Dial Refrigerant Type R134a Refrigerant Amount 1.75oz. High Side PSI 205.0 Low Side PSI 103.0 Level Legs Qty 2 Wheel Qty 2 Interior Light Yes  Dimensions Interior Height 28.5" (72 cm) Interior Depth 17.75" (45 cm)                                                                                                                                                                                                                                                                                                                                                                                                                                                                                                                                                                  | Door                       | Glass              |  |
| Canadian Electrical SafetyETL-CSanitationETL-SAmps1.4Voltage/Frequency115 V AC/60 HzWeight57.0 lbs. (26 kg)Parts & Labor Warranty1 YearCompressor Warranty5 YearsUPC761101033310Refrigerator FeaturesToor SwingRHDReversibleYesHeight Adjustable1Shelf TypeWireShelf Qty3Adjustable ShelvesYesThermostat TypeDialRefrigerant TypeR134aRefrigerant Amount1.75oz.High Side PSI205.0Low Side PSI103.0Level Legs Qty2Wheel Qty2Interior LightYesDimensionsInterior Height28.5" (72 cm)Interior Width15.75" (40 cm)Interior Depth17.75" (45 cm)                                                                                                                                                                                                                                                                                                                                                                                                                                                                                                                                                                                                                      | Cabinet                    | White              |  |
| Sanitation ETL-S Amps 1.4 Voltage/Frequency 115 V AC/60 Hz Weight 57.0 lbs. (26 kg) Parts & Labor Warranty 1 Year Compressor Warranty 5 Years UPC 761101033310 Refrigerator Features Door Swing RHD Reversible Yes Height Adjustable 1 Shelf Type Wire Shelf Qty 3 Adjustable Shelves Yes Thermostat Type Dial Refrigerant Type R134a Refrigerant Amount 1.75oz. High Side PSI 205.0 Low Side PSI 103.0 Level Legs Qty 2 Wheel Qty 2 Interior Light Yes Dimensions Interior Height 28.5" (72 cm) Interior Width 15.75" (40 cm) Interior Depth 17.75" (45 cm)                                                                                                                                                                                                                                                                                                                                                                                                                                                                                                                                                                                                    | US Electrical Safety       | ETL                |  |
| Amps         1.4           Voltage/Frequency         115 V AC/60 Hz           Weight         57.0 lbs. (26 kg)           Parts & Labor Warranty         1 Year           Compressor Warranty         5 Years           UPC         761101033310           Refrigerator Features         Poor Swing           Door Swing         RHD           Reversible         Yes           Height Adjustable         1           Shelf Type         Wire           Shelf Qty         3           Adjustable Shelves         Yes           Thermostat Type         Dial           Refrigerant Type         R134a           Refrigerant Amount         1.750z.           High Side PSI         205.0           Low Side PSI         103.0           Level Legs Qty         2           Wheel Qty         2           Interior Light         Yes           Dimensions           Interior Width         15.75" (40 cm)           Interior Depth         17.75" (45 cm)                                                                                                                                                                                                          | Canadian Electrical Safety | ETL-C              |  |
| Voltage/Frequency         115 V AC/60 Hz           Weight         57.0 lbs. (26 kg)           Parts & Labor Warranty         1 Year           Compressor Warranty         5 Years           UPC         761101033310           Refrigerator Features         Poor Swing           Door Swing         RHD           Reversible         Yes           Height Adjustable         1           Shelf Type         Wire           Shelf Qty         3           Adjustable Shelves         Yes           Thermostat Type         Dial           Refrigerant Type         R134a           Refrigerant Amount         1.75oz.           High Side PSI         205.0           Low Side PSI         103.0           Level Legs Qty         2           Wheel Qty         2           Interior Light         Yes           Dimensions         Interior Width         15.75" (40 cm)           Interior Depth         17.75" (45 cm)                                                                                                                                                                                                                                       | Sanitation                 | ETL-S              |  |
| Weight57.0 lbs. (26 kg)Parts & Labor Warranty1 YearCompressor Warranty5 YearsUPC761101033310Refrigerator FeaturesPesteron SamonDoor SwingRHDReversibleYesHeight Adjustable1Shelf TypeWireShelf Qty3Adjustable ShelvesYesThermostat TypeDialRefrigerant TypeR134aRefrigerant Amount1.750z.High Side PSI205.0Low Side PSI103.0Level Legs Qty2Wheel Qty2Interior LightYesDimensionsInterior Height28.5" (72 cm)Interior Width15.75" (40 cm)Interior Depth17.75" (45 cm)                                                                                                                                                                                                                                                                                                                                                                                                                                                                                                                                                                                                                                                                                            | Amps                       | 1.4                |  |
| Parts & Labor Warranty  Compressor Warranty  5 Years  UPC  761101033310  Refrigerator Features  Door Swing  RHD  Reversible  Yes  Height Adjustable  1 Shelf Type  Wire  Shelf Qty  3 Adjustable Shelves  Thermostat Type  Dial  Refrigerant Type  R134a  Refrigerant Amount  1.75oz.  High Side PSI  Low Side PSI  103.0  Level Legs Qty  2 Wheel Qty  2 Interior Light  Yes  Dimensions  Interior Width  15.75" (40 cm)  Interior Depth  17.75" (45 cm)                                                                                                                                                                                                                                                                                                                                                                                                                                                                                                                                                                                                                                                                                                       | Voltage/Frequency          | 115 V AC/60 Hz     |  |
| Compressor Warranty         5 Years           UPC         761101033310           Refrigerator Features         Permission           Door Swing         RHD           Reversible         Yes           Height Adjustable         1           Shelf Type         Wire           Shelf Qty         3           Adjustable Shelves         Yes           Thermostat Type         Dial           Refrigerant Type         R134a           Refrigerant Amount         1.750z.           High Side PSI         205.0           Low Side PSI         103.0           Level Legs Qty         2           Wheel Qty         2           Interior Light         Yes           Dimensions         Interior Height         28.5" (72 cm)           Interior Width         15.75" (40 cm)           Interior Depth         17.75" (45 cm)                                                                                                                                                                                                                                                                                                                                     | Weight                     | 57.0 lbs. (26 kg)  |  |
| UPC         761101033310           Refrigerator Features           Door Swing         RHD           Reversible         Yes           Height Adjustable         1           Shelf Type         Wire           Shelf Qty         3           Adjustable Shelves         Yes           Thermostat Type         Dial           Refrigerant Type         R134a           Refrigerant Amount         1.75oz.           High Side PSI         205.0           Low Side PSI         103.0           Level Legs Qty         2           Wheel Qty         2           Interior Light         Yes           Dimensions         Interior Height         28.5" (72 cm)           Interior Width         15.75" (40 cm)           Interior Depth         17.75" (45 cm)                                                                                                                                                                                                                                                                                                                                                                                                      | Parts & Labor Warranty     | 1 Year             |  |
| Refrigerator Features  Door Swing RHD Reversible Yes  Height Adjustable 1 Shelf Type Wire Shelf Qty 3 Adjustable Shelves Yes Thermostat Type Dial Refrigerant Type R134a Refrigerant Amount 1.75oz. High Side PSI 205.0 Low Side PSI 103.0 Level Legs Qty 2 Wheel Qty 2 Interior Light Yes  Dimensions  Interior Height 28.5" (72 cm) Interior Depth 17.75" (45 cm)                                                                                                                                                                                                                                                                                                                                                                                                                                                                                                                                                                                                                                                                                                                                                                                             | Compressor Warranty        | 5 Years            |  |
| Door Swing RHD Reversible Yes Height Adjustable 1 Shelf Type Wire Shelf Qty 3 Adjustable Shelves Yes Thermostat Type Dial Refrigerant Type R134a Refrigerant Amount 1.75oz. High Side PSI 205.0 Low Side PSI 103.0 Level Legs Qty 2 Wheel Qty 2 Interior Light Yes  Dimensions Interior Height 28.5" (72 cm) Interior Width 15.75" (40 cm) Interior Depth 17.75" (45 cm)                                                                                                                                                                                                                                                                                                                                                                                                                                                                                                                                                                                                                                                                                                                                                                                        | UPC                        | 761101033310       |  |
| Reversible         Yes           Height Adjustable         1           Shelf Type         Wire           Shelf Qty         3           Adjustable Shelves         Yes           Thermostat Type         Dial           Refrigerant Type         R134a           Refrigerant Amount         1.75oz.           High Side PSI         205.0           Low Side PSI         103.0           Level Legs Qty         2           Wheel Qty         2           Interior Light         Yes           Dimensions         Interior Height         28.5" (72 cm)           Interior Width         15.75" (40 cm)           Interior Depth         17.75" (45 cm)                                                                                                                                                                                                                                                                                                                                                                                                                                                                                                          | Refrigerator Features      |                    |  |
| Height Adjustable         1           Shelf Type         Wire           Shelf Qty         3           Adjustable Shelves         Yes           Thermostat Type         Dial           Refrigerant Type         R134a           Refrigerant Amount         1.75oz.           High Side PSI         205.0           Low Side PSI         103.0           Level Legs Qty         2           Wheel Qty         2           Interior Light         Yes           Dimensions         Interior Height         28.5" (72 cm)           Interior Width         15.75" (40 cm)           Interior Depth         17.75" (45 cm)                                                                                                                                                                                                                                                                                                                                                                                                                                                                                                                                           | Door Swing                 | RHD                |  |
| Shelf Type         Wire           Shelf Qty         3           Adjustable Shelves         Yes           Thermostat Type         Dial           Refrigerant Type         R134a           Refrigerant Amount         1.75oz.           High Side PSI         205.0           Low Side PSI         103.0           Level Legs Qty         2           Wheel Qty         2           Interior Light         Yes           Dimensions         Interior Height         28.5" (72 cm)           Interior Width         15.75" (40 cm)           Interior Depth         17.75" (45 cm)                                                                                                                                                                                                                                                                                                                                                                                                                                                                                                                                                                                 | Reversible                 | Yes                |  |
| Shelf Qty         3           Adjustable Shelves         Yes           Thermostat Type         Dial           Refrigerant Type         R134a           Refrigerant Amount         1.75oz.           High Side PSI         205.0           Low Side PSI         103.0           Level Legs Qty         2           Wheel Qty         2           Interior Light         Yes           Dimensions         Interior Height         28.5" (72 cm)           Interior Width         15.75" (40 cm)           Interior Depth         17.75" (45 cm)                                                                                                                                                                                                                                                                                                                                                                                                                                                                                                                                                                                                                   | Height Adjustable          | 1                  |  |
| Adjustable Shelves Thermostat Type Dial Refrigerant Type R134a Refrigerant Amount 1.75oz. High Side PSI 205.0 Low Side PSI 103.0 Level Legs Qty 2 Wheel Qty 2 Interior Light Yes  Dimensions Interior Height 15.75" (40 cm) Interior Depth 17.75" (45 cm)                                                                                                                                                                                                                                                                                                                                                                                                                                                                                                                                                                                                                                                                                                                                                                                                                                                                                                       | Shelf Type                 | Wire               |  |
| Thermostat Type Dial Refrigerant Type R134a Refrigerant Amount 1.75oz. High Side PSI 205.0 Low Side PSI 103.0 Level Legs Qty 2 Wheel Qty 2 Interior Light Yes  Dimensions Interior Height 28.5" (72 cm) Interior Width 15.75" (40 cm) Interior Depth 17.75" (45 cm)                                                                                                                                                                                                                                                                                                                                                                                                                                                                                                                                                                                                                                                                                                                                                                                                                                                                                             | Shelf Qty                  | 3                  |  |
| Refrigerant Type         R134a           Refrigerant Amount         1.75oz.           High Side PSI         205.0           Low Side PSI         103.0           Level Legs Qty         2           Wheel Qty         2           Interior Light         Yes           Dimensions         Interior Height         28.5" (72 cm)           Interior Width         15.75" (40 cm)           Interior Depth         17.75" (45 cm)                                                                                                                                                                                                                                                                                                                                                                                                                                                                                                                                                                                                                                                                                                                                 | Adjustable Shelves         | Yes                |  |
| Refrigerant Amount         1.75oz.           High Side PSI         205.0           Low Side PSI         103.0           Level Legs Qty         2           Wheel Qty         2           Interior Light         Yes           Dimensions         Interior Height         28.5" (72 cm)           Interior Width         15.75" (40 cm)           Interior Depth         17.75" (45 cm)                                                                                                                                                                                                                                                                                                                                                                                                                                                                                                                                                                                                                                                                                                                                                                          | Thermostat Type            | Dial               |  |
| High Side PSI       205.0         Low Side PSI       103.0         Level Legs Qty       2         Wheel Qty       2         Interior Light       Yes         Dimensions         Interior Height       28.5" (72 cm)         Interior Width       15.75" (40 cm)         Interior Depth       17.75" (45 cm)                                                                                                                                                                                                                                                                                                                                                                                                                                                                                                                                                                                                                                                                                                                                                                                                                                                     | Refrigerant Type           | R134a              |  |
| Low Side PSI         103.0           Level Legs Qty         2           Wheel Qty         2           Interior Light         Yes           Dimensions         Interior Height         28.5" (72 cm)           Interior Width         15.75" (40 cm)           Interior Depth         17.75" (45 cm)                                                                                                                                                                                                                                                                                                                                                                                                                                                                                                                                                                                                                                                                                                                                                                                                                                                             | Refrigerant Amount         | 1.75oz.            |  |
| Level Legs Qty         2           Wheel Qty         2           Interior Light         Yes           Dimensions         Interior Height           Interior Width         15.75" (40 cm)           Interior Depth         17.75" (45 cm)                                                                                                                                                                                                                                                                                                                                                                                                                                                                                                                                                                                                                                                                                                                                                                                                                                                                                                                        | High Side PSI              | 205.0              |  |
| Wheel Qty 2 Interior Light Yes  Dimensions Interior Height 28.5" (72 cm) Interior Width 15.75" (40 cm) Interior Depth 17.75" (45 cm)                                                                                                                                                                                                                                                                                                                                                                                                                                                                                                                                                                                                                                                                                                                                                                                                                                                                                                                                                                                                                            | Low Side PSI               | 103.0              |  |
| Interior Light Yes  Dimensions  Interior Height 28.5" (72 cm)  Interior Width 15.75" (40 cm)  Interior Depth 17.75" (45 cm)                                                                                                                                                                                                                                                                                                                                                                                                                                                                                                                                                                                                                                                                                                                                                                                                                                                                                                                                                                                                                                     | Level Legs Qty             | 2                  |  |
| Dimensions Interior Height 28.5" (72 cm) Interior Width 15.75" (40 cm) Interior Depth 17.75" (45 cm)                                                                                                                                                                                                                                                                                                                                                                                                                                                                                                                                                                                                                                                                                                                                                                                                                                                                                                                                                                                                                                                            | Wheel Qty                  | 2                  |  |
| Interior Height         28.5" (72 cm)           Interior Width         15.75" (40 cm)           Interior Depth         17.75" (45 cm)                                                                                                                                                                                                                                                                                                                                                                                                                                                                                                                                                                                                                                                                                                                                                                                                                                                                                                                                                                                                                           | Interior Light             | Yes                |  |
| Interior Width 15.75" (40 cm) Interior Depth 17.75" (45 cm)                                                                                                                                                                                                                                                                                                                                                                                                                                                                                                                                                                                                                                                                                                                                                                                                                                                                                                                                                                                                                                                                                                     | Dimensions                 |                    |  |
| Interior Depth 17.75" (45 cm)                                                                                                                                                                                                                                                                                                                                                                                                                                                                                                                                                                                                                                                                                                                                                                                                                                                                                                                                                                                                                                                                                                                                   | Interior Height            | 28.5" (72 cm)      |  |
|                                                                                                                                                                                                                                                                                                                                                                                                                                                                                                                                                                                                                                                                                                                                                                                                                                                                                                                                                                                                                                                                                                                                                                 | Interior Width             | 15.75" (40 cm)     |  |
| Compressor Step Height 8.25" (21 cm)                                                                                                                                                                                                                                                                                                                                                                                                                                                                                                                                                                                                                                                                                                                                                                                                                                                                                                                                                                                                                                                                                                                            | Interior Depth             | 17.75" (45 cm)     |  |
|                                                                                                                                                                                                                                                                                                                                                                                                                                                                                                                                                                                                                                                                                                                                                                                                                                                                                                                                                                                                                                                                                                                                                                 | Compressor Step Height     | 8.25" (21 cm)      |  |

| Compressor Step Width | 15.75" (40 cm) |
|-----------------------|----------------|
| Compressor Step Depth | 7.0" (18 cm)   |

ELEC. CORD