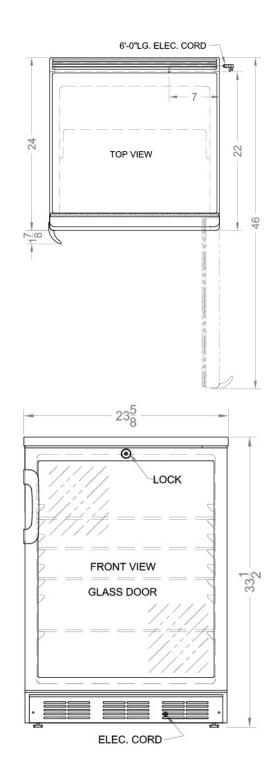

#### 33.5" x 23.63" x 23.5" (H x W x D)

DISCONTINUED: Replaced by SCR600LBIMEDDT

#### SCR600LMED Specifications:

| Overview                                                                                                                                                                                                                                         |                                                                                                                                          |
|--------------------------------------------------------------------------------------------------------------------------------------------------------------------------------------------------------------------------------------------------|------------------------------------------------------------------------------------------------------------------------------------------|
| Height of Cabinet                                                                                                                                                                                                                                | 33.5" (85 cm)                                                                                                                            |
| Width                                                                                                                                                                                                                                            | 23.63" (60 cm)                                                                                                                           |
| Depth                                                                                                                                                                                                                                            | 23.5" (60 cm)                                                                                                                            |
| Depth with Handle                                                                                                                                                                                                                                | 25.5" (65 cm)                                                                                                                            |
| Depth with door at 90°                                                                                                                                                                                                                           | 46.0" (117 cm)                                                                                                                           |
| Capacity                                                                                                                                                                                                                                         | 5.5 cu.ft. (156 L)                                                                                                                       |
| Defrost Type                                                                                                                                                                                                                                     | Automatic                                                                                                                                |
| Door                                                                                                                                                                                                                                             | Glass                                                                                                                                    |
| Cabinet                                                                                                                                                                                                                                          | White                                                                                                                                    |
| US Electrical Safety                                                                                                                                                                                                                             | UL                                                                                                                                       |
| Canadian Electrical<br>Safety                                                                                                                                                                                                                    | ULC                                                                                                                                      |
| Sanitation                                                                                                                                                                                                                                       | ETL-S                                                                                                                                    |
| Amps                                                                                                                                                                                                                                             | 1.0                                                                                                                                      |
| Parts & Labor Warranty                                                                                                                                                                                                                           | 1 Year                                                                                                                                   |
| Compressor Warranty                                                                                                                                                                                                                              | 5 Years                                                                                                                                  |
| UPC                                                                                                                                                                                                                                              | 761101037684                                                                                                                             |
| <b>Refrigerator Features</b>                                                                                                                                                                                                                     |                                                                                                                                          |
| Door Swing                                                                                                                                                                                                                                       | RHD                                                                                                                                      |
| Reversible                                                                                                                                                                                                                                       | Factory Reversible                                                                                                                       |
| Shelf Type                                                                                                                                                                                                                                       | Wire                                                                                                                                     |
| Shelf Qty                                                                                                                                                                                                                                        | 4                                                                                                                                        |
| Adjustable Shelves                                                                                                                                                                                                                               |                                                                                                                                          |
| <u> </u>                                                                                                                                                                                                                                         | Yes                                                                                                                                      |
| Thermostat Type                                                                                                                                                                                                                                  | Yes                                                                                                                                      |
|                                                                                                                                                                                                                                                  |                                                                                                                                          |
| Thermostat Type                                                                                                                                                                                                                                  | Dial                                                                                                                                     |
| Thermostat Type<br>Fan Type                                                                                                                                                                                                                      | Dial                                                                                                                                     |
| Thermostat Type<br>Fan Type<br>Refrigerant Type                                                                                                                                                                                                  | Dial<br>Interior<br>R134a                                                                                                                |
| Thermostat Type<br>Fan Type<br>Refrigerant Type<br>Refrigerant Amount                                                                                                                                                                            | Dial<br>Interior<br>R134a<br>1.8oz.                                                                                                      |
| Thermostat Type<br>Fan Type<br>Refrigerant Type<br>Refrigerant Amount<br>High Side PSI                                                                                                                                                           | Dial<br>Interior<br>R134a<br>1.8oz.<br>285.0                                                                                             |
| Thermostat Type<br>Fan Type<br>Refrigerant Type<br>Refrigerant Amount<br>High Side PSI<br>Low Side PSI                                                                                                                                           | Dial<br>Interior<br>R134a<br>1.8oz.<br>285.0<br>70.0                                                                                     |
| Thermostat Type<br>Fan Type<br>Refrigerant Type<br>Refrigerant Amount<br>High Side PSI<br>Low Side PSI<br>Level Legs Qty                                                                                                                         | Dial<br>Interior<br>R134a<br>1.8oz.<br>285.0<br>70.0<br>2                                                                                |
| Thermostat Type<br>Fan Type<br>Refrigerant Type<br>Refrigerant Amount<br>High Side PSI<br>Low Side PSI<br>Level Legs Qty<br>Interior Light                                                                                                       | Dial<br>Interior<br>R134a<br>1.8oz.<br>285.0<br>70.0<br>2                                                                                |
| Thermostat Type<br>Fan Type<br>Refrigerant Type<br>Refrigerant Amount<br>High Side PSI<br>Low Side PSI<br>Level Legs Qty<br>Interior Light<br><b>Dimensions</b>                                                                                  | Dial<br>Interior<br>R134a<br>1.8oz.<br>285.0<br>70.0<br>2<br>Yes                                                                         |
| Thermostat Type<br>Fan Type<br>Refrigerant Type<br>Refrigerant Amount<br>High Side PSI<br>Low Side PSI<br>Level Legs Qty<br>Interior Light<br><b>Dimensions</b><br>Interior Height                                                               | Dial<br>Interior<br>R134a<br>1.8oz.<br>285.0<br>70.0<br>2<br>Yes<br>26.0" (66 cm)                                                        |
| Thermostat Type<br>Fan Type<br>Refrigerant Type<br>Refrigerant Amount<br>High Side PSI<br>Low Side PSI<br>Level Legs Qty<br>Interior Light<br><b>Dimensions</b><br>Interior Height<br>Interior Width                                             | Dial<br>Interior<br>R134a<br>1.8oz.<br>285.0<br>70.0<br>20.75" (66 cm)<br>20.75" (53 cm)                                                 |
| Thermostat Type<br>Fan Type<br>Refrigerant Type<br>Refrigerant Amount<br>High Side PSI<br>Low Side PSI<br>Level Legs Qty<br>Interior Light<br><b>Dimensions</b><br>Interior Height<br>Interior Width<br>Interior Depth                           | Dial<br>Interior<br>R134a<br>1.8oz.<br>285.0<br>70.0<br>2<br>Yes<br>26.0" (66 cm)<br>20.75" (53 cm)<br>17.5" (44 cm)                     |
| Thermostat Type<br>Fan Type<br>Refrigerant Type<br>Refrigerant Amount<br>High Side PSI<br>Low Side PSI<br>Level Legs Qty<br>Interior Light<br><b>Dimensions</b><br>Interior Height<br>Interior Width<br>Interior Depth<br>Compressor Step Height | Dial<br>Interior<br>R134a<br>1.8oz.<br>285.0<br>70.0<br>20.70<br>Yes<br>26.0" (66 cm)<br>20.75" (53 cm)<br>17.5" (44 cm)<br>6.0" (15 cm) |