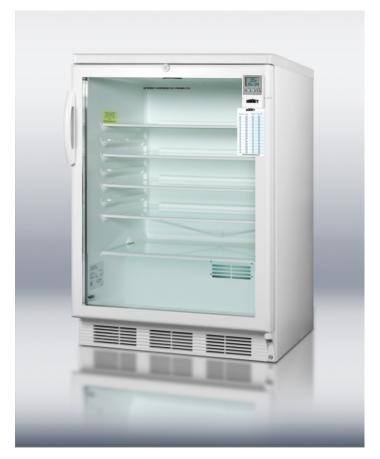

#### **Highlights:**

Glass door offers full display of interior Includes a hospital grade cord with a 'green dot' plug Factory installed lock provides security you can count on

### **Product Features:**

| Commercially listed                       | ETL-S listed to NSF standards for commercial use                                           |
|-------------------------------------------|--------------------------------------------------------------------------------------------|
| Fully finished white cabinet              | Allows the unit to be used freestanding                                                    |
| Glass door                                | Provides a full display of stored contents                                                 |
| Factory installed lock                    | Keyed security on the refrigerator door                                                    |
| High temperature alarm                    | Warns of temperature fluctuations and includes an external temperature readout on the door |
| Automatic defrost                         | Reduced maintenance with auto defrost system                                               |
| Internal fan with heat sink               | Fan-forced cooling ensures the unit is evenly cooled from top to bottom                    |
| Hospital grade cord with 'green dot' plug | Secure three-pronged cord for added unit safety                                            |
| Adjustable shelves                        | Rearrange refrigerator space to accommodate all sizes or remove shelves for simple cleanup |