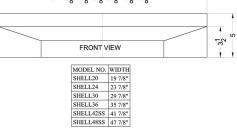

#### 5" x 24" x 18" (H x W x D)

24" wide shell hood in white

#### **Product Features:**

| No electrical components | Shell hoods do not include light or fan                                        |
|--------------------------|--------------------------------------------------------------------------------|
| 24 inch width            | Designed to match 24 inch ranges; also available in 20, 30, and 36 inch widths |
| White finish             | Black, bisque, and stainless steel shell hoods also available                  |
| Made in the USA          | Solidly constructed for years of use                                           |
| More sizes available     | Additional sizes can be specially ordered (minimums apply)                     |

### Shell24W Specifications:

| Overview               |                  |  |
|------------------------|------------------|--|
| Height of Cabinet      | 5.0" (13 cm)     |  |
| Width                  | 24.0" (61 cm)    |  |
| Depth                  | 18.0" (46 cm)    |  |
| Cabinet                | White            |  |
| Weight                 | 10.0 lbs. (5 kg) |  |
| Shipping Weight        | 13.5 lbs. (6 kg) |  |
| Parts & Labor Warranty | 1 Year           |  |
| UPC                    | 761101019970     |  |