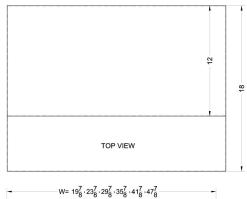

#### 5" x 24" x 18" (H x W x D)

24" wide shell hood in white

### Shell24W Specifications:

| Overview               |                  |  |
|------------------------|------------------|--|
| Height of Cabinet      | 5.0" (13 cm)     |  |
| Width                  | 24.0" (61 cm)    |  |
| Depth                  | 18.0" (46 cm)    |  |
| Cabinet                | White            |  |
| Weight                 | 10.0 lbs. (5 kg) |  |
| Shipping Weight        | 13.5 lbs. (6 kg) |  |
| Parts & Labor Warranty | 1 Year           |  |
| UPC                    | 761101019970     |  |