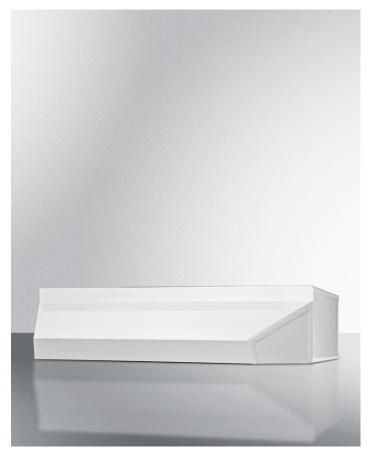

#### 5" x 24" x 18" (H x W x D)

24" wide shell hood in white

#### **Highlights:**

24" wide shell hood to match slim apartment sized rangesWhite finish and contemporary stylingNo electrical components included