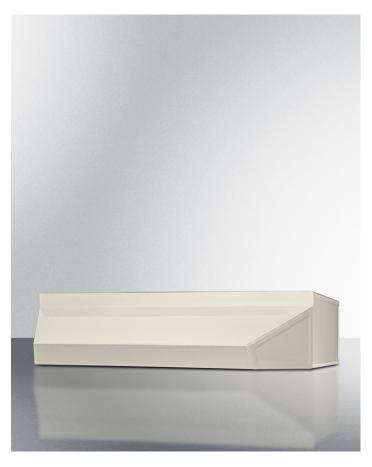

# Shell36Q

36" wide shell hood in bisque

#### **Highlights:**

36" wide shell hood to match 36" ranges Bisque finish and contemporary styling Made in the USA

### **Shell36Q Specifications:**

| Overview               |                  |  |
|------------------------|------------------|--|
| Height of Cabinet      | 5.0" (13 cm)     |  |
| Width                  | 36.0" (91 cm)    |  |
| Depth                  | 18.0" (46 cm)    |  |
| Cabinet                | Bisque           |  |
| Weight                 | 10.0 lbs. (5 kg) |  |
| Parts & Labor Warranty | 1 Year           |  |
| UPC                    | 761101019932     |  |