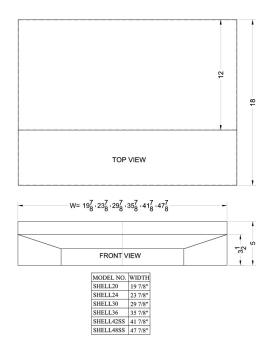

### **Shell36Q Specifications:**

| Overview               |                  |  |
|------------------------|------------------|--|
| Height of Cabinet      | 5.0" (13 cm)     |  |
| Width                  | 36.0" (91 cm)    |  |
| Depth                  | 18.0" (46 cm)    |  |
| Cabinet                | Bisque           |  |
| Weight                 | 10.0 lbs. (5 kg) |  |
| Parts & Labor Warranty | 1 Year           |  |
| UPC                    | 761101019932     |  |