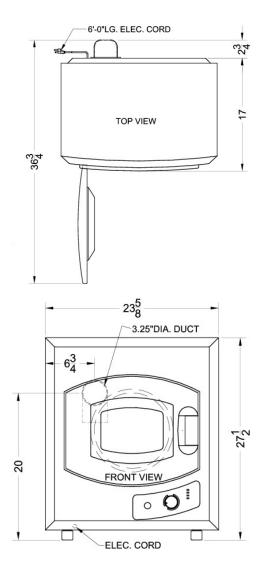

# **SPD1205**

27.5" x 23.63" x 19.75" (H x W x D)

## **SPD1205 Specifications:**

| Overview                   |                |  |
|----------------------------|----------------|--|
| Height of Cabinet          | 27.5" (70 cm)  |  |
| Width                      | 23.63" (60 cm) |  |
| Depth                      | 19.75" (50 cm) |  |
| Door                       | Glass          |  |
| Cabinet                    | White          |  |
| US Electrical Safety       | ETL            |  |
| Canadian Electrical Safety | ETL-C          |  |
| Voltage/Frequency          | 115 V AC/60 Hz |  |
| UPC                        | 761101023205   |  |
| Dryer                      |                |  |
| Vented                     | Yes            |  |
| Loading Style              | Front Loading  |  |
| Door Window                | Yes            |  |
| Reversible                 | No             |  |
| Lint Trap                  | Yes            |  |
| Control Type               | Dial           |  |