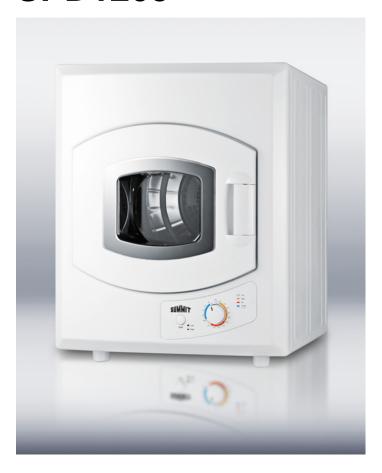

# **SPD1205**

27.5" x 23.63" x 19.75" (H x W x D)

### **Highlights:**

Compact dimensions for an easy fit in any apartment or small home setting

Includes installation kit for wall mounting

Multiple heat levels ensures the right treatment for every load

#### **Product Features:**

| Compact dimensions            | Ideally sized for small living spaces                                                           |
|-------------------------------|-------------------------------------------------------------------------------------------------|
| Stainless steel drum          | Solid construction built to last                                                                |
| Mulitple temperature settings | Choose from cool, warm, hot, or air fluff (no heat) for the proper dry                          |
| Low/high heat settings        | Set high or low heat, depending on the nature of the load                                       |
| Exhaust duct                  | Includes removable rear exhaust duct for proper ventilation                                     |
| Mounting kit included         | Ships with brackets, hooks, spacers, exhaust fitting and screws to install the unit on the wall |
| Removable lint filter         | Interior filter is easy to clean after each load                                                |