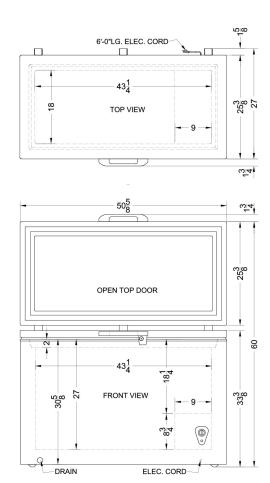

# CF12L

33.38" x 50.63" x 27" (H x W x D)

10.6 cu.ft. manual defrost chest freezer with lock

### **CF12L Specifications:**

| Overview                                                                                                                                             |                                                                                                   |
|------------------------------------------------------------------------------------------------------------------------------------------------------|---------------------------------------------------------------------------------------------------|
| Height of Cabinet                                                                                                                                    | 33.38" (85 cm)                                                                                    |
| Width                                                                                                                                                | 50.63" (129 cm)                                                                                   |
| Depth                                                                                                                                                | 27.0" (69 cm)                                                                                     |
| Depth with Handle                                                                                                                                    | 28.75" (73 cm)                                                                                    |
| Capacity                                                                                                                                             | 10.6 cu.ft. (300 L)                                                                               |
| Defrost Type                                                                                                                                         | Manual                                                                                            |
| Door                                                                                                                                                 | White                                                                                             |
| Cabinet                                                                                                                                              | White                                                                                             |
| US Electrical Safety                                                                                                                                 | UL                                                                                                |
| Canadian Electrical<br>Safety                                                                                                                        | ULC                                                                                               |
| Energy Usage/Year                                                                                                                                    | 277.0kWh/year                                                                                     |
| Amps                                                                                                                                                 | 1.35                                                                                              |
| Voltage/Frequency                                                                                                                                    | 115 V AC/60 Hz                                                                                    |
| Weight                                                                                                                                               | 115.0 lbs. (52 kg)                                                                                |
| Parts & Labor Warranty                                                                                                                               | 1 Year                                                                                            |
| Compressor Marranty                                                                                                                                  | - X                                                                                               |
| Compressor Warranty                                                                                                                                  | 5 Years                                                                                           |
| UPC                                                                                                                                                  | 761101029764                                                                                      |
|                                                                                                                                                      |                                                                                                   |
| UPC                                                                                                                                                  |                                                                                                   |
| UPC<br>Freezer                                                                                                                                       | 761101029764                                                                                      |
| UPC Freezer Door Swing                                                                                                                               | 761101029764<br>Lift-up                                                                           |
| UPC Freezer Door Swing Interior Height                                                                                                               | 761101029764<br>Lift-up<br>27.0" (69 cm)                                                          |
| UPC Freezer Door Swing Interior Height Interior Width                                                                                                | 761101029764  Lift-up  27.0" (69 cm)  43.25" (110 cm)                                             |
| UPC Freezer Door Swing Interior Height Interior Width Interior Depth                                                                                 | 761101029764  Lift-up 27.0" (69 cm) 43.25" (110 cm) 18.0" (46 cm)                                 |
| UPC Freezer  Door Swing Interior Height Interior Width Interior Depth Thermostat Type                                                                | 761101029764  Lift-up 27.0" (69 cm) 43.25" (110 cm) 18.0" (46 cm) Dial                            |
| UPC Freezer Door Swing Interior Height Interior Width Interior Depth Thermostat Type Refrigerant Type                                                | 761101029764  Lift-up 27.0" (69 cm) 43.25" (110 cm) 18.0" (46 cm) Dial R134a                      |
| UPC Freezer  Door Swing Interior Height Interior Width Interior Depth Thermostat Type Refrigerant Type Refrigerant Amount                            | 761101029764  Lift-up 27.0" (69 cm) 43.25" (110 cm) 18.0" (46 cm) Dial R134a 4.23 oz.             |
| UPC Freezer Door Swing Interior Height Interior Width Interior Depth Thermostat Type Refrigerant Type Refrigerant Amount High Side PSI               | 761101029764  Lift-up 27.0" (69 cm) 43.25" (110 cm) 18.0" (46 cm) Dial R134a 4.23 oz. 250.0       |
| UPC Freezer  Door Swing Interior Height Interior Width Interior Depth Thermostat Type Refrigerant Type Refrigerant Amount High Side PSI Low Side PSI | 761101029764  Lift-up 27.0" (69 cm) 43.25" (110 cm) 18.0" (46 cm) Dial R134a 4.23 oz. 250.0 110.0 |