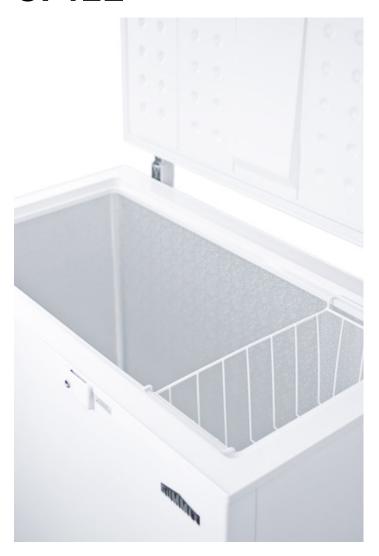

### **Highlights:**

Factory installed lock offers added security Easy grip handle for added convenience Counterbalanced hinges allow easy loading

#### **Product Features:**

| Lock                   | Secure storage with a keyed lock on the lid                                                                         |  |
|------------------------|---------------------------------------------------------------------------------------------------------------------|--|
| Large capacity         | 10.6 cu.ft. of capacity inside                                                                                      |  |
| Counterbalanced hinges | Allows the lid to remain opened when lifted to 90°                                                                  |  |
| Adjustable thermostat  | Front-located dial thermostat for easy temperature management                                                       |  |
| Basket                 | Wired basket for storage convenience                                                                                |  |
| Manual defrost         | Static cooling system                                                                                               |  |
| Drain                  | Conveniently located for easy defrosting                                                                            |  |
| Fast Freeze setting    | Lowers the temperature quickly for faster freezing of warm or unfrozen goods                                        |  |
|                        | Environmentally friendly design does not contain ozone-damaging chemicals  X STORCH, INC.   ISO 9001:2015 Certified |  |