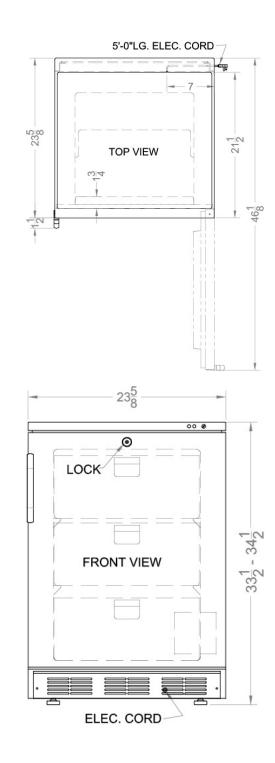

33.5" x 23.63" x 23.5" (H x W x D)

Built-in undercounter medical all-freezer capable of -25° C operation, with front lock

## **VT65MLBI Specifications:**

| Overview                              |                                |
|---------------------------------------|--------------------------------|
| Height of Cabinet                     | 33.5" (85 cm)                  |
| Width                                 | 23.63" (60 cm)                 |
| Depth                                 | 23.5" (60 cm)                  |
| Depth with Handle                     | 25.13" (64 cm)                 |
| Depth with door at 90°                | 46.13" (117 cm)                |
| Capacity                              | 3.5 cu.ft. (99 L)              |
| Defrost Type                          | Manual                         |
| Door                                  | White                          |
| Cabinet                               | White                          |
| US Electrical Safety                  | UL                             |
| Canadian Electrical<br>Safety         | ULC                            |
| Amps                                  | 1.3                            |
| Weight                                | 105.0 lbs. (48 kg)             |
| Parts & Labor Warranty                | 1 Year                         |
| Compressor Warranty                   | 5 Years                        |
| UPC                                   | 761101027876                   |
| Freezer                               |                                |
| Door Swing                            | RHD                            |
| Reversible                            | Yes                            |
| Height Adjustable                     | 1                              |
| Interior Height                       | 24.25" (62 cm)                 |
| Interior Width                        | 17.75" (45 cm)                 |
| Interior Depth                        | 16.5" (42 cm)                  |
| Thermostat Type                       | Dial                           |
| Fan Type                              | Exterior                       |
| Refrigerant Type                      | R134a                          |
| Refrigerant Amount                    | 2.7 oz.                        |
| High Side PSI                         | 235.0                          |
| Low Side PSI                          | 70.0                           |
| Level Legs                            | 4                              |
| Interior Drawers                      | Yes                            |
|                                       | 3                              |
| Drawers Qty                           |                                |
| Drawers Qty<br>Compressor Step Height | 6.0" (15 cm)                   |
|                                       | 6.0" (15 cm)<br>17.75" (45 cm) |
| Compressor Step Height                |                                |