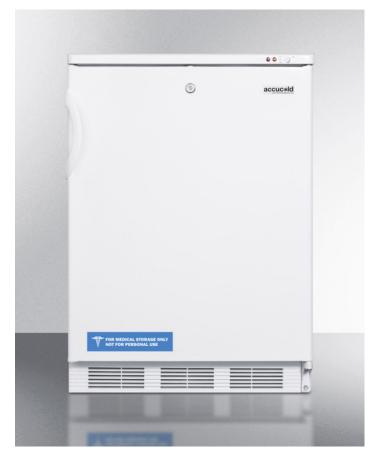

#### Slim undercounter dimensions Less than 24 inches wide to fit tight spaces Fully finished white cabinet Allows the unit to be used freestanding Height Adjustable Adjustable legs allow the unit to be sized from 33 1/2" to 34 3/4" high Built-in capable Make the best use of space by installing your appliance under the counter and flush with other cabinets Factory installed lock Keep contents secure with a key lock on the door -25° C capable Low temperature operation is ideal for vaccine, pharmaceuticals, and other temperature sensitive materials Manual defrost No temperature fluctuations with an energy efficient manual defrost system Three removable storage baskets Conveniently organize your items while keeping the temperature stable when the door is opened No internal fans Static cooling system

33.5" x 23.63" x 23.5" (H x W x D)

Built-in undercounter medical all-freezer capable of -25° C operation, with front lock

### **Highlights:**

Factory-installed lock provides security you can count on

-25° C operation for safe storage of temperature sensitive materials

Flexible design allows built-in or freestanding use

SUMMIT APPLIANCE DIVISION, FELIX STORCH, INC. | ISO 9001:2015 Certified 770 Garrison Avenue Bronx, NY 10474 USA TEL 718-893-3900 FAX 844-478-8799