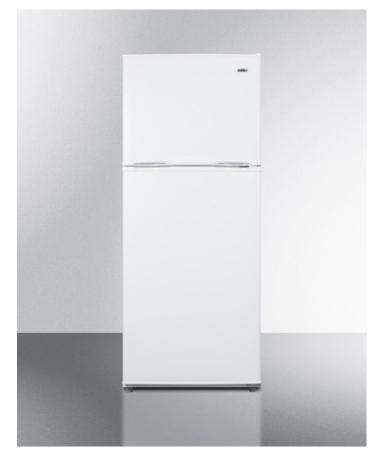

# FF1386W

59.88" x 24" x 28.75" (H x W x D)

ENERGY STAR qualified 24" wide 11.5 cu.ft. frost-free refrigerator-freezer in white finish