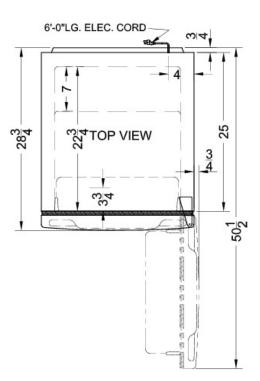

### **FF1386W Specifications:**

| Overview                            |                        |  |  |
|-------------------------------------|------------------------|--|--|
| Height of Cabinet                   | 59.38" (151 cm)        |  |  |
| Height to Hinge Cap                 | 59.88" (152 cm)        |  |  |
| Width                               | 24.0" (61 cm)          |  |  |
| Depth                               | 28.75" (73 cm)         |  |  |
| Depth with door at 90°              | 50.5" (128 cm)         |  |  |
| Capacity                            | 11.5 cu.ft. (326<br>L) |  |  |
| Defrost Type                        | Frost-Free             |  |  |
| Door                                | White                  |  |  |
| Cabinet                             | White                  |  |  |
| US Electrical Safety                | CSA                    |  |  |
| Energy Usage/Year                   | 311.0kWh/year          |  |  |
| Amps                                | 1.4                    |  |  |
| Voltage/Frequency                   | 115 V AC/60 Hz         |  |  |
| Weight                              | 131.0 lbs. (59<br>kg)  |  |  |
| Shipping Weight                     | 136.0 lbs. (62<br>kg)  |  |  |
| Parts & Labor Warranty              | 1 Year                 |  |  |
| Compressor Warranty                 | 5 Years                |  |  |
| UPC                                 | 761101043715           |  |  |
| Refrigerator-Freezer                |                        |  |  |
| Door Swing                          | RHD                    |  |  |
| Reversible                          | Yes                    |  |  |
| Adjustable Shelves                  | Yes                    |  |  |
| Crisper Qty                         | 2                      |  |  |
| Crisper Finish                      | Transparent            |  |  |
| Crisper Cover                       | Glass                  |  |  |
| Interior Light                      | Yes                    |  |  |
| Refrigerator - Interior<br>Height   | 34.75" (88 cm)         |  |  |
| Refrigerator - Interior Width       | 19.75" (50 cm)         |  |  |
| Refrigerator - Interior Depth       | 22.75" (58 cm)         |  |  |
| Refrigerator - Shelf Type           | Glass                  |  |  |
| Refrigerator - Shelf Qty            | 2                      |  |  |
| Refrigerator - Full Door<br>Shelves | 3                      |  |  |
| Freezer - Interior Height           | 15.5" (39 cm)          |  |  |
| Freezer - Interior Width            | 18.5" (47 cm)          |  |  |
| Freezer - Interior Depth            | 18.75" (48 cm)         |  |  |
|                                     |                        |  |  |