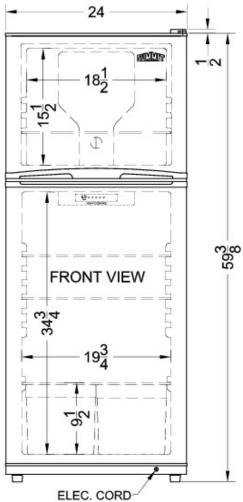

### **FF1386W Specifications:**

| Overview                            |                        |  |  |
|-------------------------------------|------------------------|--|--|
| Height of Cabinet                   | 59.38" (151 cm)        |  |  |
| Height to Hinge Cap                 | 59.88" (152 cm)        |  |  |
| Width                               | 24.0" (61 cm)          |  |  |
| Depth                               | 28.75" (73 cm)         |  |  |
| Depth with door at 90°              | 50.5" (128 cm)         |  |  |
| Capacity                            | 11.5 cu.ft. (326<br>L) |  |  |
| Defrost Type                        | Frost-Free             |  |  |
| Door                                | White                  |  |  |
| Cabinet                             | White                  |  |  |
| US Electrical Safety                | CSA                    |  |  |
| Energy Usage/Year                   | 311.0kWh/year          |  |  |
| Amps                                | 1.4                    |  |  |
| Voltage/Frequency                   | 115 V AC/60 Hz         |  |  |
| Weight                              | 131.0 lbs. (59<br>kg)  |  |  |
| Shipping Weight                     | 136.0 lbs. (62<br>kg)  |  |  |
| Parts & Labor Warranty              | 1 Year                 |  |  |
| Compressor Warranty                 | 5 Years                |  |  |
| UPC                                 | 761101043715           |  |  |
| Refrigerator-Freezer                |                        |  |  |
| Door Swing                          | RHD                    |  |  |
| Reversible                          | Yes                    |  |  |
| Adjustable Shelves                  | Yes                    |  |  |
| Crisper Qty                         | 2                      |  |  |
| Crisper Finish                      | Transparent            |  |  |
| Crisper Cover                       | Glass                  |  |  |
| Interior Light                      | Yes                    |  |  |
| Refrigerator - Interior<br>Height   | 34.75" (88 cm)         |  |  |
| Refrigerator - Interior Width       | 19.75" (50 cm)         |  |  |
| Refrigerator - Interior Depth       | 22.75" (58 cm)         |  |  |
| Refrigerator - Shelf Type           | Glass                  |  |  |
| Refrigerator - Shelf Qty            | 2                      |  |  |
| Refrigerator - Full Door<br>Shelves | 3                      |  |  |
| Freezer - Interior Height           | 15.5" (39 cm)          |  |  |
| Freezer - Interior Width            | 18.5" (47 cm)          |  |  |
| Freezer - Interior Depth            | 18.75" (48 cm)         |  |  |
|                                     |                        |  |  |

| Freezer - Shelf Type        | Wire           |
|-----------------------------|----------------|
| Freezer - Shelf Qty         | 1              |
| Freezer - Full Door Shelves | 2              |
| Gallon Door Storage         | Yes            |
| Thermostat Type             | Digital        |
| Fan Type                    | Interior       |
| Refrigerant Type            | R600a          |
| Refrigerant Amount          | 1.48 oz.       |
| High Side PSI               | 201.0          |
| Low Side PSI                | 103.0          |
| Level Legs                  | 2              |
| Compressor Step Height      | 9.5" (24 cm)   |
| Compressor Step Width       | 19.75" (50 cm) |
| Compressor Step Depth       | 7.0" (18 cm)   |
|                             |                |