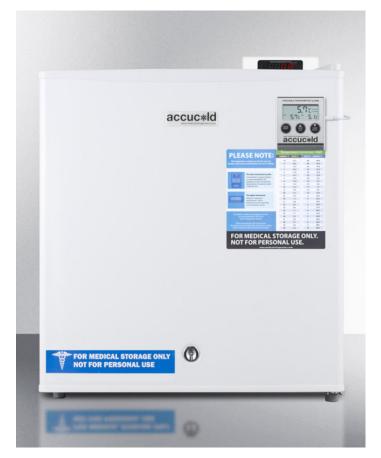

#### Compact dimensions Ideal size for use on top of counters Factory installed lock Keyed lock for secure interior Automatic defrost Reduced maintenance with auto defrost system Internal fan Fan-forced cooling ensures the unit is evenly cooled from top to bottom Digital thermostat Electronic controls for more precise temperature management High/low temperature alarm Warns of temperature fluctuations and includes an external temperature readout on the door NIST calibrated temperature display Alarm includes NIST calibrated display of the current interior and high/low temperature Hospital grade cord with 'green dot' plug Secure three-pronged cord for added unit safety Flat door liner Interior design meets CDC guidelines for sensitive storage

#### 21.5" x 17.75" x 17.63" (H x W x D)

Compact auto defrost all-refrigerator with a digital thermostat, lock, internal fan, temperature alarm, and hospital grade cord

#### **Highlights:**

Compact size is ideal for countertop use

Digital thermostat allows more precision in temperature control

High temperature alarm includes external temperature readout