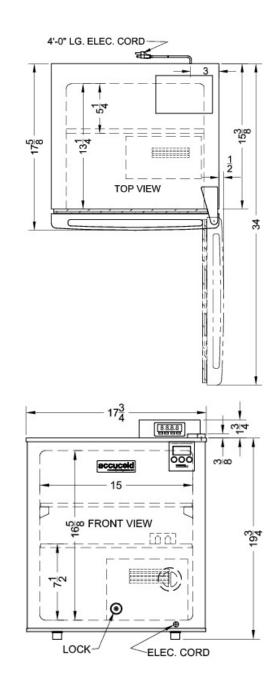

## FFAR24LMEDDT Specifications:

| Height of Cabinet                                                                                                                                                                                  | 21.5" (55 cm)                                                                                                                                           |
|----------------------------------------------------------------------------------------------------------------------------------------------------------------------------------------------------|---------------------------------------------------------------------------------------------------------------------------------------------------------|
| Width                                                                                                                                                                                              | 17.75" (45 cm)                                                                                                                                          |
| Depth                                                                                                                                                                                              | 17.63" (45 cm)                                                                                                                                          |
| Depth with door at 90°                                                                                                                                                                             | 34.0" (86 cm)                                                                                                                                           |
| Capacity                                                                                                                                                                                           | 1.7 cu.ft. (48 L)                                                                                                                                       |
| Defrost Type                                                                                                                                                                                       | Automatic                                                                                                                                               |
| Door                                                                                                                                                                                               | White                                                                                                                                                   |
| Cabinet                                                                                                                                                                                            | White                                                                                                                                                   |
| US Electrical Safety                                                                                                                                                                               | ETL                                                                                                                                                     |
| Canadian Electrical<br>Safety                                                                                                                                                                      | ETL-C                                                                                                                                                   |
| Amps                                                                                                                                                                                               | 0.8                                                                                                                                                     |
| Voltage/Frequency                                                                                                                                                                                  | 115 V AC/60 Hz                                                                                                                                          |
| Weight                                                                                                                                                                                             | 36.0 lbs. (16 kg)                                                                                                                                       |
| Shipping Weight                                                                                                                                                                                    | 55.0 lbs. (25 kg)                                                                                                                                       |
| Parts & Labor Warranty                                                                                                                                                                             | 1 Year                                                                                                                                                  |
| Compressor Warranty                                                                                                                                                                                | 5 Years                                                                                                                                                 |
| UPC                                                                                                                                                                                                | 761101047119                                                                                                                                            |
| Refrigerator Features                                                                                                                                                                              |                                                                                                                                                         |
| Door Swing                                                                                                                                                                                         | RHD                                                                                                                                                     |
| Reversible                                                                                                                                                                                         | Factory Reversible                                                                                                                                      |
| Shelf Type                                                                                                                                                                                         |                                                                                                                                                         |
| Onen Type                                                                                                                                                                                          | Wire                                                                                                                                                    |
| Shelf Qty                                                                                                                                                                                          | Wire<br>2                                                                                                                                               |
|                                                                                                                                                                                                    |                                                                                                                                                         |
| Shelf Qty                                                                                                                                                                                          | 2                                                                                                                                                       |
| Shelf Qty<br>Thermostat Type                                                                                                                                                                       | 2<br>Digital                                                                                                                                            |
| Shelf Qty<br>Thermostat Type<br>Fan Type                                                                                                                                                           | 2<br>Digital<br>Interior                                                                                                                                |
| Shelf Qty<br>Thermostat Type<br>Fan Type<br>Refrigerant Type                                                                                                                                       | 2<br>Digital<br>Interior<br>R134a                                                                                                                       |
| Shelf Qty   Thermostat Type   Fan Type   Refrigerant Type   Refrigerant Amount                                                                                                                     | 2<br>Digital<br>Interior<br>R134a<br>1.13oz.                                                                                                            |
| Shelf Qty   Thermostat Type   Fan Type   Refrigerant Type   Refrigerant Amount   High Side PSI                                                                                                     | 2<br>Digital<br>Interior<br>R134a<br>1.13oz.<br>175.0                                                                                                   |
| Shelf Qty   Thermostat Type   Fan Type   Refrigerant Type   Refrigerant Amount   High Side PSI   Low Side PSI                                                                                      | 2<br>Digital<br>Interior<br>R134a<br>1.13oz.<br>175.0<br>45.0                                                                                           |
| Shelf Qty   Thermostat Type   Fan Type   Refrigerant Type   Refrigerant Amount   High Side PSI   Low Side PSI   Level Legs Qty                                                                     | 2<br>Digital<br>Interior<br>R134a<br>1.13oz.<br>175.0<br>45.0<br>2                                                                                      |
| Shelf Qty   Thermostat Type   Fan Type   Refrigerant Type   Refrigerant Amount   High Side PSI   Low Side PSI   Level Legs Qty   Temperature Range                                                 | 2<br>Digital<br>Interior<br>R134a<br>1.13oz.<br>175.0<br>45.0<br>2                                                                                      |
| Shelf Qty   Thermostat Type   Fan Type   Refrigerant Type   Refrigerant Amount   High Side PSI   Low Side PSI   Level Legs Qty   Temperature Range   Dimensions                                    | 2<br>Digital<br>Interior<br>R134a<br>1.13oz.<br>175.0<br>45.0<br>2<br>34ºF to 46ºF                                                                      |
| Shelf QtyThermostat TypeFan TypeRefrigerant TypeRefrigerant AmountHigh Side PSILow Side PSILevel Legs QtyTemperature RangeDimensionsInterior Height                                                | 2<br>Digital<br>Interior<br>R134a<br>1.13oz.<br>175.0<br>45.0<br>2<br>34ºF to 46ºF<br>34ºF to 46ºF                                                      |
| Shelf Qty   Thermostat Type   Fan Type   Refrigerant Type   Refrigerant Amount   High Side PSI   Low Side PSI   Level Legs Qty   Temperature Range   Dimensions   Interior Height   Interior Width | 2<br>Digital<br>Interior<br>R134a<br>1.13oz.<br>175.0<br>45.0<br>2<br>34ºF to 46ºF<br>16.63" (42 cm)<br>15.0" (38 cm)                                   |
| Shelf QtyThermostat TypeFan TypeRefrigerant TypeRefrigerant AmountHigh Side PSILow Side PSILevel Legs QtyTemperature RangeDimensionsInterior HeightInterior WidthInterior Depth                    | 2<br>Digital<br>Interior<br>R134a<br>1.13oz.<br>175.0<br>45.0<br>2<br>34ºF to 46ºF<br>34ºF to 46ºF<br>16.63" (42 cm)<br>15.0" (38 cm)<br>13.25" (34 cm) |