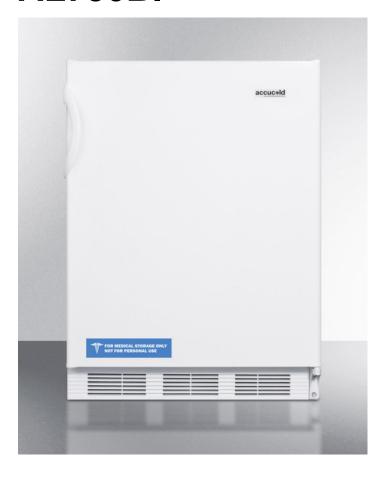

# AL750BI

32.25" x 23.63" x 23.5" (H x W x D)

ADA compliant built-in undercounter all-refrigerator for general purpose use, with flat door liner, auto defrost operation and white exterior

#### **Highlights:**

32" height for use under lower ADA compliant counters

Flexible design allows built-in or freestanding use

Deep shelf space accommodates large trays