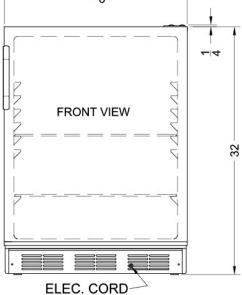

# AL750BI

32.25" x 23.63" x 23.5" (H x W x D)

ADA compliant built-in undercounter all-refrigerator for general purpose use, with flat door liner, auto defrost operation and white exterior

### **AL750BI Specifications:**

| Overview                      |                    |  |
|-------------------------------|--------------------|--|
| Height of Cabinet             | 32.0" (81 cm)      |  |
| Height to Hinge Cap           | 32.25" (82 cm)     |  |
| Width                         | 23.63" (60 cm)     |  |
| Depth                         | 23.5" (60 cm)      |  |
| Depth with Handle             | 24.0" (61 cm)      |  |
| Depth with door at 90°        | 45.13" (115 cm)    |  |
| Capacity                      | 5.5 cu.ft. (156 L) |  |
| Defrost Type                  | Automatic          |  |
| Door                          | White              |  |
| Cabinet                       | White              |  |
| US Electrical Safety          | UL                 |  |
| Canadian Electrical<br>Safety | ULC                |  |
| Amps                          | 1.3                |  |
| Voltage/Frequency             | 115 V AC/60 Hz     |  |
| Weight                        | 100.0 lbs. (45 kg) |  |
| Shipping Weight               | 105.0 lbs. (48 kg) |  |
| Parts & Labor Warranty        | 1 Year             |  |
| Compressor Warranty           | 5 Years            |  |
| UPC                           | 761101017112       |  |
| Refrigerator Features         |                    |  |
| Door Swing                    | RHD                |  |
| Reversible                    | Yes                |  |
| Shelf Type                    | Wire               |  |
| Shelf Qty                     | 3                  |  |
| Adjustable Shelves            | Yes                |  |
| Thermostat Type               | Dial               |  |
| Fan Type                      | Exterior           |  |
| Refrigerant Type              | R134a              |  |
| Refrigerant Amount            | 1.8oz.             |  |
| High Side PSI                 | 285.0              |  |
| Low Side PSI                  | 88.0               |  |
| Level Legs Qty                | 4                  |  |
| Interior Light                | Yes                |  |
| Dimensions                    |                    |  |
| Interior Height               | 26.25" (67 cm)     |  |
| Interior Width                | 21.0" (53 cm)      |  |
| Interior Depth                | 17.75" (45 cm)     |  |