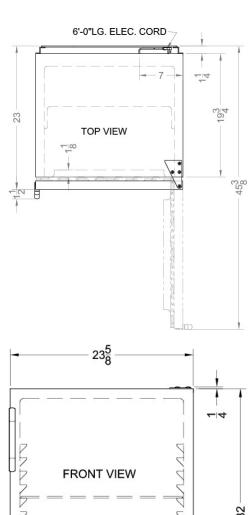

# AL750BI

32.25" x 23.63" x 23.5" (H x W x D)

ADA compliant built-in undercounter all-refrigerator for general purpose use, with flat door liner, auto defrost operation and white exterior

### **AL750BI Specifications:**

| Overview                      |                    |  |
|-------------------------------|--------------------|--|
| Height of Cabinet             | 32.0" (81 cm)      |  |
| Height to Hinge Cap           | 32.25" (82 cm)     |  |
| Width                         | 23.63" (60 cm)     |  |
| Depth                         | 23.5" (60 cm)      |  |
| Depth with Handle             | 24.0" (61 cm)      |  |
| Depth with door at 90°        | 45.13" (115 cm)    |  |
| Capacity                      | 5.5 cu.ft. (156 L) |  |
| Defrost Type                  | Automatic          |  |
| Door                          | White              |  |
| Cabinet                       | White              |  |
| US Electrical Safety          | UL                 |  |
| Canadian Electrical<br>Safety | ULC                |  |
| Amps                          | 1.3                |  |
| Voltage/Frequency             | 115 V AC/60 Hz     |  |
| Weight                        | 100.0 lbs. (45 kg) |  |
| Shipping Weight               | 105.0 lbs. (48 kg) |  |
| Parts & Labor Warranty        | 1 Year             |  |
| Compressor Warranty           | 5 Years            |  |
| UPC                           | 761101017112       |  |
| Refrigerator Features         |                    |  |
| Door Swing                    | RHD                |  |
| Reversible                    | Yes                |  |
| Shelf Type                    | Wire               |  |
| Shelf Qty                     | 3                  |  |
| Adjustable Shelves            | Yes                |  |
| Thermostat Type               | Dial               |  |
| Fan Type                      | Exterior           |  |
| Refrigerant Type              | R134a              |  |
| Refrigerant Amount            | 1.8oz.             |  |
| High Side PSI                 | 285.0              |  |
| Low Side PSI                  | 88.0               |  |
| Level Legs Qty                | 4                  |  |
| Interior Light                | Yes                |  |
| Dimensions                    |                    |  |
| Interior Height               | 26.25" (67 cm)     |  |
| Interior Width                | 21.0" (53 cm)      |  |
| Interior Depth                | 17.75" (45 cm)     |  |