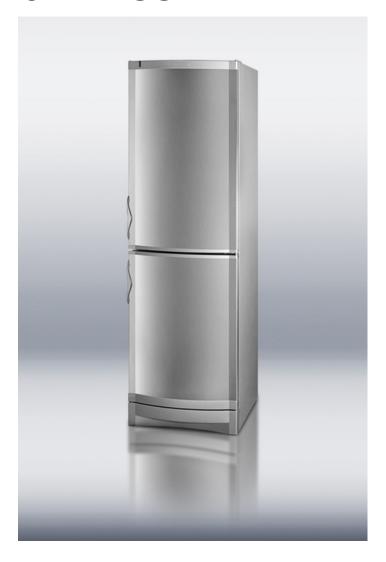

# **CP171SS**

79" x 23.63" x 23.75" (H x W x D)

DISCONTINUED: Replaced by the FFBF171SS

### **Highlights:**

Bottom freezer design for kitchen convenience

Keep ice cream frozen in a zero degree freezer

Ideal 24 inch footprint offers large capacity in a slim fit

#### **Product Features:**

| Bottom freezer           | Convenient design with energy efficiency                                                                             |
|--------------------------|----------------------------------------------------------------------------------------------------------------------|
| Cycle defrost            | Combines an automatic defrosting refrigerator with a manual defrost freezer to save unit energy and user maintenance |
| Three slide-out drawers  | Unique freezer design features transparent drawers for easy organization and better cold conditions                  |
| Stainless steel doors    | Sleek stainless steel adds luxury to any setting                                                                     |
| Designer handles         | Modern triangular handles add style and convenience to the exterior                                                  |
| Large capacity           | 10.6 c.f. of storage space inside a slim 24 inch width                                                               |
| Adjustable glass shelves | Rearrange your refrigerator space to accommodate all shapes and sizes or remove shelves for a simple clean-up        |