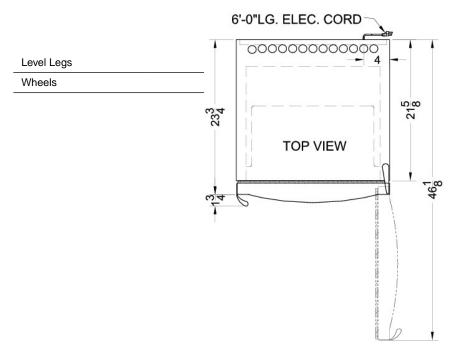

### **CP171SS Specifications:**

| Height of Cabinet                                                                                                                                                                                                                                   | 79.0" (201 cm)                                                                                        |
|-----------------------------------------------------------------------------------------------------------------------------------------------------------------------------------------------------------------------------------------------------|-------------------------------------------------------------------------------------------------------|
| Width                                                                                                                                                                                                                                               | 23.63" (60 cm)                                                                                        |
| Depth                                                                                                                                                                                                                                               | 23.75" (60 cm)                                                                                        |
| Depth with Handle                                                                                                                                                                                                                                   | 25.5" (65 cm)                                                                                         |
| Depth with door at 90°                                                                                                                                                                                                                              | 46.13" (117 cm)                                                                                       |
| Capacity                                                                                                                                                                                                                                            | 10.6 cu.ft. (300 L)                                                                                   |
| Defrost Type                                                                                                                                                                                                                                        | Cycle                                                                                                 |
| Door                                                                                                                                                                                                                                                | Stainless Steel                                                                                       |
| Cabinet                                                                                                                                                                                                                                             | Platinum                                                                                              |
| US Electrical Safety                                                                                                                                                                                                                                | ETL                                                                                                   |
| Energy Usage/Year                                                                                                                                                                                                                                   | 511.0kWh/year                                                                                         |
| Voltage/Frequency                                                                                                                                                                                                                                   | 115 V AC/60 Hz                                                                                        |
| Weight                                                                                                                                                                                                                                              | 190.0 lbs. (86 kg)                                                                                    |
| Shipping Weight                                                                                                                                                                                                                                     | 251.0 lbs. (114<br>kg)                                                                                |
| Parts & Labor Warranty                                                                                                                                                                                                                              | 1 Year                                                                                                |
| Compressor Warranty                                                                                                                                                                                                                                 | 5 Years                                                                                               |
| UPC                                                                                                                                                                                                                                                 | 761101002682                                                                                          |
| Refrigerator-Freezer                                                                                                                                                                                                                                |                                                                                                       |
| Door Swing                                                                                                                                                                                                                                          | RHD                                                                                                   |
| Reversible                                                                                                                                                                                                                                          | Yes                                                                                                   |
| Adjustable Shelves                                                                                                                                                                                                                                  |                                                                                                       |
|                                                                                                                                                                                                                                                     | Yes                                                                                                   |
| Drawer Qty                                                                                                                                                                                                                                          | Yes 3                                                                                                 |
| Drawer Qty Crisper Qty                                                                                                                                                                                                                              |                                                                                                       |
|                                                                                                                                                                                                                                                     | 3                                                                                                     |
| Crisper Qty                                                                                                                                                                                                                                         | 3 2                                                                                                   |
| Crisper Qty Crisper Finish                                                                                                                                                                                                                          | 3 2 Transparent                                                                                       |
| Crisper Qty Crisper Finish Interior Light Refrigerator - Interior                                                                                                                                                                                   | 3 2 Transparent Yes                                                                                   |
| Crisper Qty  Crisper Finish  Interior Light  Refrigerator - Interior Height  Refrigerator - Interior                                                                                                                                                | 3 2<br>Transparent<br>Yes<br>35.25" (90 cm)                                                           |
| Crisper Qty  Crisper Finish  Interior Light  Refrigerator - Interior Height  Refrigerator - Interior Width  Refrigerator - Interior                                                                                                                 | 3 2 Transparent Yes 35.25" (90 cm) 19.75" (50 cm)                                                     |
| Crisper Qty  Crisper Finish Interior Light  Refrigerator - Interior Height  Refrigerator - Interior Width  Refrigerator - Interior Depth                                                                                                            | 3 2 Transparent Yes 35.25" (90 cm) 19.75" (50 cm) 18.5" (47 cm)                                       |
| Crisper Qty  Crisper Finish  Interior Light  Refrigerator - Interior Height  Refrigerator - Interior Width  Refrigerator - Interior Depth  Refrigerator - Shelf Type                                                                                | 3 2 Transparent Yes 35.25" (90 cm) 19.75" (50 cm) 18.5" (47 cm) Glass                                 |
| Crisper Qty  Crisper Finish  Interior Light  Refrigerator - Interior Height  Refrigerator - Interior Width  Refrigerator - Interior Depth  Refrigerator - Shelf Type  Refrigerator - Shelf Qty                                                      | 3 2 Transparent Yes 35.25" (90 cm) 19.75" (50 cm) 18.5" (47 cm) Glass 4                               |
| Crisper Qty  Crisper Finish  Interior Light  Refrigerator - Interior Height  Refrigerator - Interior Width  Refrigerator - Interior Depth  Refrigerator - Shelf Type  Refrigerator - Shelf Qty  Freezer - Interior Height                           | 3 2 Transparent Yes 35.25" (90 cm) 19.75" (50 cm) 18.5" (47 cm) Glass 4 25.38" (64 cm)                |
| Crisper Qty  Crisper Finish  Interior Light  Refrigerator - Interior Height  Refrigerator - Interior Width  Refrigerator - Interior Depth  Refrigerator - Shelf Type  Refrigerator - Shelf Qty  Freezer - Interior Height  Freezer - Interior Width | 3 2 Transparent Yes 35.25" (90 cm) 19.75" (50 cm) 18.5" (47 cm) Glass 4 25.38" (64 cm) 17.13" (44 cm) |