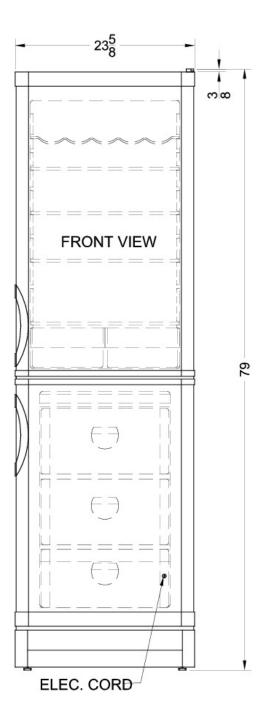

### **CP171SS Specifications:**

| Height of Cabinet                                                                                                                                                                                                                                   | 79.0" (201 cm)                                                                                        |
|-----------------------------------------------------------------------------------------------------------------------------------------------------------------------------------------------------------------------------------------------------|-------------------------------------------------------------------------------------------------------|
| Width                                                                                                                                                                                                                                               | 23.63" (60 cm)                                                                                        |
| Depth                                                                                                                                                                                                                                               | 23.75" (60 cm)                                                                                        |
| Depth with Handle                                                                                                                                                                                                                                   | 25.5" (65 cm)                                                                                         |
| Depth with door at 90°                                                                                                                                                                                                                              | 46.13" (117 cm)                                                                                       |
| Capacity                                                                                                                                                                                                                                            | 10.6 cu.ft. (300 L)                                                                                   |
| Defrost Type                                                                                                                                                                                                                                        | Cycle                                                                                                 |
| Door                                                                                                                                                                                                                                                | Stainless Steel                                                                                       |
| Cabinet                                                                                                                                                                                                                                             | Platinum                                                                                              |
| US Electrical Safety                                                                                                                                                                                                                                | ETL                                                                                                   |
| Energy Usage/Year                                                                                                                                                                                                                                   | 511.0kWh/year                                                                                         |
| Voltage/Frequency                                                                                                                                                                                                                                   | 115 V AC/60 Hz                                                                                        |
| Weight                                                                                                                                                                                                                                              | 190.0 lbs. (86 kg)                                                                                    |
| Shipping Weight                                                                                                                                                                                                                                     | 251.0 lbs. (114<br>kg)                                                                                |
| Parts & Labor Warranty                                                                                                                                                                                                                              | 1 Year                                                                                                |
| Compressor Warranty                                                                                                                                                                                                                                 | 5 Years                                                                                               |
| UPC                                                                                                                                                                                                                                                 | 761101002682                                                                                          |
| Refrigerator-Freezer                                                                                                                                                                                                                                |                                                                                                       |
| Door Swing                                                                                                                                                                                                                                          | RHD                                                                                                   |
| Reversible                                                                                                                                                                                                                                          | Yes                                                                                                   |
| Adjustable Shelves                                                                                                                                                                                                                                  |                                                                                                       |
|                                                                                                                                                                                                                                                     | Yes                                                                                                   |
| Drawer Qty                                                                                                                                                                                                                                          | Yes 3                                                                                                 |
| Drawer Qty Crisper Qty                                                                                                                                                                                                                              |                                                                                                       |
|                                                                                                                                                                                                                                                     | 3                                                                                                     |
| Crisper Qty                                                                                                                                                                                                                                         | 3 2                                                                                                   |
| Crisper Qty Crisper Finish                                                                                                                                                                                                                          | 3 2 Transparent                                                                                       |
| Crisper Qty Crisper Finish Interior Light Refrigerator - Interior                                                                                                                                                                                   | 3 2 Transparent Yes                                                                                   |
| Crisper Qty  Crisper Finish  Interior Light  Refrigerator - Interior Height  Refrigerator - Interior                                                                                                                                                | 3 2<br>Transparent<br>Yes<br>35.25" (90 cm)                                                           |
| Crisper Qty  Crisper Finish  Interior Light  Refrigerator - Interior Height  Refrigerator - Interior Width  Refrigerator - Interior                                                                                                                 | 3 2 Transparent Yes 35.25" (90 cm) 19.75" (50 cm)                                                     |
| Crisper Qty  Crisper Finish Interior Light  Refrigerator - Interior Height  Refrigerator - Interior Width  Refrigerator - Interior Depth                                                                                                            | 3 2 Transparent Yes 35.25" (90 cm) 19.75" (50 cm) 18.5" (47 cm)                                       |
| Crisper Qty  Crisper Finish  Interior Light  Refrigerator - Interior Height  Refrigerator - Interior Width  Refrigerator - Interior Depth  Refrigerator - Shelf Type                                                                                | 3 2 Transparent Yes 35.25" (90 cm) 19.75" (50 cm) 18.5" (47 cm) Glass                                 |
| Crisper Qty  Crisper Finish  Interior Light  Refrigerator - Interior Height  Refrigerator - Interior Width  Refrigerator - Interior Depth  Refrigerator - Shelf Type  Refrigerator - Shelf Qty                                                      | 3 2 Transparent Yes 35.25" (90 cm) 19.75" (50 cm) 18.5" (47 cm) Glass 4                               |
| Crisper Qty  Crisper Finish  Interior Light  Refrigerator - Interior Height  Refrigerator - Interior Width  Refrigerator - Interior Depth  Refrigerator - Shelf Type  Refrigerator - Shelf Qty  Freezer - Interior Height                           | 3 2 Transparent Yes 35.25" (90 cm) 19.75" (50 cm) 18.5" (47 cm) Glass 4 25.38" (64 cm)                |
| Crisper Qty  Crisper Finish  Interior Light  Refrigerator - Interior Height  Refrigerator - Interior Width  Refrigerator - Interior Depth  Refrigerator - Shelf Type  Refrigerator - Shelf Qty  Freezer - Interior Height  Freezer - Interior Width | 3 2 Transparent Yes 35.25" (90 cm) 19.75" (50 cm) 18.5" (47 cm) Glass 4 25.38" (64 cm) 17.13" (44 cm) |