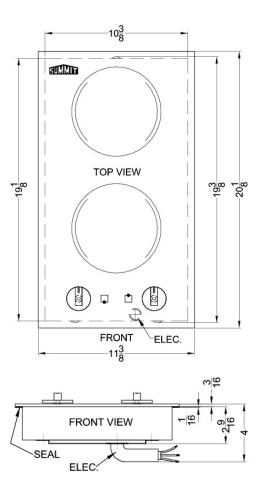

#### 4" x 11.38" x 20.13" (H x W x D)

2-burner electric cooktop in smooth black ceramic glass finish

### **CR2115 Specifications:**

| Overview                   |                   |  |
|----------------------------|-------------------|--|
| Height of Cabinet          | 4.0" (10 cm)      |  |
| Width                      | 11.38" (29 cm)    |  |
| Depth                      | 20.13" (51 cm)    |  |
| Cabinet                    | Black             |  |
| US Electrical Safety       | UL                |  |
| Canadian Electrical Safety | ULC               |  |
| Voltage/Frequency          | 115 V AC/60 Hz    |  |
| Shipping Weight            | 30.0 lbs. (14 kg) |  |
| Parts & Labor Warranty     | 1 Year            |  |
| UPC                        | 761101023700      |  |
| Electric Cooktop           |                   |  |
| Heating Type               | Radiant           |  |
| Surface                    | Glass             |  |
| Element Type               | Glasstop          |  |
| Number of Elements         | 2                 |  |
| controls                   | Dial              |  |
| Element #1 Size            | 6.5" (17 cm)      |  |
| Element #1 Wattage         | 1200.0            |  |
| Element #2 Size            | 6.5" (17 cm)      |  |
| Element #2 Wattage         | 1200.0            |  |
| Cutout Height              | 2.75" (7 cm)      |  |
| Cutout Width               | 10.5" (27 cm)     |  |
| Cutout Depth               | 19.5" (50 cm)     |  |