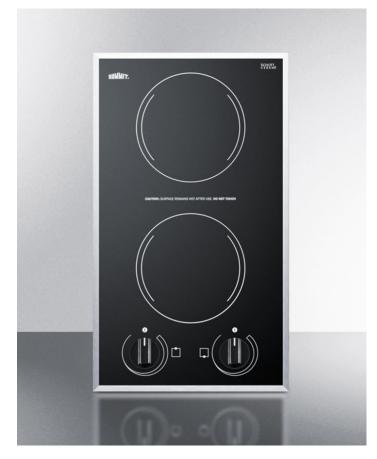

#### 4" x 11.38" x 20.13" (H x W x D)

2-burner electric cooktop in smooth black ceramic glass finish

#### **Highlights:**

Smooth surface in black Schott Ceran glass offers easy cleanup

Two 1200W burners made by E.G.O. in Germany

304 grade stainless steel trim adds durable support with professional style

#### **Product Features:**

| Schott Ceran glass   | Smooth ceramic glass cooking surface in a sleek black finish<br>Includes two 1200W burners with a 6" diameter manufactured for SUMMIT by E.G.O. of<br>Germany |  |
|----------------------|---------------------------------------------------------------------------------------------------------------------------------------------------------------|--|
| Two heating elements |                                                                                                                                                               |  |
| Push-to-turn knobs   | Controls require a gentle push in order to prevent accidents                                                                                                  |  |
| Indicator lights     | Each burner includes an indicator light to show when the unit is on                                                                                           |  |
| Stainless steel trim | Reinforced frame offers added durability and attractive kitchen style                                                                                         |  |
| Ideal sizing         | Designed to fit 10.5" W x 19.5" D cutouts                                                                                                                     |  |
| 115V operation       | Requires hardwired installation to 115V power supply                                                                                                          |  |
| Made in the U.S.A.   | Designed and constructed in the United States                                                                                                                 |  |