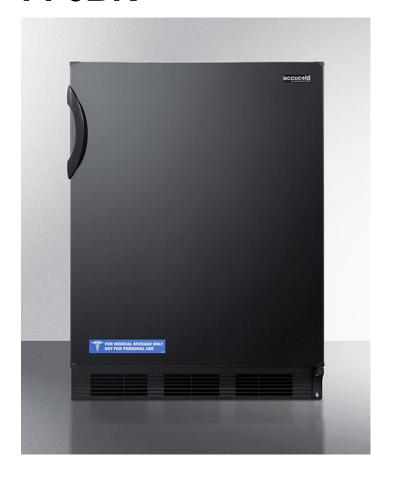

# FF6BK

33.25" x 23.63" x 23.5" (H x W x D)

Freestanding counter height all-refrigerator for general purpose use, with automatic defrost operation and black exterior

#### **Product Features:**

| Fully finished black cabinet   | Allows the unit to be used freestanding                                                                       |  |
|--------------------------------|---------------------------------------------------------------------------------------------------------------|--|
| Slim counter height dimensions | Our unique 24" wide models offer full capacity in a slim fit                                                  |  |
| Automatic defrost              | Reduced maintenance with auto defrost system                                                                  |  |
| Hidden evaporator              | Cold wall design with hidden evaporator and seamless interior                                                 |  |
| One piece interior liner       | Enjoy easy clean-up with a seamless liner that won't hold a mess in hidden crevices                           |  |
| Adjustable glass shelves       | Rearrange your refrigerator space to accommodate all shapes and sizes or remove shelves for a simple clean-up |  |
| Crisper                        | Get the longest life and best taste out of produce by storing greens in a convenient slide drawer             |  |
| Door storage                   | Store large bottles right on the door for easy access                                                         |  |
| Interior light                 | Automatically illuminates when you open the door                                                              |  |