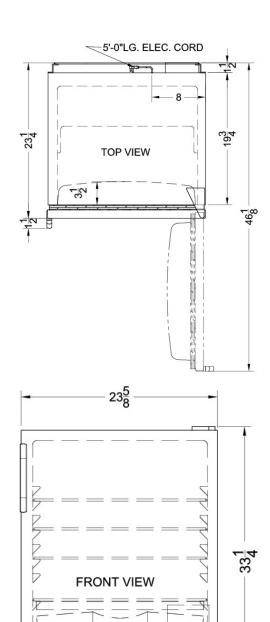

### FF6BK Specifications:

| Height of Cabinet Height to Hinge Cap                                                                                                                       |                                  |  |  |
|-------------------------------------------------------------------------------------------------------------------------------------------------------------|----------------------------------|--|--|
| Height to Hinge Cap                                                                                                                                         | 32.63" (83 cm)                   |  |  |
| rioigin to rinigo oup                                                                                                                                       | 33.25" (84 cm)                   |  |  |
| Width                                                                                                                                                       | 23.63" (60 cm)                   |  |  |
| Depth                                                                                                                                                       | 23.5" (60 cm)                    |  |  |
| Depth with Handle                                                                                                                                           | 25.13" (64 cm)                   |  |  |
| Depth with door at 90°                                                                                                                                      | 46.13" (117 cm)                  |  |  |
| Capacity                                                                                                                                                    | 5.8 cu.ft. (164 L)               |  |  |
| Defrost Type                                                                                                                                                | Automatic                        |  |  |
| Door                                                                                                                                                        | Black                            |  |  |
| Cabinet                                                                                                                                                     | Black                            |  |  |
| US Electrical Safety                                                                                                                                        | UL                               |  |  |
| Canadian Electrical<br>Safety                                                                                                                               | ULC                              |  |  |
| Energy Usage/Year                                                                                                                                           | 280.0kWh/year                    |  |  |
| Amps                                                                                                                                                        | 0.8                              |  |  |
| Voltage/Frequency                                                                                                                                           | 115 V AC/60 Hz                   |  |  |
| Weight                                                                                                                                                      | 100.0 lbs. (45 kg)               |  |  |
| Parts & Labor Warranty                                                                                                                                      | 1 Year                           |  |  |
| Compressor Warranty                                                                                                                                         | 5 Years                          |  |  |
| UPC                                                                                                                                                         | 761101067384                     |  |  |
| Refrigerator Features                                                                                                                                       |                                  |  |  |
| Door Swing                                                                                                                                                  | RHD                              |  |  |
| Reversible                                                                                                                                                  | Yes                              |  |  |
| Crisper Qty                                                                                                                                                 | 1                                |  |  |
|                                                                                                                                                             | Opaque                           |  |  |
| Crisper Finish                                                                                                                                              |                                  |  |  |
| Crisper Finish Crisper Cover                                                                                                                                | Glass                            |  |  |
|                                                                                                                                                             | Glass<br>Glass                   |  |  |
| Crisper Cover                                                                                                                                               |                                  |  |  |
| Crisper Cover Shelf Type                                                                                                                                    | Glass                            |  |  |
| Crisper Cover Shelf Type Shelf Qty                                                                                                                          | Glass                            |  |  |
| Crisper Cover Shelf Type Shelf Qty Full Door Shelf Qty                                                                                                      | Glass<br>3                       |  |  |
| Crisper Cover Shelf Type Shelf Qty Full Door Shelf Qty Adjustable Shelves                                                                                   | Glass 3 Yes                      |  |  |
| Crisper Cover Shelf Type Shelf Qty Full Door Shelf Qty Adjustable Shelves Thermostat Type                                                                   | Glass 3 3 Yes Dial               |  |  |
| Crisper Cover Shelf Type Shelf Qty Full Door Shelf Qty Adjustable Shelves Thermostat Type Refrigerant Type                                                  | Glass 3 Yes Dial R600a           |  |  |
| Crisper Cover Shelf Type Shelf Qty Full Door Shelf Qty Adjustable Shelves Thermostat Type Refrigerant Type Refrigerant Amount                               | Glass 3 3 Yes Dial R600a 0.64oz. |  |  |
| Crisper Cover Shelf Type Shelf Qty Full Door Shelf Qty Adjustable Shelves Thermostat Type Refrigerant Type Refrigerant Amount Level Legs Qty                | Glass 3 Yes Dial R600a 0.64oz.   |  |  |
| Crisper Cover Shelf Type Shelf Qty Full Door Shelf Qty Adjustable Shelves Thermostat Type Refrigerant Type Refrigerant Amount Level Legs Qty Interior Light | Glass 3 Yes Dial R600a 0.64oz.   |  |  |
|                                                                                                                                                             | Opaque                           |  |  |

| Interior Depth         | 17.0" (43 cm) |
|------------------------|---------------|
| Compressor Step Height | 7.0" (18 cm)  |
| Compressor Step Width  | 20.0" (51 cm) |
| Compressor Step Depth  | 6.0" (15 cm)  |

ELEC. CORD