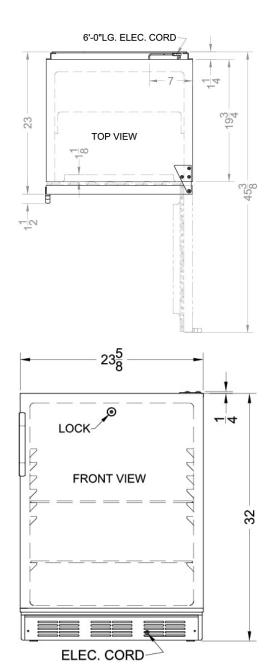

## **AL750LBI Specifications:**

| Overview                                                                                                                                                                                                                                            |                                                                |
|-----------------------------------------------------------------------------------------------------------------------------------------------------------------------------------------------------------------------------------------------------|----------------------------------------------------------------|
| Height of Cabinet                                                                                                                                                                                                                                   | 32.0" (81 cm)                                                  |
| Height to Hinge Cap                                                                                                                                                                                                                                 | 32.25" (82 cm)                                                 |
| Width                                                                                                                                                                                                                                               | 23.63" (60 cm)                                                 |
| Depth                                                                                                                                                                                                                                               | 23.5" (60 cm)                                                  |
| Depth with Handle                                                                                                                                                                                                                                   | 24.0" (61 cm)                                                  |
| Depth with door at 90°                                                                                                                                                                                                                              | 45.13" (115 cm)                                                |
| Capacity                                                                                                                                                                                                                                            | 5.5 cu.ft. (156 L)                                             |
| Defrost Type                                                                                                                                                                                                                                        | Automatic                                                      |
| Door                                                                                                                                                                                                                                                | White                                                          |
| Cabinet                                                                                                                                                                                                                                             | White                                                          |
| US Electrical Safety                                                                                                                                                                                                                                | UL                                                             |
| Canadian Electrical<br>Safety                                                                                                                                                                                                                       | ULC                                                            |
| Amps                                                                                                                                                                                                                                                | 1.3                                                            |
| Voltage/Frequency                                                                                                                                                                                                                                   | 115 V AC/60 Hz                                                 |
| Weight                                                                                                                                                                                                                                              | 100.0 lbs. (45 kg)                                             |
| Parts & Labor Warranty                                                                                                                                                                                                                              | 1 Year                                                         |
| Compressor Warranty                                                                                                                                                                                                                                 | 5 Years                                                        |
| UPC                                                                                                                                                                                                                                                 | 761101016948                                                   |
| 01 0                                                                                                                                                                                                                                                | 701101010940                                                   |
| Refrigerator Features                                                                                                                                                                                                                               | 701101010940                                                   |
|                                                                                                                                                                                                                                                     | RHD                                                            |
| Refrigerator Features                                                                                                                                                                                                                               |                                                                |
| Refrigerator Features  Door Swing                                                                                                                                                                                                                   | RHD                                                            |
| Refrigerator Features  Door Swing  Reversible                                                                                                                                                                                                       | RHD<br>Yes                                                     |
| Refrigerator Features  Door Swing  Reversible  Shelf Type                                                                                                                                                                                           | RHD<br>Yes<br>Wire                                             |
| Refrigerator Features  Door Swing  Reversible  Shelf Type  Shelf Qty                                                                                                                                                                                | RHD<br>Yes<br>Wire                                             |
| Refrigerator Features  Door Swing  Reversible  Shelf Type  Shelf Qty  Adjustable Shelves                                                                                                                                                            | RHD Yes Wire 3 Yes                                             |
| Refrigerator Features  Door Swing  Reversible  Shelf Type  Shelf Qty  Adjustable Shelves  Thermostat Type                                                                                                                                           | RHD Yes Wire 3 Yes Dial                                        |
| Refrigerator Features  Door Swing  Reversible  Shelf Type  Shelf Qty  Adjustable Shelves  Thermostat Type  Fan Type                                                                                                                                 | RHD Yes Wire 3 Yes Dial Exterior                               |
| Refrigerator Features  Door Swing  Reversible  Shelf Type  Shelf Qty  Adjustable Shelves  Thermostat Type  Fan Type  Refrigerant Type                                                                                                               | RHD Yes Wire 3 Yes Dial Exterior R134a                         |
| Refrigerator Features  Door Swing  Reversible  Shelf Type  Shelf Qty  Adjustable Shelves  Thermostat Type  Fan Type  Refrigerant Type  Refrigerant Amount                                                                                           | RHD Yes Wire 3 Yes Dial Exterior R134a 1.8oz.                  |
| Refrigerator Features  Door Swing  Reversible  Shelf Type  Shelf Qty  Adjustable Shelves  Thermostat Type  Fan Type  Refrigerant Type  Refrigerant Amount  High Side PSI                                                                            | RHD Yes Wire 3 Yes Dial Exterior R134a 1.8oz. 285.0            |
| Refrigerator Features  Door Swing  Reversible  Shelf Type  Shelf Qty  Adjustable Shelves  Thermostat Type  Fan Type  Refrigerant Type  Refrigerant Amount  High Side PSI  Low Side PSI                                                              | RHD Yes Wire 3 Yes Dial Exterior R134a 1.8oz. 285.0 88.0       |
| Refrigerator Features  Door Swing  Reversible  Shelf Type  Shelf Qty  Adjustable Shelves  Thermostat Type  Fan Type  Refrigerant Type  Refrigerant Amount  High Side PSI  Level Legs Qty                                                            | RHD Yes Wire 3 Yes Dial Exterior R134a 1.8oz. 285.0 88.0       |
| Refrigerator Features  Door Swing  Reversible  Shelf Type  Shelf Qty  Adjustable Shelves  Thermostat Type  Fan Type  Refrigerant Type  Refrigerant Amount  High Side PSI  Low Side PSI  Level Legs Qty  Interior Light                              | RHD Yes Wire 3 Yes Dial Exterior R134a 1.8oz. 285.0 88.0       |
| Refrigerator Features  Door Swing  Reversible  Shelf Type  Shelf Qty  Adjustable Shelves  Thermostat Type  Fan Type  Refrigerant Type  Refrigerant Amount  High Side PSI  Low Side PSI  Level Legs Qty  Interior Light  Dimensions                  | RHD Yes Wire 3 Yes Dial Exterior R134a 1.8oz. 285.0 88.0 4 Yes |
| Refrigerator Features  Door Swing  Reversible  Shelf Type  Shelf Qty  Adjustable Shelves  Thermostat Type  Fan Type  Refrigerant Type  Refrigerant Amount  High Side PSI  Low Side PSI  Level Legs Qty  Interior Light  Dimensions  Interior Height | RHD Yes Wire 3 Yes Dial Exterior R134a 1.8oz. 285.0 88.0 4 Yes |

| Compressor Step Width | 21.0" (53 cm) |
|-----------------------|---------------|
| Compressor Step Depth | 5.5" (14 cm)  |