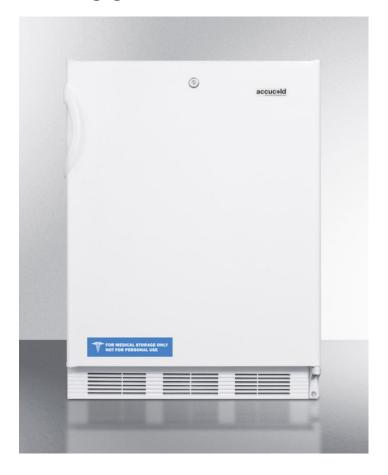

# AL750LBI

32.25" x 23.63" x 23.5" (H x W x D)

ADA compliant built-in undercounter all-refrigerator for general purpose use, with lock, auto defrost operation and white exterior

### **Highlights:**

32" height for use under lower ADA compliant counters

Flexible design allows built-in or freestanding use in 24" spaces

Factory-installed lock provides security you can count on

#### **Product Features:**

| ADA compliant                | 32 inch height fits under standard ADA counters                                                         |  |
|------------------------------|---------------------------------------------------------------------------------------------------------|--|
| Slim undercounter dimensions | Less than 24 inches wide with a full 5.5 c.f. capacity                                                  |  |
| Built-in capable             | Make the best use of space by installing your appliance under the counter and flush with other cabinets |  |
| Fully finished white cabinet | Allows the unit to be used freestanding                                                                 |  |
| Factory installed lock       | Keyed lock offers added security                                                                        |  |
| Reversible door              | User-reversible door swing for added flexibility                                                        |  |
| Automatic defrost            | Reduced user maintenance with automatic defrost operation                                               |  |
| Hidden evaporator            | Cold wall design with hidden evaporator and seamless interior                                           |  |
| One piece interior liner     | Easy clean-up with a seamless liner that won't hold a mess in hidden crevices                           |  |