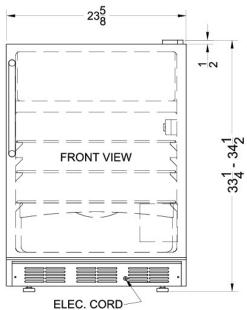

#### **CT67BI Specifications:**

| <b>0</b>                            |                       |  |  |
|-------------------------------------|-----------------------|--|--|
| Overview                            |                       |  |  |
| Height of Cabinet                   | 33.25" (84 cm)        |  |  |
| Height to Hinge Cap                 | 34.5" (88 cm)         |  |  |
| Width                               | 23.63" (60 cm)        |  |  |
| Depth                               | 23.5" (60 cm)         |  |  |
| Depth with door at 90°              | 45.75" (116<br>cm)    |  |  |
| Capacity                            | 5.1 cu.ft. (144<br>L) |  |  |
| Defrost Type                        | Cycle                 |  |  |
| Door                                | White                 |  |  |
| Cabinet                             | White                 |  |  |
| US Electrical Safety                | UL                    |  |  |
| Canadian Electrical Safety          | ULC                   |  |  |
| Amps                                | 1.3                   |  |  |
| Voltage/Frequency                   | 115 V AC/60<br>Hz     |  |  |
| Parts & Labor Warranty              | 1 Year                |  |  |
| Compressor Warranty                 | 5 Years               |  |  |
| UPC                                 | 761101011912          |  |  |
| Refrigerator-Freezer                |                       |  |  |
| Door Swing                          | RHD                   |  |  |
| Reversible                          | Yes                   |  |  |
| Adjustable Shelves                  | Yes                   |  |  |
| Crisper Qty                         | 1                     |  |  |
| Crisper Finish                      | Transparent           |  |  |
| Crisper Cover                       | Glass                 |  |  |
| Wine Bottle Shelving                | Yes                   |  |  |
| Interior Light                      | Yes                   |  |  |
| Refrigerator - Interior Height      | 19.5" (50 cm)         |  |  |
| Refrigerator - Interior Width       | 20.5" (52 cm)         |  |  |
| Refrigerator - Interior Depth       | 17.0" (43 cm)         |  |  |
| Refrigerator - Shelf Type           | Glass                 |  |  |
| Refrigerator - Shelf Qty            | 3                     |  |  |
| Refrigerator - Full Door<br>Shelves | 3                     |  |  |
| Freezer - Interior Height           | 5.0" (13 cm)          |  |  |
| Freezer - Interior Width            | 19.0" (48 cm)         |  |  |
| Free and the starting Density       | 11.5" (29 cm)         |  |  |
| Freezer - Interior Depth            | 11.5 (29 011)         |  |  |
| Thermostat Type                     | Dial                  |  |  |

| Fan Type               | Exterior      |
|------------------------|---------------|
| Refrigerant Type       | R134a         |
| Refrigerant Amount     | 2.6 oz.       |
| High Side PSI          | 285.0         |
| Low Side PSI           | 70.0          |
| Level Legs             | 4             |
| Compressor Step Height | 7.0" (18 cm)  |
| Compressor Step Width  | 20.5" (52 cm) |
| Compressor Step Depth  | 5.0" (13 cm)  |
|                        |               |