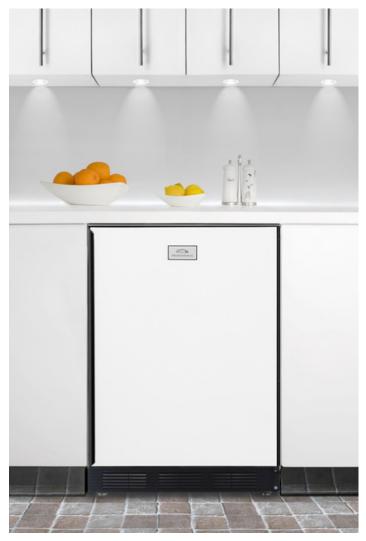

# CT67BI

#### 34.5" x 23.63" x 23.5" (H x W x D)

Built-in refrigerator-freezer in white with black door frame for custom panels; cycle defrost operation and glass shelves included

#### **Highlights:**

Flexible design allows built-in or freestanding use

Deluxe interior is fully featured for storage convenience

Perfectly sized to fit under counters and in tight 24 inch spaces