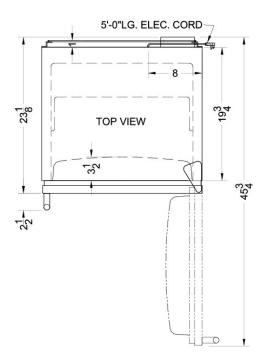

#### **CT67BI Specifications:**

| <b>0</b>                            |                       |  |  |
|-------------------------------------|-----------------------|--|--|
| Overview                            |                       |  |  |
| Height of Cabinet                   | 33.25" (84 cm)        |  |  |
| Height to Hinge Cap                 | 34.5" (88 cm)         |  |  |
| Width                               | 23.63" (60 cm)        |  |  |
| Depth                               | 23.5" (60 cm)         |  |  |
| Depth with door at 90°              | 45.75" (116<br>cm)    |  |  |
| Capacity                            | 5.1 cu.ft. (144<br>L) |  |  |
| Defrost Type                        | Cycle                 |  |  |
| Door                                | White                 |  |  |
| Cabinet                             | White                 |  |  |
| US Electrical Safety                | UL                    |  |  |
| Canadian Electrical Safety          | ULC                   |  |  |
| Amps                                | 1.3                   |  |  |
| Voltage/Frequency                   | 115 V AC/60<br>Hz     |  |  |
| Parts & Labor Warranty              | 1 Year                |  |  |
| Compressor Warranty                 | 5 Years               |  |  |
| UPC                                 | 761101011912          |  |  |
| Refrigerator-Freezer                |                       |  |  |
| Door Swing                          | RHD                   |  |  |
| Reversible                          | Yes                   |  |  |
| Adjustable Shelves                  | Yes                   |  |  |
| Crisper Qty                         | 1                     |  |  |
| Crisper Finish                      | Transparent           |  |  |
| Crisper Cover                       | Glass                 |  |  |
| Wine Bottle Shelving                | Yes                   |  |  |
| Interior Light                      | Yes                   |  |  |
| Refrigerator - Interior Height      | 19.5" (50 cm)         |  |  |
| Refrigerator - Interior Width       | 20.5" (52 cm)         |  |  |
| Refrigerator - Interior Depth       | 17.0" (43 cm)         |  |  |
| Refrigerator - Shelf Type           | Glass                 |  |  |
| Refrigerator - Shelf Qty            | 3                     |  |  |
| Refrigerator - Full Door<br>Shelves | 3                     |  |  |
| Freezer - Interior Height           | 5.0" (13 cm)          |  |  |
| Freezer - Interior Width            | 19.0" (48 cm)         |  |  |
| Free and the starting Density       | 11.5" (29 cm)         |  |  |
| Freezer - Interior Depth            | 11.5 (29 011)         |  |  |
| Thermostat Type                     | Dial                  |  |  |

| Fan Type               | Exterior      |
|------------------------|---------------|
| Refrigerant Type       | R134a         |
| Refrigerant Amount     | 2.6 oz.       |
| High Side PSI          | 285.0         |
| Low Side PSI           | 70.0          |
| Level Legs             | 4             |
| Compressor Step Height | 7.0" (18 cm)  |
| Compressor Step Width  | 20.5" (52 cm) |
| Compressor Step Depth  | 5.0" (13 cm)  |
|                        |               |