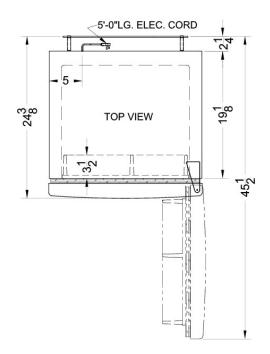

## FF1062SLVSS

63" x 23.25" x 23.5" (H x W x D)

DISCONTINUED: For a similar unit, see the FF945SLV

### FF1062SLVSS Specifications:

| Overview                                                                                                                                                                                             |                                                |
|------------------------------------------------------------------------------------------------------------------------------------------------------------------------------------------------------|------------------------------------------------|
| Height of Cabinet                                                                                                                                                                                    | 63.0" (160 cm)                                 |
| Width                                                                                                                                                                                                | 23.25" (59 cm)                                 |
| Depth                                                                                                                                                                                                | 23.5" (60 cm)                                  |
| Depth with door at 90°                                                                                                                                                                               | 45.5" (116 cm)                                 |
| Capacity                                                                                                                                                                                             | 9.41 cu.ft. (266<br>L)                         |
| Defrost Type                                                                                                                                                                                         | Frost-Free                                     |
| Door                                                                                                                                                                                                 | Stainless Steel                                |
| Cabinet                                                                                                                                                                                              | Platinum                                       |
| US Electrical Safety                                                                                                                                                                                 | UL                                             |
| Canadian Electrical Safety                                                                                                                                                                           | ULC                                            |
| Energy Usage/Year                                                                                                                                                                                    | 359.0kWh/year                                  |
| Voltage/Frequency                                                                                                                                                                                    | 115 V AC/60 Hz                                 |
| Shipping Weight                                                                                                                                                                                      | 165.0 lbs. (75<br>kg)                          |
| Parts & Labor Warranty                                                                                                                                                                               | 1 Year                                         |
| Compressor Warranty                                                                                                                                                                                  | 5 Years                                        |
| UPC                                                                                                                                                                                                  | 761101029917                                   |
| Refrigerator-Freezer                                                                                                                                                                                 |                                                |
| Refrigerator-Freezer                                                                                                                                                                                 |                                                |
| Door Swing                                                                                                                                                                                           | RHD                                            |
| •                                                                                                                                                                                                    | RHD<br>Yes                                     |
| Door Swing                                                                                                                                                                                           |                                                |
| Door Swing Reversible                                                                                                                                                                                | Yes                                            |
| Door Swing  Reversible  Adjustable Shelves                                                                                                                                                           | Yes<br>Yes                                     |
| Door Swing Reversible Adjustable Shelves Crisper Qty                                                                                                                                                 | Yes<br>Yes<br>1                                |
| Door Swing Reversible Adjustable Shelves Crisper Qty Crisper Finish                                                                                                                                  | Yes Yes 1 Transparent                          |
| Door Swing Reversible Adjustable Shelves Crisper Qty Crisper Finish Crisper Cover                                                                                                                    | Yes Yes 1 Transparent Glass                    |
| Door Swing Reversible Adjustable Shelves Crisper Qty Crisper Finish Crisper Cover Interior Light                                                                                                     | Yes Yes 1 Transparent Glass Yes                |
| Door Swing Reversible Adjustable Shelves Crisper Qty Crisper Finish Crisper Cover Interior Light Refrigerator - Shelf Type                                                                           | Yes Yes 1 Transparent Glass Yes Glass          |
| Door Swing Reversible Adjustable Shelves Crisper Qty Crisper Finish Crisper Cover Interior Light Refrigerator - Shelf Type Refrigerator - Shelf Qty Refrigerator - Full Door                         | Yes Yes 1 Transparent Glass Yes Glass 3        |
| Door Swing Reversible Adjustable Shelves Crisper Qty Crisper Finish Crisper Cover Interior Light Refrigerator - Shelf Type Refrigerator - Shelf Qty Refrigerator - Full Door Shelves                 | Yes Yes 1 Transparent Glass Yes Glass 4        |
| Door Swing Reversible Adjustable Shelves Crisper Qty Crisper Finish Crisper Cover Interior Light Refrigerator - Shelf Type Refrigerator - Shelf Qty Refrigerator - Full Door Shelves Thermostat Type | Yes Yes 1 Transparent Glass Yes Glass 3 4 Dial |
| Door Swing Reversible Adjustable Shelves Crisper Qty Crisper Finish Crisper Cover Interior Light Refrigerator - Shelf Type Refrigerator - Full Door Shelves Thermostat Type Fan Type                 | Yes Yes 1 Transparent Glass Yes Glass 4 Dial   |