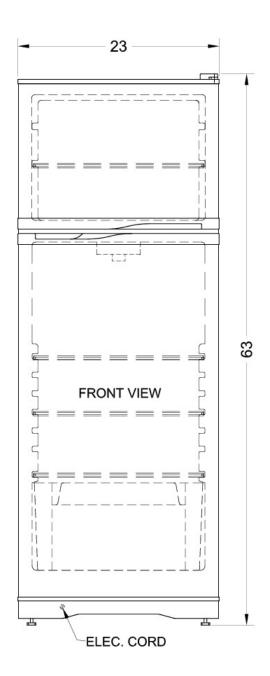

## FF1062SLVSS

63" x 23.25" x 23.5" (H x W x D)

DISCONTINUED: For a similar unit, see the FF945SLV

### FF1062SLVSS Specifications:

| Overview                                                                                                                                                                                             |                                                |
|------------------------------------------------------------------------------------------------------------------------------------------------------------------------------------------------------|------------------------------------------------|
| Height of Cabinet                                                                                                                                                                                    | 63.0" (160 cm)                                 |
| Width                                                                                                                                                                                                | 23.25" (59 cm)                                 |
| Depth                                                                                                                                                                                                | 23.5" (60 cm)                                  |
| Depth with door at 90°                                                                                                                                                                               | 45.5" (116 cm)                                 |
| Capacity                                                                                                                                                                                             | 9.41 cu.ft. (266<br>L)                         |
| Defrost Type                                                                                                                                                                                         | Frost-Free                                     |
| Door                                                                                                                                                                                                 | Stainless Steel                                |
| Cabinet                                                                                                                                                                                              | Platinum                                       |
| US Electrical Safety                                                                                                                                                                                 | UL                                             |
| Canadian Electrical Safety                                                                                                                                                                           | ULC                                            |
| Energy Usage/Year                                                                                                                                                                                    | 359.0kWh/year                                  |
| Voltage/Frequency                                                                                                                                                                                    | 115 V AC/60 Hz                                 |
| Shipping Weight                                                                                                                                                                                      | 165.0 lbs. (75<br>kg)                          |
| Parts & Labor Warranty                                                                                                                                                                               | 1 Year                                         |
| Compressor Warranty                                                                                                                                                                                  | 5 Years                                        |
| UPC                                                                                                                                                                                                  | 761101029917                                   |
| Refrigerator-Freezer                                                                                                                                                                                 |                                                |
| Refrigerator-Freezer                                                                                                                                                                                 |                                                |
| Door Swing                                                                                                                                                                                           | RHD                                            |
| •                                                                                                                                                                                                    | RHD<br>Yes                                     |
| Door Swing                                                                                                                                                                                           |                                                |
| Door Swing Reversible                                                                                                                                                                                | Yes                                            |
| Door Swing  Reversible  Adjustable Shelves                                                                                                                                                           | Yes<br>Yes                                     |
| Door Swing Reversible Adjustable Shelves Crisper Qty                                                                                                                                                 | Yes<br>Yes<br>1                                |
| Door Swing Reversible Adjustable Shelves Crisper Qty Crisper Finish                                                                                                                                  | Yes Yes 1 Transparent                          |
| Door Swing Reversible Adjustable Shelves Crisper Qty Crisper Finish Crisper Cover                                                                                                                    | Yes Yes 1 Transparent Glass                    |
| Door Swing Reversible Adjustable Shelves Crisper Qty Crisper Finish Crisper Cover Interior Light                                                                                                     | Yes Yes 1 Transparent Glass Yes                |
| Door Swing Reversible Adjustable Shelves Crisper Qty Crisper Finish Crisper Cover Interior Light Refrigerator - Shelf Type                                                                           | Yes Yes 1 Transparent Glass Yes Glass          |
| Door Swing Reversible Adjustable Shelves Crisper Qty Crisper Finish Crisper Cover Interior Light Refrigerator - Shelf Type Refrigerator - Shelf Qty Refrigerator - Full Door                         | Yes Yes 1 Transparent Glass Yes Glass 3        |
| Door Swing Reversible Adjustable Shelves Crisper Qty Crisper Finish Crisper Cover Interior Light Refrigerator - Shelf Type Refrigerator - Shelf Qty Refrigerator - Full Door Shelves                 | Yes Yes 1 Transparent Glass Yes Glass 4        |
| Door Swing Reversible Adjustable Shelves Crisper Qty Crisper Finish Crisper Cover Interior Light Refrigerator - Shelf Type Refrigerator - Shelf Qty Refrigerator - Full Door Shelves Thermostat Type | Yes Yes 1 Transparent Glass Yes Glass 3 4 Dial |
| Door Swing Reversible Adjustable Shelves Crisper Qty Crisper Finish Crisper Cover Interior Light Refrigerator - Shelf Type Refrigerator - Full Door Shelves Thermostat Type Fan Type                 | Yes Yes 1 Transparent Glass Yes Glass 4 Dial   |