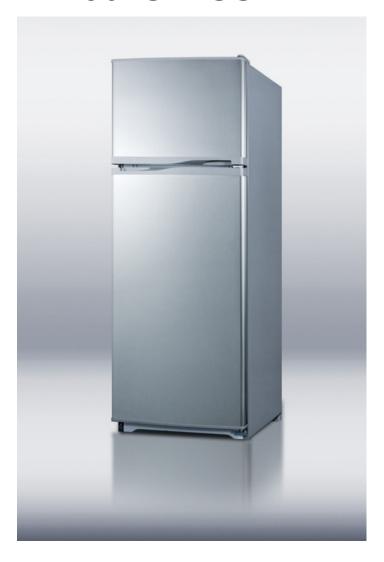

## FF1062SLVSS

63" x 23.25" x 23.5" (H x W x D)

DISCONTINUED: For a similar unit, see the FF945SLV

### **Highlights:**

True frost-free operation saves you maintenance by preventing icy buildup

Deluxe interior is fully featured for storage convenience

Platinum cabinet with reversible stainless steel doors

### FF1062SLVSS Specifications:

| Overview                                                                                                                                                                                             |                                                |
|------------------------------------------------------------------------------------------------------------------------------------------------------------------------------------------------------|------------------------------------------------|
| Height of Cabinet                                                                                                                                                                                    | 63.0" (160 cm)                                 |
| Width                                                                                                                                                                                                | 23.25" (59 cm)                                 |
| Depth                                                                                                                                                                                                | 23.5" (60 cm)                                  |
| Depth with door at 90°                                                                                                                                                                               | 45.5" (116 cm)                                 |
| Capacity                                                                                                                                                                                             | 9.41 cu.ft. (266<br>L)                         |
| Defrost Type                                                                                                                                                                                         | Frost-Free                                     |
| Door                                                                                                                                                                                                 | Stainless Steel                                |
| Cabinet                                                                                                                                                                                              | Platinum                                       |
| US Electrical Safety                                                                                                                                                                                 | UL                                             |
| Canadian Electrical Safety                                                                                                                                                                           | ULC                                            |
| Energy Usage/Year                                                                                                                                                                                    | 359.0kWh/year                                  |
| Voltage/Frequency                                                                                                                                                                                    | 115 V AC/60 Hz                                 |
| Shipping Weight                                                                                                                                                                                      | 165.0 lbs. (75<br>kg)                          |
| Parts & Labor Warranty                                                                                                                                                                               | 1 Year                                         |
| Compressor Warranty                                                                                                                                                                                  | 5 Years                                        |
| UPC                                                                                                                                                                                                  | 761101029917                                   |
| Refrigerator-Freezer                                                                                                                                                                                 |                                                |
| Refrigerator-Freezer                                                                                                                                                                                 |                                                |
| Door Swing                                                                                                                                                                                           | RHD                                            |
| •                                                                                                                                                                                                    | RHD<br>Yes                                     |
| Door Swing                                                                                                                                                                                           |                                                |
| Door Swing Reversible                                                                                                                                                                                | Yes                                            |
| Door Swing  Reversible  Adjustable Shelves                                                                                                                                                           | Yes<br>Yes                                     |
| Door Swing Reversible Adjustable Shelves Crisper Qty                                                                                                                                                 | Yes<br>Yes<br>1                                |
| Door Swing Reversible Adjustable Shelves Crisper Qty Crisper Finish                                                                                                                                  | Yes Yes 1 Transparent                          |
| Door Swing Reversible Adjustable Shelves Crisper Qty Crisper Finish Crisper Cover                                                                                                                    | Yes Yes 1 Transparent Glass                    |
| Door Swing Reversible Adjustable Shelves Crisper Qty Crisper Finish Crisper Cover Interior Light                                                                                                     | Yes Yes 1 Transparent Glass Yes                |
| Door Swing Reversible Adjustable Shelves Crisper Qty Crisper Finish Crisper Cover Interior Light Refrigerator - Shelf Type                                                                           | Yes Yes 1 Transparent Glass Yes Glass          |
| Door Swing Reversible Adjustable Shelves Crisper Qty Crisper Finish Crisper Cover Interior Light Refrigerator - Shelf Type Refrigerator - Shelf Qty Refrigerator - Full Door                         | Yes Yes 1 Transparent Glass Yes Glass 3        |
| Door Swing Reversible Adjustable Shelves Crisper Qty Crisper Finish Crisper Cover Interior Light Refrigerator - Shelf Type Refrigerator - Shelf Qty Refrigerator - Full Door Shelves                 | Yes Yes 1 Transparent Glass Yes Glass 4        |
| Door Swing Reversible Adjustable Shelves Crisper Qty Crisper Finish Crisper Cover Interior Light Refrigerator - Shelf Type Refrigerator - Shelf Qty Refrigerator - Full Door Shelves Thermostat Type | Yes Yes 1 Transparent Glass Yes Glass 3 4 Dial |
| Door Swing Reversible Adjustable Shelves Crisper Qty Crisper Finish Crisper Cover Interior Light Refrigerator - Shelf Type Refrigerator - Full Door Shelves Thermostat Type Fan Type                 | Yes Yes 1 Transparent Glass Yes Glass 4 Dial   |