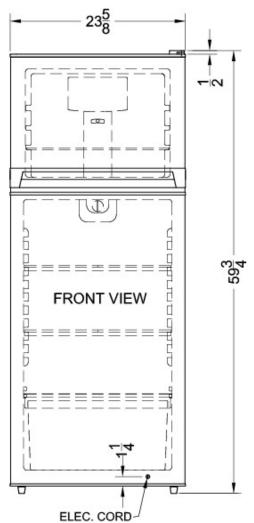

#### 59.75" x 23.63" x 26.75" (H x W x D)

10.3 cu.ft. frost-free refrigerator-freezer in 24" width

#### FF1074 Specifications:

| Overview                            |                        |
|-------------------------------------|------------------------|
| Height of Cabinet                   | 59.5" (151 cm)         |
| Height to Hinge Cap                 | 59.75" (152 cm)        |
| Width                               | 23.63" (60 cm)         |
| Depth                               | 26.75" (68 cm)         |
| Depth with door at 90°              | 48.13" (122 cm)        |
| Capacity                            | 10.3 cu.ft. (292<br>L) |
| Defrost Type                        | Frost-Free             |
| Door                                | White                  |
| Cabinet                             | White                  |
| US Electrical Safety                | UL                     |
| Canadian Electrical Safety          | ULC                    |
| Energy Usage/Year                   | 391.0kWh/year          |
| Amps                                | 1.2                    |
| Voltage/Frequency                   | 115 V AC/60 Hz         |
| Shipping Weight                     | 156.0 lbs. (71<br>kg)  |
| Parts & Labor Warranty              | 1 Year                 |
| Compressor Warranty                 | 5 Years                |
| UPC                                 | 761101012650           |
| Refrigerator-Freezer                |                        |
| Door Swing                          | RHD                    |
| Reversible                          | Yes                    |
| Adjustable Shelves                  | Yes                    |
| Crisper Qty                         | 1                      |
| Crisper Finish                      | Transparent            |
| Crisper Cover                       | Glass                  |
| Interior Light                      | Yes                    |
| Refrigerator - Interior<br>Height   | 36.5" (93 cm)          |
| Refrigerator - Interior Width       | 20.0" (51 cm)          |
| Refrigerator - Interior Depth       | 20.5" (52 cm)          |
| Refrigerator - Shelf Type           | Wire                   |
| Refrigerator - Shelf Qty            | 3                      |
| Refrigerator - Full Door<br>Shelves | 2                      |
| Refrigerator - Half Door<br>Shelves | 2                      |
| Can Storage                         | Yes                    |
| Freezer - Interior Height           | 14.0" (36 cm)          |
|                                     |                        |