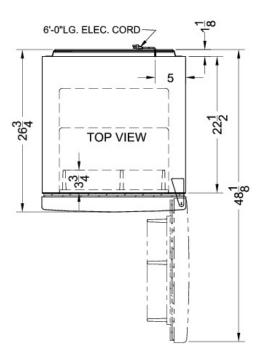

#### 59.75" x 23.63" x 26.75" (H x W x D)

10.3 cu.ft. frost-free refrigerator-freezer in 24" width

#### FF1074 Specifications:

| Overview                            |                        |
|-------------------------------------|------------------------|
| Height of Cabinet                   | 59.5" (151 cm)         |
| Height to Hinge Cap                 | 59.75" (152 cm)        |
| Width                               | 23.63" (60 cm)         |
| Depth                               | 26.75" (68 cm)         |
| Depth with door at 90°              | 48.13" (122 cm)        |
| Capacity                            | 10.3 cu.ft. (292<br>L) |
| Defrost Type                        | Frost-Free             |
| Door                                | White                  |
| Cabinet                             | White                  |
| US Electrical Safety                | UL                     |
| Canadian Electrical Safety          | ULC                    |
| Energy Usage/Year                   | 391.0kWh/year          |
| Amps                                | 1.2                    |
| Voltage/Frequency                   | 115 V AC/60 Hz         |
| Shipping Weight                     | 156.0 lbs. (71<br>kg)  |
| Parts & Labor Warranty              | 1 Year                 |
| Compressor Warranty                 | 5 Years                |
| UPC                                 | 761101012650           |
| Refrigerator-Freezer                |                        |
| Door Swing                          | RHD                    |
| Reversible                          | Yes                    |
| Adjustable Shelves                  | Yes                    |
| Crisper Qty                         | 1                      |
| Crisper Finish                      | Transparent            |
| Crisper Cover                       | Glass                  |
| Interior Light                      | Yes                    |
| Refrigerator - Interior<br>Height   | 36.5" (93 cm)          |
| Refrigerator - Interior Width       | 20.0" (51 cm)          |
| Refrigerator - Interior Depth       | 20.5" (52 cm)          |
| Refrigerator - Shelf Type           | Wire                   |
| Refrigerator - Shelf Qty            | 3                      |
| Refrigerator - Full Door<br>Shelves | 2                      |
| Refrigerator - Half Door<br>Shelves | 2                      |
| Can Storage                         | Yes                    |
| Freezer - Interior Height           | 14.0" (36 cm)          |
|                                     |                        |