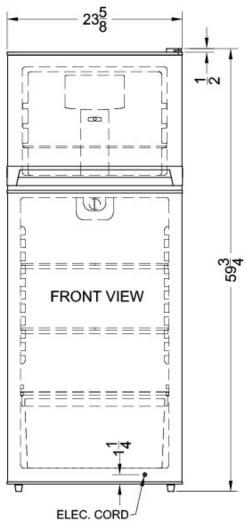

### FF1074BL Specifications:

| Overview                            |                        |
|-------------------------------------|------------------------|
| Height of Cabinet                   | 59.5" (151 cm)         |
| Height to Hinge Cap                 | 59.75" (152 cm)        |
| Width                               | 23.63" (60 cm)         |
| Depth                               | 26.75" (68 cm)         |
| Depth with door at 90°              | 48.13" (122 cm)        |
| Capacity                            | 10.3 cu.ft. (292<br>L) |
| Defrost Type                        | Frost-Free             |
| Door                                | Black                  |
| Cabinet                             | Black                  |
| US Electrical Safety                | UL                     |
| Canadian Electrical Safety          | ULC                    |
| Energy Usage/Year                   | 391.0kWh/year          |
| Amps                                | 2.6                    |
| Voltage/Frequency                   | 115 V AC/60 Hz         |
| Weight                              | 130.0 lbs. (59<br>kg)  |
| Shipping Weight                     | 156.0 lbs. (71<br>kg)  |
| Parts & Labor Warranty              | 1 Year                 |
| Compressor Warranty                 | 5 Years                |
| JPC                                 | 761101027333           |
| Refrigerator-Freezer                |                        |
| Door Swing                          | RHD                    |
| Reversible                          | Yes                    |
| Adjustable Shelves                  | Yes                    |
| Crisper Qty                         | 1                      |
| Crisper Finish                      | Transparent            |
| Crisper Cover                       | Glass                  |
| Interior Light                      | Yes                    |
| Refrigerator - Interior<br>Height   | 36.5" (93 cm)          |
| Refrigerator - Interior Width       | 20.0" (51 cm)          |
| Refrigerator - Interior Depth       | 20.5" (52 cm)          |
| Refrigerator - Shelf Type           | Glass                  |
| Refrigerator - Shelf Qty            | 3                      |
| Refrigerator - Full Door<br>Shelves | 2                      |
| Refrigerator - Half Door<br>Shelves | 2                      |
|                                     |                        |