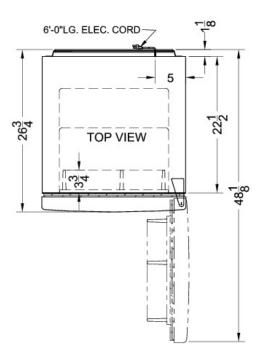

### FF1074BL Specifications:

| Overview                            |                        |
|-------------------------------------|------------------------|
| Height of Cabinet                   | 59.5" (151 cm)         |
| Height to Hinge Cap                 | 59.75" (152 cm)        |
| Width                               | 23.63" (60 cm)         |
| Depth                               | 26.75" (68 cm)         |
| Depth with door at 90°              | 48.13" (122 cm)        |
| Capacity                            | 10.3 cu.ft. (292<br>L) |
| Defrost Type                        | Frost-Free             |
| Door                                | Black                  |
| Cabinet                             | Black                  |
| US Electrical Safety                | UL                     |
| Canadian Electrical Safety          | ULC                    |
| Energy Usage/Year                   | 391.0kWh/year          |
| Amps                                | 2.6                    |
| Voltage/Frequency                   | 115 V AC/60 Hz         |
| Weight                              | 130.0 lbs. (59<br>kg)  |
| Shipping Weight                     | 156.0 lbs. (71<br>kg)  |
| Parts & Labor Warranty              | 1 Year                 |
| Compressor Warranty                 | 5 Years                |
| JPC                                 | 761101027333           |
| Refrigerator-Freezer                |                        |
| Door Swing                          | RHD                    |
| Reversible                          | Yes                    |
| Adjustable Shelves                  | Yes                    |
| Crisper Qty                         | 1                      |
| Crisper Finish                      | Transparent            |
| Crisper Cover                       | Glass                  |
| Interior Light                      | Yes                    |
| Refrigerator - Interior<br>Height   | 36.5" (93 cm)          |
| Refrigerator - Interior Width       | 20.0" (51 cm)          |
| Refrigerator - Interior Depth       | 20.5" (52 cm)          |
| Refrigerator - Shelf Type           | Glass                  |
| Refrigerator - Shelf Qty            | 3                      |
| Refrigerator - Full Door<br>Shelves | 2                      |
| Refrigerator - Half Door<br>Shelves | 2                      |
|                                     |                        |