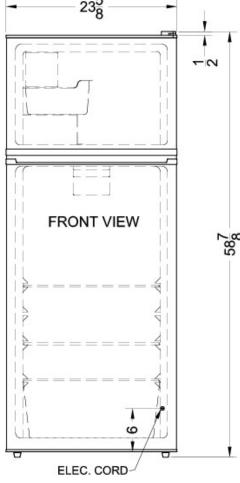

### FF1158SSIM Specifications:

| Overview                                                                                                                                                                                                                                                                                            |                                                                                                                  |  |  |  |
|-----------------------------------------------------------------------------------------------------------------------------------------------------------------------------------------------------------------------------------------------------------------------------------------------------|------------------------------------------------------------------------------------------------------------------|--|--|--|
| Height of Cabinet                                                                                                                                                                                                                                                                                   | 58.38" (148 cm)                                                                                                  |  |  |  |
| Height to Hinge Cap                                                                                                                                                                                                                                                                                 | 58.88" (150 cm)                                                                                                  |  |  |  |
| Width                                                                                                                                                                                                                                                                                               | 23.63" (60 cm)                                                                                                   |  |  |  |
| Depth                                                                                                                                                                                                                                                                                               | 26.0" (66 cm)                                                                                                    |  |  |  |
| Depth with door at 90°                                                                                                                                                                                                                                                                              | 48.5" (123 cm)                                                                                                   |  |  |  |
| Capacity                                                                                                                                                                                                                                                                                            | 10.3 cu.ft. (292<br>L)                                                                                           |  |  |  |
| Defrost Type                                                                                                                                                                                                                                                                                        | Frost-Free                                                                                                       |  |  |  |
| Door                                                                                                                                                                                                                                                                                                | Stainless Steel                                                                                                  |  |  |  |
| Cabinet                                                                                                                                                                                                                                                                                             | Black                                                                                                            |  |  |  |
| US Electrical Safety                                                                                                                                                                                                                                                                                | UL                                                                                                               |  |  |  |
| Energy Usage/Year                                                                                                                                                                                                                                                                                   | 313.0kWh/year                                                                                                    |  |  |  |
| Amps                                                                                                                                                                                                                                                                                                | 1.6                                                                                                              |  |  |  |
| Voltage/Frequency                                                                                                                                                                                                                                                                                   | 115 V AC/60 Hz                                                                                                   |  |  |  |
| Shipping Weight                                                                                                                                                                                                                                                                                     | 175.0 lbs. (79<br>kg)                                                                                            |  |  |  |
| Parts & Labor Warranty                                                                                                                                                                                                                                                                              | 1 Year                                                                                                           |  |  |  |
| Compressor Warranty                                                                                                                                                                                                                                                                                 | 5 Years                                                                                                          |  |  |  |
| UPC                                                                                                                                                                                                                                                                                                 | 761101031897                                                                                                     |  |  |  |
| Refrigerator-Freezer                                                                                                                                                                                                                                                                                |                                                                                                                  |  |  |  |
| Refrigerator-Freezer                                                                                                                                                                                                                                                                                |                                                                                                                  |  |  |  |
| Refrigerator-Freezer  Door Swing                                                                                                                                                                                                                                                                    | RHD                                                                                                              |  |  |  |
|                                                                                                                                                                                                                                                                                                     | RHD<br>Yes                                                                                                       |  |  |  |
| Door Swing                                                                                                                                                                                                                                                                                          |                                                                                                                  |  |  |  |
| Door Swing Reversible                                                                                                                                                                                                                                                                               | Yes                                                                                                              |  |  |  |
| Door Swing Reversible Adjustable Shelves                                                                                                                                                                                                                                                            | Yes<br>Yes                                                                                                       |  |  |  |
| Door Swing Reversible Adjustable Shelves Crisper Qty                                                                                                                                                                                                                                                | Yes<br>Yes<br>1                                                                                                  |  |  |  |
| Door Swing  Reversible  Adjustable Shelves  Crisper Qty  Crisper Finish                                                                                                                                                                                                                             | Yes Yes 1 Transparent                                                                                            |  |  |  |
| Door Swing Reversible Adjustable Shelves Crisper Qty Crisper Finish Crisper Cover                                                                                                                                                                                                                   | Yes Yes 1 Transparent Glass                                                                                      |  |  |  |
| Door Swing Reversible Adjustable Shelves Crisper Qty Crisper Finish Crisper Cover Interior Light Refrigerator - Interior                                                                                                                                                                            | Yes Yes 1 Transparent Glass Yes                                                                                  |  |  |  |
| Door Swing Reversible Adjustable Shelves Crisper Qty Crisper Finish Crisper Cover Interior Light Refrigerator - Interior Height                                                                                                                                                                     | Yes Yes 1 Transparent Glass Yes 40.0" (102 cm)                                                                   |  |  |  |
| Door Swing Reversible Adjustable Shelves Crisper Qty Crisper Finish Crisper Cover Interior Light Refrigerator - Interior Height Refrigerator - Interior Width                                                                                                                                       | Yes Yes 1 Transparent Glass Yes 40.0" (102 cm) 19.5" (50 cm)                                                     |  |  |  |
| Door Swing Reversible Adjustable Shelves Crisper Qty Crisper Finish Crisper Cover Interior Light Refrigerator - Interior Height Refrigerator - Interior Width Refrigerator - Interior Depth                                                                                                         | Yes Yes 1 Transparent Glass Yes 40.0" (102 cm) 19.5" (50 cm) 14.0" (36 cm)                                       |  |  |  |
| Door Swing Reversible Adjustable Shelves Crisper Qty Crisper Finish Crisper Cover Interior Light Refrigerator - Interior Height Refrigerator - Interior Width Refrigerator - Interior Depth Refrigerator - Capacity                                                                                 | Yes Yes 1 Transparent Glass Yes 40.0" (102 cm) 19.5" (50 cm) 14.0" (36 cm) 6.3 cu.ft                             |  |  |  |
| Door Swing Reversible Adjustable Shelves Crisper Qty Crisper Finish Crisper Cover Interior Light Refrigerator - Interior Height Refrigerator - Interior Width Refrigerator - Capacity Refrigerator - Shelf Type                                                                                     | Yes Yes 1 Transparent Glass Yes 40.0" (102 cm) 19.5" (50 cm) 14.0" (36 cm) 6.3 cu.ft Wire                        |  |  |  |
| Door Swing Reversible Adjustable Shelves Crisper Qty Crisper Finish Crisper Cover Interior Light Refrigerator - Interior Height Refrigerator - Interior Width Refrigerator - Capacity Refrigerator - Shelf Type Refrigerator - Shelf Qty Refrigerator - Full Door                                   | Yes Yes 1 Transparent Glass Yes 40.0" (102 cm) 19.5" (50 cm) 14.0" (36 cm) 6.3 cu.ft Wire 2                      |  |  |  |
| Door Swing Reversible Adjustable Shelves Crisper Qty Crisper Finish Crisper Cover Interior Light Refrigerator - Interior Height Refrigerator - Interior Depth Refrigerator - Capacity Refrigerator - Shelf Type Refrigerator - Shelf Qty Refrigerator - Full Door Shelves                           | Yes Yes 1 Transparent Glass Yes 40.0" (102 cm) 19.5" (50 cm) 14.0" (36 cm) 6.3 cu.ft Wire 2                      |  |  |  |
| Door Swing Reversible Adjustable Shelves Crisper Qty Crisper Finish Crisper Cover Interior Light Refrigerator - Interior Height Refrigerator - Interior Width Refrigerator - Capacity Refrigerator - Shelf Type Refrigerator - Shelf Qty Refrigerator - Full Door Shelves Freezer - Interior Height | Yes Yes Yes 1 Transparent Glass Yes 40.0" (102 cm) 19.5" (50 cm) 14.0" (36 cm) 6.3 cu.ft Wire 2 4 12.25" (31 cm) |  |  |  |