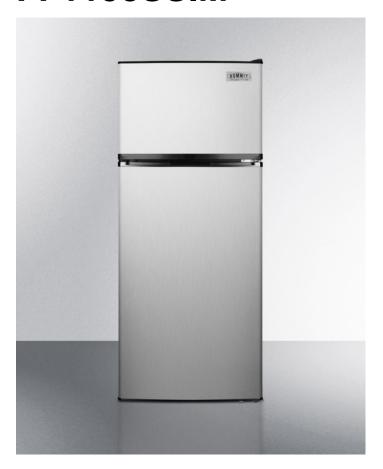

# **FF1158SSIM**

58.88" x 23.63" x 26" (H x W x D)

ADA compliant frost-free refrigerator-freezer in stainless steel with icemaker

#### Highlights:

True frost-free operation saves on maintenance by preventing icy buildup

Keep a constant supply of ice with a factory installed icemaker in the freezer

Slim 24" width with large 10 c.f. capacity