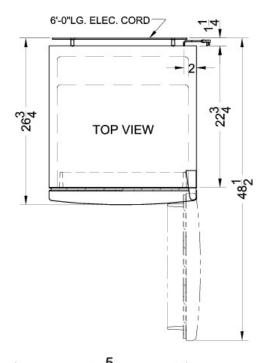

### FF1158SSIM Specifications:

| Overview                                                                                                                                                                                                                                                                                            |                                                                                                                  |  |  |  |
|-----------------------------------------------------------------------------------------------------------------------------------------------------------------------------------------------------------------------------------------------------------------------------------------------------|------------------------------------------------------------------------------------------------------------------|--|--|--|
| Height of Cabinet                                                                                                                                                                                                                                                                                   | 58.38" (148 cm)                                                                                                  |  |  |  |
| Height to Hinge Cap                                                                                                                                                                                                                                                                                 | 58.88" (150 cm)                                                                                                  |  |  |  |
| Width                                                                                                                                                                                                                                                                                               | 23.63" (60 cm)                                                                                                   |  |  |  |
| Depth                                                                                                                                                                                                                                                                                               | 26.0" (66 cm)                                                                                                    |  |  |  |
| Depth with door at 90°                                                                                                                                                                                                                                                                              | 48.5" (123 cm)                                                                                                   |  |  |  |
| Capacity                                                                                                                                                                                                                                                                                            | 10.3 cu.ft. (292<br>L)                                                                                           |  |  |  |
| Defrost Type                                                                                                                                                                                                                                                                                        | Frost-Free                                                                                                       |  |  |  |
| Door                                                                                                                                                                                                                                                                                                | Stainless Steel                                                                                                  |  |  |  |
| Cabinet                                                                                                                                                                                                                                                                                             | Black                                                                                                            |  |  |  |
| US Electrical Safety                                                                                                                                                                                                                                                                                | UL                                                                                                               |  |  |  |
| Energy Usage/Year                                                                                                                                                                                                                                                                                   | 313.0kWh/year                                                                                                    |  |  |  |
| Amps                                                                                                                                                                                                                                                                                                | 1.6                                                                                                              |  |  |  |
| Voltage/Frequency                                                                                                                                                                                                                                                                                   | 115 V AC/60 Hz                                                                                                   |  |  |  |
| Shipping Weight                                                                                                                                                                                                                                                                                     | 175.0 lbs. (79<br>kg)                                                                                            |  |  |  |
| Parts & Labor Warranty                                                                                                                                                                                                                                                                              | 1 Year                                                                                                           |  |  |  |
| Compressor Warranty                                                                                                                                                                                                                                                                                 | 5 Years                                                                                                          |  |  |  |
| UPC                                                                                                                                                                                                                                                                                                 | 761101031897                                                                                                     |  |  |  |
| Refrigerator-Freezer                                                                                                                                                                                                                                                                                |                                                                                                                  |  |  |  |
| Refrigerator-Freezer                                                                                                                                                                                                                                                                                |                                                                                                                  |  |  |  |
| Refrigerator-Freezer  Door Swing                                                                                                                                                                                                                                                                    | RHD                                                                                                              |  |  |  |
|                                                                                                                                                                                                                                                                                                     | RHD<br>Yes                                                                                                       |  |  |  |
| Door Swing                                                                                                                                                                                                                                                                                          |                                                                                                                  |  |  |  |
| Door Swing Reversible                                                                                                                                                                                                                                                                               | Yes                                                                                                              |  |  |  |
| Door Swing Reversible Adjustable Shelves                                                                                                                                                                                                                                                            | Yes<br>Yes                                                                                                       |  |  |  |
| Door Swing Reversible Adjustable Shelves Crisper Qty                                                                                                                                                                                                                                                | Yes<br>Yes<br>1                                                                                                  |  |  |  |
| Door Swing  Reversible  Adjustable Shelves  Crisper Qty  Crisper Finish                                                                                                                                                                                                                             | Yes Yes 1 Transparent                                                                                            |  |  |  |
| Door Swing Reversible Adjustable Shelves Crisper Qty Crisper Finish Crisper Cover                                                                                                                                                                                                                   | Yes Yes 1 Transparent Glass                                                                                      |  |  |  |
| Door Swing Reversible Adjustable Shelves Crisper Qty Crisper Finish Crisper Cover Interior Light Refrigerator - Interior                                                                                                                                                                            | Yes Yes 1 Transparent Glass Yes                                                                                  |  |  |  |
| Door Swing Reversible Adjustable Shelves Crisper Qty Crisper Finish Crisper Cover Interior Light Refrigerator - Interior Height                                                                                                                                                                     | Yes Yes 1 Transparent Glass Yes 40.0" (102 cm)                                                                   |  |  |  |
| Door Swing Reversible Adjustable Shelves Crisper Qty Crisper Finish Crisper Cover Interior Light Refrigerator - Interior Height Refrigerator - Interior Width                                                                                                                                       | Yes Yes 1 Transparent Glass Yes 40.0" (102 cm) 19.5" (50 cm)                                                     |  |  |  |
| Door Swing Reversible Adjustable Shelves Crisper Qty Crisper Finish Crisper Cover Interior Light Refrigerator - Interior Height Refrigerator - Interior Width Refrigerator - Interior Depth                                                                                                         | Yes Yes 1 Transparent Glass Yes 40.0" (102 cm) 19.5" (50 cm) 14.0" (36 cm)                                       |  |  |  |
| Door Swing Reversible Adjustable Shelves Crisper Qty Crisper Finish Crisper Cover Interior Light Refrigerator - Interior Height Refrigerator - Interior Width Refrigerator - Interior Depth Refrigerator - Capacity                                                                                 | Yes Yes 1 Transparent Glass Yes 40.0" (102 cm) 19.5" (50 cm) 14.0" (36 cm) 6.3 cu.ft                             |  |  |  |
| Door Swing Reversible Adjustable Shelves Crisper Qty Crisper Finish Crisper Cover Interior Light Refrigerator - Interior Height Refrigerator - Interior Width Refrigerator - Capacity Refrigerator - Shelf Type                                                                                     | Yes Yes 1 Transparent Glass Yes 40.0" (102 cm) 19.5" (50 cm) 14.0" (36 cm) 6.3 cu.ft Wire                        |  |  |  |
| Door Swing Reversible Adjustable Shelves Crisper Qty Crisper Finish Crisper Cover Interior Light Refrigerator - Interior Height Refrigerator - Interior Width Refrigerator - Capacity Refrigerator - Shelf Type Refrigerator - Shelf Qty Refrigerator - Full Door                                   | Yes Yes 1 Transparent Glass Yes 40.0" (102 cm) 19.5" (50 cm) 14.0" (36 cm) 6.3 cu.ft Wire 2                      |  |  |  |
| Door Swing Reversible Adjustable Shelves Crisper Qty Crisper Finish Crisper Cover Interior Light Refrigerator - Interior Height Refrigerator - Interior Depth Refrigerator - Capacity Refrigerator - Shelf Type Refrigerator - Shelf Qty Refrigerator - Full Door Shelves                           | Yes Yes 1 Transparent Glass Yes 40.0" (102 cm) 19.5" (50 cm) 14.0" (36 cm) 6.3 cu.ft Wire 2                      |  |  |  |
| Door Swing Reversible Adjustable Shelves Crisper Qty Crisper Finish Crisper Cover Interior Light Refrigerator - Interior Height Refrigerator - Interior Width Refrigerator - Capacity Refrigerator - Shelf Type Refrigerator - Shelf Qty Refrigerator - Full Door Shelves Freezer - Interior Height | Yes Yes Yes 1 Transparent Glass Yes 40.0" (102 cm) 19.5" (50 cm) 14.0" (36 cm) 6.3 cu.ft Wire 2 4 12.25" (31 cm) |  |  |  |