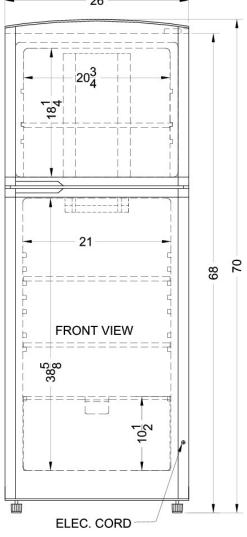

### FF1414W Specifications:

| Overview                                                                                                                                                                                                                                                          |                                                                                              |  |  |
|-------------------------------------------------------------------------------------------------------------------------------------------------------------------------------------------------------------------------------------------------------------------|----------------------------------------------------------------------------------------------|--|--|
| Height of Cabinet                                                                                                                                                                                                                                                 | 70.0" (178 cm)                                                                               |  |  |
| Width                                                                                                                                                                                                                                                             | 26.0" (66 cm)                                                                                |  |  |
| Depth                                                                                                                                                                                                                                                             | 26.25" (67 cm)                                                                               |  |  |
| Depth with door at 90°                                                                                                                                                                                                                                            | 50.63" (129 cm)                                                                              |  |  |
| Capacity                                                                                                                                                                                                                                                          | 13.02 cu.ft. (369<br>L)                                                                      |  |  |
| Defrost Type                                                                                                                                                                                                                                                      | Frost-Free                                                                                   |  |  |
| Door                                                                                                                                                                                                                                                              | White                                                                                        |  |  |
| Cabinet                                                                                                                                                                                                                                                           | White                                                                                        |  |  |
| US Electrical Safety                                                                                                                                                                                                                                              | UL                                                                                           |  |  |
| Canadian Electrical Safety                                                                                                                                                                                                                                        | ULC                                                                                          |  |  |
| Energy Usage/Year                                                                                                                                                                                                                                                 | 395.0kWh/year                                                                                |  |  |
| Amps                                                                                                                                                                                                                                                              | 2.47                                                                                         |  |  |
| Voltage/Frequency                                                                                                                                                                                                                                                 | 115 V AC/60 Hz                                                                               |  |  |
| Shipping Weight                                                                                                                                                                                                                                                   | 190.0 lbs. (86 kg)                                                                           |  |  |
| Parts & Labor Warranty                                                                                                                                                                                                                                            | 1 Year                                                                                       |  |  |
| Compressor Warranty                                                                                                                                                                                                                                               | 5 Years                                                                                      |  |  |
| UPC                                                                                                                                                                                                                                                               | 761101028675                                                                                 |  |  |
| Refrigerator-Freezer                                                                                                                                                                                                                                              |                                                                                              |  |  |
| Refrigerator-Freezer                                                                                                                                                                                                                                              |                                                                                              |  |  |
| Refrigerator-Freezer Door Swing                                                                                                                                                                                                                                   | RHD                                                                                          |  |  |
|                                                                                                                                                                                                                                                                   | RHD<br>No                                                                                    |  |  |
| Door Swing                                                                                                                                                                                                                                                        |                                                                                              |  |  |
| Door Swing Reversible                                                                                                                                                                                                                                             | No                                                                                           |  |  |
| Door Swing Reversible Adjustable Shelves                                                                                                                                                                                                                          | No<br>Yes                                                                                    |  |  |
| Door Swing  Reversible  Adjustable Shelves  Crisper Qty                                                                                                                                                                                                           | No<br>Yes<br>1                                                                               |  |  |
| Door Swing Reversible Adjustable Shelves Crisper Qty Crisper Finish                                                                                                                                                                                               | No Yes 1 Transparent                                                                         |  |  |
| Door Swing  Reversible  Adjustable Shelves  Crisper Qty  Crisper Finish  Crisper Cover                                                                                                                                                                            | No Yes 1 Transparent Glass                                                                   |  |  |
| Door Swing Reversible Adjustable Shelves Crisper Qty Crisper Finish Crisper Cover Interior Light Refrigerator - Interior                                                                                                                                          | No Yes 1 Transparent Glass Yes                                                               |  |  |
| Door Swing  Reversible  Adjustable Shelves  Crisper Qty  Crisper Finish  Crisper Cover  Interior Light  Refrigerator - Interior Height                                                                                                                            | No Yes 1 Transparent Glass Yes 30.5" (77 cm)                                                 |  |  |
| Door Swing Reversible Adjustable Shelves Crisper Qty Crisper Finish Crisper Cover Interior Light Refrigerator - Interior Height Refrigerator - Interior Width Refrigerator - Interior                                                                             | No Yes 1 Transparent Glass Yes 30.5" (77 cm) 21.0" (53 cm)                                   |  |  |
| Door Swing  Reversible  Adjustable Shelves  Crisper Qty  Crisper Finish  Crisper Cover  Interior Light  Refrigerator - Interior Height  Refrigerator - Interior Width  Refrigerator - Interior Depth                                                              | No Yes 1 Transparent Glass Yes 30.5" (77 cm) 21.0" (53 cm) 19.63" (50 cm)                    |  |  |
| Door Swing Reversible Adjustable Shelves Crisper Qty Crisper Finish Crisper Cover Interior Light Refrigerator - Interior Height Refrigerator - Interior Width Refrigerator - Interior Depth Refrigerator - Capacity                                               | No Yes 1 Transparent Glass Yes 30.5" (77 cm) 21.0" (53 cm) 19.63" (50 cm)                    |  |  |
| Door Swing Reversible Adjustable Shelves Crisper Qty Crisper Finish Crisper Cover Interior Light Refrigerator - Interior Height Refrigerator - Interior Width Refrigerator - Interior Depth Refrigerator - Capacity Refrigerator - Shelf Type                     | No Yes 1 Transparent Glass Yes 30.5" (77 cm) 21.0" (53 cm) 19.63" (50 cm) 9.05 cu.ft Glass   |  |  |
| Door Swing Reversible Adjustable Shelves Crisper Qty Crisper Finish Crisper Cover Interior Light Refrigerator - Interior Height Refrigerator - Interior Width Refrigerator - Capacity Refrigerator - Shelf Type Refrigerator - Shelf Qty Refrigerator - Full Door | No Yes 1 Transparent Glass Yes 30.5" (77 cm) 21.0" (53 cm) 19.63" (50 cm) 9.05 cu.ft Glass 2 |  |  |

| Freezer - Interior Width                                              | 20.75" (53 cm)                          |
|-----------------------------------------------------------------------|-----------------------------------------|
| Freezer - Interior Depth                                              | 16.25" (41 cm)                          |
| Freezer - Capacity                                                    | 3.97 cu.ft                              |
| Freezer - Shelf Type                                                  | Wire                                    |
| Freezer - Shelf Qty                                                   | 1                                       |
| Freezer - Full Door Shelves                                           | 2                                       |
| Thermostat Type                                                       | Dial                                    |
|                                                                       |                                         |
| Fan Type                                                              | Interior                                |
| Fan Type Refrigerant Type                                             | Interior<br>R134a                       |
|                                                                       |                                         |
| Refrigerant Type                                                      | R134a                                   |
| Refrigerant Type Refrigerant Amount                                   | R134a<br>3.53 oz.                       |
| Refrigerant Type Refrigerant Amount Level Legs                        | R134a<br>3.53 oz.<br>2                  |
| Refrigerant Type Refrigerant Amount Level Legs Compressor Step Height | R134a<br>3.53 oz.<br>2<br>10.5" (27 cm) |