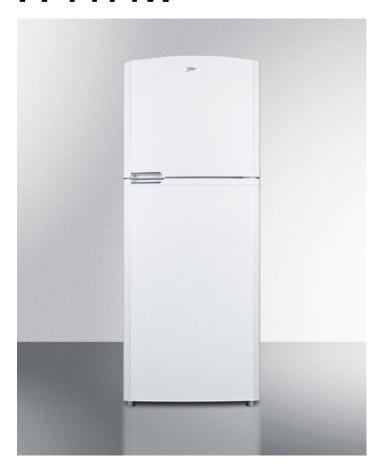

# **FF1414W**

70" x 26" x 26.25" (H x W x D)

Counter depth frost-free refrigerator-freezer in white with 26" footprint and 13 cu.ft. capacity

#### **Highlights:**

Full 13 cu.ft. capacity inside a unique 26" counter depth footprint

True frost-free operation saves on maintenance by preventing icy buildup

Deluxe interior includes glass shelves and large crisper drawer