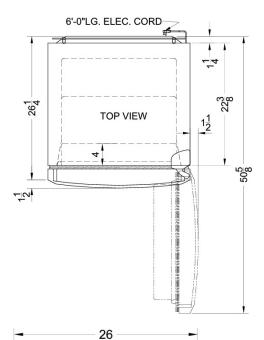

### FF1414W Specifications:

| Overview                                                                                                                                                                                                                                                          |                                                                                              |  |  |
|-------------------------------------------------------------------------------------------------------------------------------------------------------------------------------------------------------------------------------------------------------------------|----------------------------------------------------------------------------------------------|--|--|
| Height of Cabinet                                                                                                                                                                                                                                                 | 70.0" (178 cm)                                                                               |  |  |
| Width                                                                                                                                                                                                                                                             | 26.0" (66 cm)                                                                                |  |  |
| Depth                                                                                                                                                                                                                                                             | 26.25" (67 cm)                                                                               |  |  |
| Depth with door at 90°                                                                                                                                                                                                                                            | 50.63" (129 cm)                                                                              |  |  |
| Capacity                                                                                                                                                                                                                                                          | 13.02 cu.ft. (369<br>L)                                                                      |  |  |
| Defrost Type                                                                                                                                                                                                                                                      | Frost-Free                                                                                   |  |  |
| Door                                                                                                                                                                                                                                                              | White                                                                                        |  |  |
| Cabinet                                                                                                                                                                                                                                                           | White                                                                                        |  |  |
| US Electrical Safety                                                                                                                                                                                                                                              | UL                                                                                           |  |  |
| Canadian Electrical Safety                                                                                                                                                                                                                                        | ULC                                                                                          |  |  |
| Energy Usage/Year                                                                                                                                                                                                                                                 | 395.0kWh/year                                                                                |  |  |
| Amps                                                                                                                                                                                                                                                              | 2.47                                                                                         |  |  |
| Voltage/Frequency                                                                                                                                                                                                                                                 | 115 V AC/60 Hz                                                                               |  |  |
| Shipping Weight                                                                                                                                                                                                                                                   | 190.0 lbs. (86 kg)                                                                           |  |  |
| Parts & Labor Warranty                                                                                                                                                                                                                                            | 1 Year                                                                                       |  |  |
| Compressor Warranty                                                                                                                                                                                                                                               | 5 Years                                                                                      |  |  |
| UPC                                                                                                                                                                                                                                                               | 761101028675                                                                                 |  |  |
| Refrigerator-Freezer                                                                                                                                                                                                                                              |                                                                                              |  |  |
| Refrigerator-Freezer                                                                                                                                                                                                                                              |                                                                                              |  |  |
| Refrigerator-Freezer Door Swing                                                                                                                                                                                                                                   | RHD                                                                                          |  |  |
|                                                                                                                                                                                                                                                                   | RHD<br>No                                                                                    |  |  |
| Door Swing                                                                                                                                                                                                                                                        |                                                                                              |  |  |
| Door Swing Reversible                                                                                                                                                                                                                                             | No                                                                                           |  |  |
| Door Swing Reversible Adjustable Shelves                                                                                                                                                                                                                          | No<br>Yes                                                                                    |  |  |
| Door Swing  Reversible  Adjustable Shelves  Crisper Qty                                                                                                                                                                                                           | No<br>Yes<br>1                                                                               |  |  |
| Door Swing Reversible Adjustable Shelves Crisper Qty Crisper Finish                                                                                                                                                                                               | No Yes 1 Transparent                                                                         |  |  |
| Door Swing  Reversible  Adjustable Shelves  Crisper Qty  Crisper Finish  Crisper Cover                                                                                                                                                                            | No Yes 1 Transparent Glass                                                                   |  |  |
| Door Swing Reversible Adjustable Shelves Crisper Qty Crisper Finish Crisper Cover Interior Light Refrigerator - Interior                                                                                                                                          | No Yes 1 Transparent Glass Yes                                                               |  |  |
| Door Swing  Reversible  Adjustable Shelves  Crisper Qty  Crisper Finish  Crisper Cover  Interior Light  Refrigerator - Interior Height                                                                                                                            | No Yes 1 Transparent Glass Yes 30.5" (77 cm)                                                 |  |  |
| Door Swing Reversible Adjustable Shelves Crisper Qty Crisper Finish Crisper Cover Interior Light Refrigerator - Interior Height Refrigerator - Interior Width Refrigerator - Interior                                                                             | No Yes 1 Transparent Glass Yes 30.5" (77 cm) 21.0" (53 cm)                                   |  |  |
| Door Swing  Reversible  Adjustable Shelves  Crisper Qty  Crisper Finish  Crisper Cover  Interior Light  Refrigerator - Interior Height  Refrigerator - Interior Width  Refrigerator - Interior Depth                                                              | No Yes 1 Transparent Glass Yes 30.5" (77 cm) 21.0" (53 cm) 19.63" (50 cm)                    |  |  |
| Door Swing Reversible Adjustable Shelves Crisper Qty Crisper Finish Crisper Cover Interior Light Refrigerator - Interior Height Refrigerator - Interior Width Refrigerator - Interior Depth Refrigerator - Capacity                                               | No Yes 1 Transparent Glass Yes 30.5" (77 cm) 21.0" (53 cm) 19.63" (50 cm)                    |  |  |
| Door Swing Reversible Adjustable Shelves Crisper Qty Crisper Finish Crisper Cover Interior Light Refrigerator - Interior Height Refrigerator - Interior Width Refrigerator - Interior Depth Refrigerator - Capacity Refrigerator - Shelf Type                     | No Yes 1 Transparent Glass Yes 30.5" (77 cm) 21.0" (53 cm) 19.63" (50 cm) 9.05 cu.ft Glass   |  |  |
| Door Swing Reversible Adjustable Shelves Crisper Qty Crisper Finish Crisper Cover Interior Light Refrigerator - Interior Height Refrigerator - Interior Width Refrigerator - Capacity Refrigerator - Shelf Type Refrigerator - Shelf Qty Refrigerator - Full Door | No Yes 1 Transparent Glass Yes 30.5" (77 cm) 21.0" (53 cm) 19.63" (50 cm) 9.05 cu.ft Glass 2 |  |  |