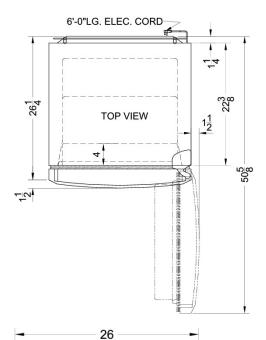

### FF1426PL Specifications:

| Overview                                                                                                                                                                                                                                                          |                                                                                              |  |  |
|-------------------------------------------------------------------------------------------------------------------------------------------------------------------------------------------------------------------------------------------------------------------|----------------------------------------------------------------------------------------------|--|--|
| Height of Cabinet                                                                                                                                                                                                                                                 | 70.0" (178 cm)                                                                               |  |  |
| Width                                                                                                                                                                                                                                                             | 26.0" (66 cm)                                                                                |  |  |
| Depth                                                                                                                                                                                                                                                             | 26.25" (67 cm)                                                                               |  |  |
| Depth with door at 90°                                                                                                                                                                                                                                            | 50.63" (129 cm)                                                                              |  |  |
| Capacity                                                                                                                                                                                                                                                          | 13.02 cu.ft. (369<br>L)                                                                      |  |  |
| Defrost Type                                                                                                                                                                                                                                                      | Frost-Free                                                                                   |  |  |
| Door                                                                                                                                                                                                                                                              | Platinum                                                                                     |  |  |
| Cabinet                                                                                                                                                                                                                                                           | Platinum                                                                                     |  |  |
| US Electrical Safety                                                                                                                                                                                                                                              | UL                                                                                           |  |  |
| Canadian Electrical Safety                                                                                                                                                                                                                                        | ULC                                                                                          |  |  |
| Energy Usage/Year                                                                                                                                                                                                                                                 | 395.0kWh/year                                                                                |  |  |
| Amps                                                                                                                                                                                                                                                              | 2.47                                                                                         |  |  |
| Voltage/Frequency                                                                                                                                                                                                                                                 | 115 V AC/60 Hz                                                                               |  |  |
| Shipping Weight                                                                                                                                                                                                                                                   | 190.0 lbs. (86 kg)                                                                           |  |  |
| Parts & Labor Warranty                                                                                                                                                                                                                                            | 1 Year                                                                                       |  |  |
| Compressor Warranty                                                                                                                                                                                                                                               | 5 Years                                                                                      |  |  |
| UPC                                                                                                                                                                                                                                                               | 761101028682                                                                                 |  |  |
| Refrigerator-Freezer                                                                                                                                                                                                                                              |                                                                                              |  |  |
| Refrigerator-Freezer                                                                                                                                                                                                                                              |                                                                                              |  |  |
| Refrigerator-Freezer  Door Swing                                                                                                                                                                                                                                  | RHD                                                                                          |  |  |
|                                                                                                                                                                                                                                                                   | RHD<br>No                                                                                    |  |  |
| Door Swing                                                                                                                                                                                                                                                        |                                                                                              |  |  |
| Door Swing Reversible                                                                                                                                                                                                                                             | No                                                                                           |  |  |
| Door Swing Reversible Adjustable Shelves                                                                                                                                                                                                                          | No<br>Yes                                                                                    |  |  |
| Door Swing  Reversible  Adjustable Shelves  Crisper Qty                                                                                                                                                                                                           | No<br>Yes<br>1                                                                               |  |  |
| Door Swing Reversible Adjustable Shelves Crisper Qty Crisper Finish                                                                                                                                                                                               | No Yes 1 Transparent                                                                         |  |  |
| Door Swing Reversible Adjustable Shelves Crisper Qty Crisper Finish Crisper Cover                                                                                                                                                                                 | No Yes 1 Transparent Glass                                                                   |  |  |
| Door Swing Reversible Adjustable Shelves Crisper Qty Crisper Finish Crisper Cover Interior Light Refrigerator - Interior                                                                                                                                          | No Yes 1 Transparent Glass Yes                                                               |  |  |
| Door Swing Reversible Adjustable Shelves Crisper Qty Crisper Finish Crisper Cover Interior Light Refrigerator - Interior Height                                                                                                                                   | No Yes 1 Transparent Glass Yes 30.5" (77 cm)                                                 |  |  |
| Door Swing Reversible Adjustable Shelves Crisper Qty Crisper Finish Crisper Cover Interior Light Refrigerator - Interior Height Refrigerator - Interior Width Refrigerator - Interior                                                                             | No Yes 1 Transparent Glass Yes 30.5" (77 cm) 21.0" (53 cm)                                   |  |  |
| Door Swing Reversible Adjustable Shelves Crisper Qty Crisper Finish Crisper Cover Interior Light Refrigerator - Interior Height Refrigerator - Interior Width Refrigerator - Interior Depth                                                                       | No Yes 1 Transparent Glass Yes 30.5" (77 cm) 21.0" (53 cm) 19.63" (50 cm)                    |  |  |
| Door Swing Reversible Adjustable Shelves Crisper Qty Crisper Finish Crisper Cover Interior Light Refrigerator - Interior Height Refrigerator - Interior Width Refrigerator - Interior Depth Refrigerator - Capacity                                               | No Yes 1 Transparent Glass Yes 30.5" (77 cm) 21.0" (53 cm) 19.63" (50 cm)                    |  |  |
| Door Swing Reversible Adjustable Shelves Crisper Qty Crisper Finish Crisper Cover Interior Light Refrigerator - Interior Height Refrigerator - Interior Width Refrigerator - Interior Depth Refrigerator - Capacity Refrigerator - Shelf Type                     | No Yes 1 Transparent Glass Yes 30.5" (77 cm) 21.0" (53 cm) 19.63" (50 cm) 9.05 cu.ft Glass   |  |  |
| Door Swing Reversible Adjustable Shelves Crisper Qty Crisper Finish Crisper Cover Interior Light Refrigerator - Interior Height Refrigerator - Interior Width Refrigerator - Capacity Refrigerator - Shelf Type Refrigerator - Shelf Qty Refrigerator - Full Door | No Yes 1 Transparent Glass Yes 30.5" (77 cm) 21.0" (53 cm) 19.63" (50 cm) 9.05 cu.ft Glass 2 |  |  |