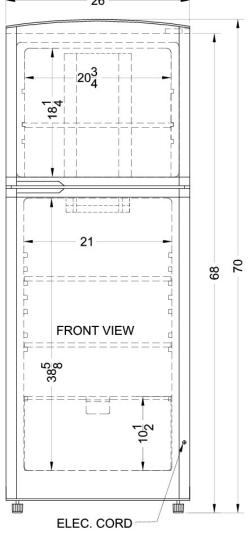

### FF1426PL Specifications:

| Overview                                                                                                                                                                                                                                                          |                                                                                              |  |  |
|-------------------------------------------------------------------------------------------------------------------------------------------------------------------------------------------------------------------------------------------------------------------|----------------------------------------------------------------------------------------------|--|--|
| Height of Cabinet                                                                                                                                                                                                                                                 | 70.0" (178 cm)                                                                               |  |  |
| Width                                                                                                                                                                                                                                                             | 26.0" (66 cm)                                                                                |  |  |
| Depth                                                                                                                                                                                                                                                             | 26.25" (67 cm)                                                                               |  |  |
| Depth with door at 90°                                                                                                                                                                                                                                            | 50.63" (129 cm)                                                                              |  |  |
| Capacity                                                                                                                                                                                                                                                          | 13.02 cu.ft. (369<br>L)                                                                      |  |  |
| Defrost Type                                                                                                                                                                                                                                                      | Frost-Free                                                                                   |  |  |
| Door                                                                                                                                                                                                                                                              | Platinum                                                                                     |  |  |
| Cabinet                                                                                                                                                                                                                                                           | Platinum                                                                                     |  |  |
| US Electrical Safety                                                                                                                                                                                                                                              | UL                                                                                           |  |  |
| Canadian Electrical Safety                                                                                                                                                                                                                                        | ULC                                                                                          |  |  |
| Energy Usage/Year                                                                                                                                                                                                                                                 | 395.0kWh/year                                                                                |  |  |
| Amps                                                                                                                                                                                                                                                              | 2.47                                                                                         |  |  |
| Voltage/Frequency                                                                                                                                                                                                                                                 | 115 V AC/60 Hz                                                                               |  |  |
| Shipping Weight                                                                                                                                                                                                                                                   | 190.0 lbs. (86 kg)                                                                           |  |  |
| Parts & Labor Warranty                                                                                                                                                                                                                                            | 1 Year                                                                                       |  |  |
| Compressor Warranty                                                                                                                                                                                                                                               | 5 Years                                                                                      |  |  |
| UPC                                                                                                                                                                                                                                                               | 761101028682                                                                                 |  |  |
| Refrigerator-Freezer                                                                                                                                                                                                                                              |                                                                                              |  |  |
| Refrigerator-Freezer                                                                                                                                                                                                                                              |                                                                                              |  |  |
| Refrigerator-Freezer  Door Swing                                                                                                                                                                                                                                  | RHD                                                                                          |  |  |
|                                                                                                                                                                                                                                                                   | RHD<br>No                                                                                    |  |  |
| Door Swing                                                                                                                                                                                                                                                        |                                                                                              |  |  |
| Door Swing Reversible                                                                                                                                                                                                                                             | No                                                                                           |  |  |
| Door Swing Reversible Adjustable Shelves                                                                                                                                                                                                                          | No<br>Yes                                                                                    |  |  |
| Door Swing  Reversible  Adjustable Shelves  Crisper Qty                                                                                                                                                                                                           | No<br>Yes<br>1                                                                               |  |  |
| Door Swing Reversible Adjustable Shelves Crisper Qty Crisper Finish                                                                                                                                                                                               | No Yes 1 Transparent                                                                         |  |  |
| Door Swing Reversible Adjustable Shelves Crisper Qty Crisper Finish Crisper Cover                                                                                                                                                                                 | No Yes 1 Transparent Glass                                                                   |  |  |
| Door Swing Reversible Adjustable Shelves Crisper Qty Crisper Finish Crisper Cover Interior Light Refrigerator - Interior                                                                                                                                          | No Yes 1 Transparent Glass Yes                                                               |  |  |
| Door Swing Reversible Adjustable Shelves Crisper Qty Crisper Finish Crisper Cover Interior Light Refrigerator - Interior Height                                                                                                                                   | No Yes 1 Transparent Glass Yes 30.5" (77 cm)                                                 |  |  |
| Door Swing Reversible Adjustable Shelves Crisper Qty Crisper Finish Crisper Cover Interior Light Refrigerator - Interior Height Refrigerator - Interior Width Refrigerator - Interior                                                                             | No Yes 1 Transparent Glass Yes 30.5" (77 cm) 21.0" (53 cm)                                   |  |  |
| Door Swing Reversible Adjustable Shelves Crisper Qty Crisper Finish Crisper Cover Interior Light Refrigerator - Interior Height Refrigerator - Interior Width Refrigerator - Interior Depth                                                                       | No Yes 1 Transparent Glass Yes 30.5" (77 cm) 21.0" (53 cm) 19.63" (50 cm)                    |  |  |
| Door Swing Reversible Adjustable Shelves Crisper Qty Crisper Finish Crisper Cover Interior Light Refrigerator - Interior Height Refrigerator - Interior Width Refrigerator - Interior Depth Refrigerator - Capacity                                               | No Yes 1 Transparent Glass Yes 30.5" (77 cm) 21.0" (53 cm) 19.63" (50 cm)                    |  |  |
| Door Swing Reversible Adjustable Shelves Crisper Qty Crisper Finish Crisper Cover Interior Light Refrigerator - Interior Height Refrigerator - Interior Width Refrigerator - Interior Depth Refrigerator - Capacity Refrigerator - Shelf Type                     | No Yes 1 Transparent Glass Yes 30.5" (77 cm) 21.0" (53 cm) 19.63" (50 cm) 9.05 cu.ft Glass   |  |  |
| Door Swing Reversible Adjustable Shelves Crisper Qty Crisper Finish Crisper Cover Interior Light Refrigerator - Interior Height Refrigerator - Interior Width Refrigerator - Capacity Refrigerator - Shelf Type Refrigerator - Shelf Qty Refrigerator - Full Door | No Yes 1 Transparent Glass Yes 30.5" (77 cm) 21.0" (53 cm) 19.63" (50 cm) 9.05 cu.ft Glass 2 |  |  |

| Freezer - Interior Width                                              | 20.75" (53 cm)                          |
|-----------------------------------------------------------------------|-----------------------------------------|
| Freezer - Interior Depth                                              | 16.25" (41 cm)                          |
| Freezer - Capacity                                                    | 3.97 cu.ft                              |
| Freezer - Shelf Type                                                  | Wire                                    |
| Freezer - Shelf Qty                                                   | 1                                       |
| Freezer - Full Door Shelves                                           | 2                                       |
| Thermostat Type                                                       | Dial                                    |
|                                                                       |                                         |
| Fan Type                                                              | Interior                                |
| Fan Type Refrigerant Type                                             | Interior<br>R134a                       |
|                                                                       |                                         |
| Refrigerant Type                                                      | R134a                                   |
| Refrigerant Type Refrigerant Amount                                   | R134a<br>3.53 oz.                       |
| Refrigerant Type Refrigerant Amount Level Legs                        | R134a<br>3.53 oz.<br>2                  |
| Refrigerant Type Refrigerant Amount Level Legs Compressor Step Height | R134a<br>3.53 oz.<br>2<br>10.5" (27 cm) |