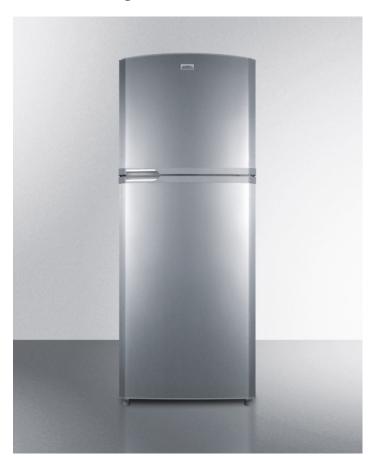

# **FF1426PL**

70" x 26" x 26.25" (H x W x D)

Counter depth frost-free refrigerator-freezer in platinum with 26" footprint and 13 cu.ft. capacity

#### **Highlights:**

True frost-free operation saves you maintenance by preventing icy buildup

Full 13 cu.ft. capacity inside a unique 26" counter depth footprint

Deluxe interior includes glass shelves and large crisper drawer