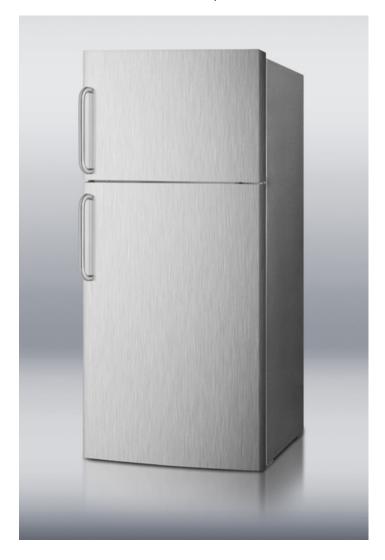

#### **Highlights:**

Professional style with 304 grade stainless steel wrapped doors and curved towel bar handles

Keep a constant supply of ice with a factory installed icemaker in the freezer

Generous 15.8 cu.ft. storage capacity

#### **Product Features:**

| Stainless steel wrapped doors            | Durable 304 grade wrapping                                                                       |  |
|------------------------------------------|--------------------------------------------------------------------------------------------------|--|
| Professional towel bar handles           | Curved stainless steel handles provide generous room for a comfortable grip                      |  |
| Frost-free operation                     | No-frost convenience for reduced user maintenance                                                |  |
| Adjustable glass shelves                 | Rearrange refrigerator space to accommodate all sizes or remove shelves for simple cleanup       |  |
| Factory installed icemaker               | Forget the plastic trays and enjoy the convenience of ready-made ice in your freezer             |  |
| Two clear crispers with humidity control | Get the longest life and best taste out of produce by storing greens in convenient slide drawers |  |
| Door storage                             | Store items right on the door for easy access                                                    |  |
| Hanging deli crisper                     | Mini-drawer suspends from a refrigerator shelf and can be adjusted from side to side             |  |
|                                          |                                                                                                  |  |