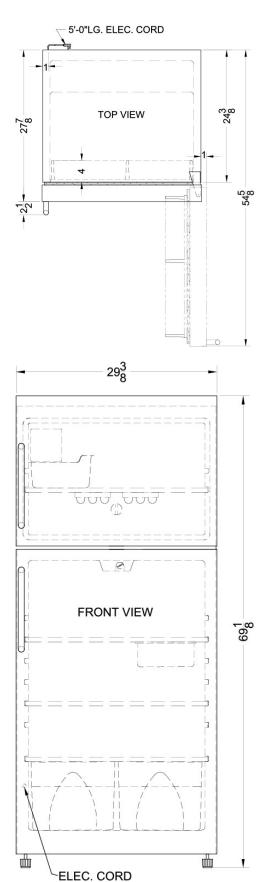

# FF1625SSQTBIM

69.13" x 29.38" x 27.88" (H x W x D)

DISCONTINUED: Replaced by the FF1620WSSTBIM

### FF1625SSQTBIM Specifications:

| Overview                            |                        |  |
|-------------------------------------|------------------------|--|
| Height of Cabinet                   | 69.13" (176 cm)        |  |
| Width                               | 29.38" (75 cm)         |  |
| Depth                               | 27.88" (71 cm)         |  |
| Depth with Handle                   | 30.38" (77 cm)         |  |
| Depth with door at 90°              | 54.63" (139 cm)        |  |
| Capacity                            | 15.8 cu.ft. (447<br>L) |  |
| Defrost Type                        | Frost-Free             |  |
| Door                                | Stainless Steel        |  |
| Cabinet                             | Platinum               |  |
| US Electrical Safety                | UL                     |  |
| Canadian Electrical Safety          | ULC                    |  |
| Energy Usage/Year                   | 457.0kWh/year          |  |
| Amps                                | 3.0                    |  |
| Voltage/Frequency                   | 115 V AC/60 Hz         |  |
| Parts & Labor Warranty              | 1 Year                 |  |
| Compressor Warranty                 | 5 Years                |  |
| UPC                                 | 761101024905           |  |
| Refrigerator-Freezer                |                        |  |
| Door Swing                          | RHD                    |  |
| Reversible                          | Factory<br>Reversible  |  |
| Adjustable Shelves                  | Yes                    |  |
| Crisper Qty                         | 2                      |  |
| Crisper Finish                      | Transparent            |  |
| Crisper Cover                       | Glass                  |  |
| Interior Light                      | Yes                    |  |
| Refrigerator - Interior<br>Height   | 38.75" (98 cm)         |  |
| Refrigerator - Interior Width       | 25.0" (64 cm)          |  |
| Refrigerator - Interior<br>Depth    | 22.25" (57 cm)         |  |
| Refrigerator - Shelf Type           | Glass                  |  |
| Refrigerator - Shelf Qty            | 2                      |  |
| Refrigerator - Full Door<br>Shelves | 7                      |  |
| Freezer - Interior Height           | 19.63" (50 cm)         |  |
| Freezer - Interior Width            | 24.5" (62 cm)          |  |
| Freezer - Interior Depth            | 17.0" (43 cm)          |  |
| Gallon Door Storage                 | Yes                    |  |