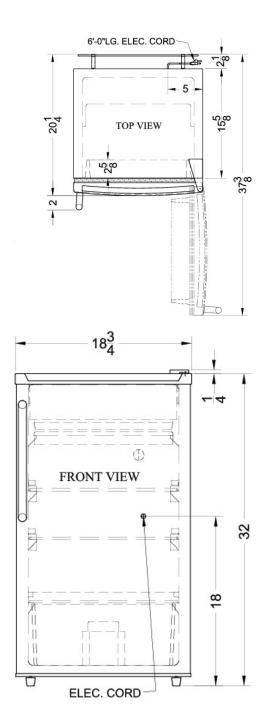

### FF41ESCSSADA Specifications:

| Height of Cabinet                                                                                                                                             | 32.0" (81 cm)                               |
|---------------------------------------------------------------------------------------------------------------------------------------------------------------|---------------------------------------------|
| Height to Hinge Cap                                                                                                                                           | 32.5" (83 cm)                               |
| Width                                                                                                                                                         | 18.75" (48 cm)                              |
| Depth                                                                                                                                                         | 20.25" (51 cm)                              |
| Capacity                                                                                                                                                      | 3.6 cu.ft. (102 L)                          |
| Defrost Type                                                                                                                                                  | Automatic                                   |
| Door                                                                                                                                                          | Stainless Steel                             |
| Cabinet                                                                                                                                                       | Stainless Steel                             |
| US Electrical Safety                                                                                                                                          | UL                                          |
| Canadian Electrical Safety                                                                                                                                    | ULC                                         |
| Energy Usage/Year                                                                                                                                             | 310.0kWh/year                               |
| Amps                                                                                                                                                          | 0.8                                         |
| Voltage/Frequency                                                                                                                                             | 115 V AC/60 Hz                              |
| Shipping Weight                                                                                                                                               | 95.0 lbs. (43 kg)                           |
| Parts & Labor Warranty                                                                                                                                        | 1 Year                                      |
| Compressor Warranty                                                                                                                                           | 5 Years                                     |
| UPC                                                                                                                                                           | 761101048734                                |
| Refrigerator-Freezer                                                                                                                                          |                                             |
| Door Swing                                                                                                                                                    | RHD                                         |
| Reversible                                                                                                                                                    | Factory<br>Reversible                       |
|                                                                                                                                                               |                                             |
| Adjustable Shelves                                                                                                                                            | Yes                                         |
| Adjustable Shelves Crisper Qty                                                                                                                                | Yes<br>1                                    |
| •                                                                                                                                                             | 1                                           |
| Crisper Qty                                                                                                                                                   | 1<br>Transparent                            |
| Crisper Qty Crisper Finish                                                                                                                                    | 1<br>Transparent<br>Glass                   |
| Crisper Qty Crisper Finish Crisper Cover                                                                                                                      | 1<br>Transparent<br>Glass<br>Wire           |
| Crisper Qty Crisper Finish Crisper Cover Refrigerator - Shelf Type                                                                                            | Yes 1 Transparent Glass Wire 2              |
| Crisper Qty Crisper Finish Crisper Cover Refrigerator - Shelf Type Refrigerator - Shelf Qty Refrigerator - Full Door                                          | 1<br>Transparent<br>Glass<br>Wire<br>2      |
| Crisper Qty Crisper Finish Crisper Cover Refrigerator - Shelf Type Refrigerator - Shelf Qty Refrigerator - Full Door Shelves                                  | 1<br>Transparent<br>Glass<br>Wire<br>2<br>3 |
| Crisper Qty Crisper Finish Crisper Cover Refrigerator - Shelf Type Refrigerator - Shelf Qty Refrigerator - Full Door Shelves Thermostat Type                  | Transparent Glass Wire 2 3                  |
| Crisper Qty Crisper Finish Crisper Cover Refrigerator - Shelf Type Refrigerator - Shelf Qty Refrigerator - Full Door Shelves Thermostat Type Refrigerant Type | Transparent Glass Wire 2 3 Dial             |