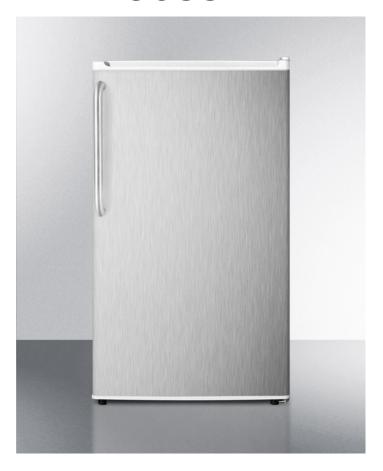

# FF41ESCSSADA

32.5" x 18.75" x 20.25" (H x W x D)

ADA compliant compact auto defrost refrigerator-freezer with a full stainless steel wrapped exterior

### Highlights:

32 inches high to meet ADA guidelines for lower counter height

Save time and energy with automatic defrost

Stainless steel wrapped exterior with a curved towel bar handle

#### **Product Features:**

| ADA Compliant                 | 32 inch height is designed to meet ADA guidelines for lower counter height                  |
|-------------------------------|---------------------------------------------------------------------------------------------|
| Automatic defrost             | No-frost system simplifies maintenance in both refrigerator and freezer                     |
| Fully finished white cabinet  | Allows the unit to be used freestanding                                                     |
| Stainless steel exterior      | Durable elegance built to last                                                              |
| Professional towel bar handle | A curved handle in brushed stainless steel provides generous room for a comfortable grip    |
| Adjustable shelves            | Rearrange the refrigerator space to fit any sized item or remove shelves for simple cleanup |
| Crisper drawer                | Get the longest life and best taste out of produce by storing greens in lower slide drawer  |
| Door shelves                  | Store large bottles right on the door for easy access                                       |
| Adjustable thermostat         | Manage the temperature with ease and accuracy                                               |