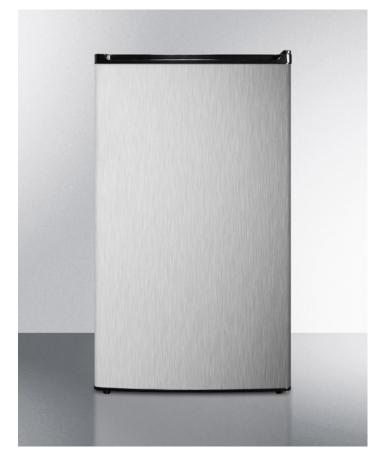

#### 33.5" x 18.75" x 20.25" (H x W x D)

Compact auto defrost refrigerator-freezer with black cabinet and reversible stainless steel door

#### **Highlights:**

Compact size with a slim 19" width fits well in hotels and offices

Door storage provides ample room for large bottles

Reversible stainless steel door for convenient elegance