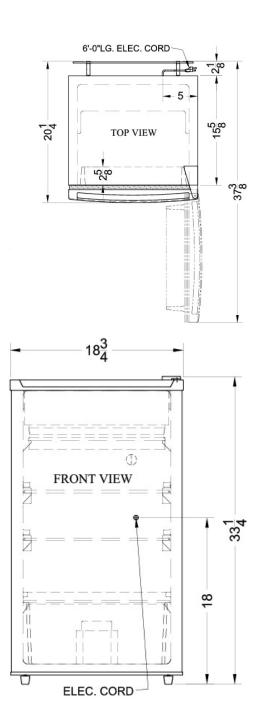

#### 33.5" x 18.75" x 20.25" (H x W x D)

Compact auto defrost refrigerator-freezer with black cabinet and reversible stainless steel door

### **FF43ESSS Specifications:**

| Overview                            |                       |
|-------------------------------------|-----------------------|
| Height of Cabinet                   | 33.25" (84 cm)        |
| Height to Hinge Cap                 | 33.5" (85 cm)         |
| Width                               | 18.75" (48 cm)        |
| Depth                               | 20.25" (51 cm)        |
| Depth with Handle                   | 20.25" (51 cm)        |
| Depth with door at 90°              | 37.38" (95 cm)        |
| Capacity                            | 3.6 cu.ft. (102<br>L) |
| Defrost Type                        | Automatic             |
| Door                                | Stainless Steel       |
| Cabinet                             | Black                 |
| US Electrical Safety                | UL                    |
| Canadian Electrical Safety          | ULC                   |
| Energy Usage/Year                   | 310.0kWh/year         |
| Amps                                | 0.8                   |
| Voltage/Frequency                   | 115 V AC/60<br>Hz     |
| Parts & Labor Warranty              | 1 Year                |
| Compressor Warranty                 | 5 Years               |
| UPC                                 | 761101022475          |
| Refrigerator-Freezer                |                       |
| Door Swing                          | RHD                   |
| Reversible                          | Yes                   |
| Adjustable Shelves                  | Yes                   |
| Crisper Qty                         | 1                     |
| Crisper Finish                      | Transparent           |
| Crisper Cover                       | Glass                 |
| Refrigerator - Shelf Type           | Wire                  |
| Refrigerator - Shelf Qty            | 2                     |
| Refrigerator - Full Door<br>Shelves | 3                     |
| Thermostat Type                     | Dial                  |
| Refrigerant Type                    | R134a                 |
| High Side PSI                       | 235.0                 |
| Low Side PSI                        | 140.0                 |
| Level Legs                          | 2                     |