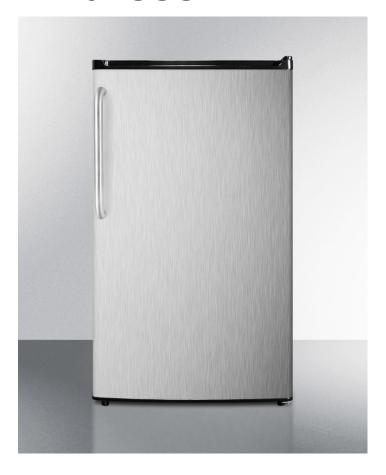

# FF43ESSSTBADA

32.5" x 18.75" x 20.25" (H x W x D)

Compact auto defrost refrigerator-freezer with ADA compliant counter height; black cabinet with stainless steel door and towel bar handle

### **Highlights:**

32 inches high to meet ADA guidelines for lower counter height

Stainless steel door with curved towel bar handle for added

Compact size with a slim 19" width fits well in hotels and

#### **Product Features:**

| ADA Compliant                 | 32 inch height is designed to meet ADA guidelines for lower counter height                  |
|-------------------------------|---------------------------------------------------------------------------------------------|
| Automatic defrost             | No-frost system simplifies maintenance in both refrigerator and freezer                     |
| Stainless steel door          | Durable elegance built to last                                                              |
| Professional towel bar handle | A curved handle in brushed stainless steel provides generous room for a comfortable grip    |
| Fully finished black cabinet  | Allows the unit to be used freestanding                                                     |
| Adjustable shelves            | Rearrange the refrigerator space to fit any sized item or remove shelves for simple cleanup |
| Crisper drawer                | Get the longest life and best taste out of produce by storing greens in lower slide drawer  |
| Door shelves                  | Store large bottles right on the door for easy access                                       |
| Adjustable thermostat         | Manage the temperature with ease and accuracy                                               |