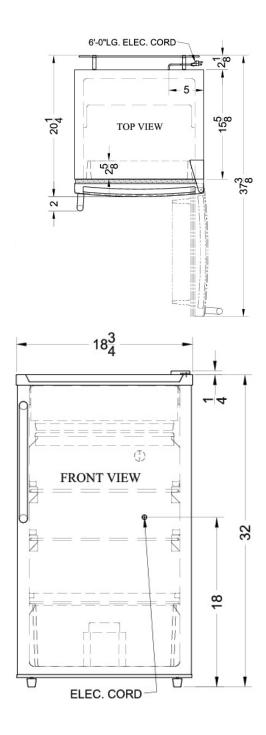

# FF43ESSSTBADA

32.5" x 18.75" x 20.25" (H x W x D)

Compact auto defrost refrigerator-freezer with ADA compliant counter height; black cabinet with stainless steel door and towel bar handle

### FF43ESSSTBADA Specifications:

| Overview                                                                                                                                                                                                     |                                                                    |
|--------------------------------------------------------------------------------------------------------------------------------------------------------------------------------------------------------------|--------------------------------------------------------------------|
| Height of Cabinet                                                                                                                                                                                            | 32.0" (81 cm)                                                      |
| Height to Hinge Cap                                                                                                                                                                                          | 32.5" (83 cm)                                                      |
| Width                                                                                                                                                                                                        | 18.75" (48 cm)                                                     |
| Depth                                                                                                                                                                                                        | 20.25" (51 cm)                                                     |
| Capacity                                                                                                                                                                                                     | 3.6 cu.ft. (102 L)                                                 |
| Defrost Type                                                                                                                                                                                                 | Automatic                                                          |
| Door                                                                                                                                                                                                         | Stainless Steel                                                    |
| Cabinet                                                                                                                                                                                                      | Black                                                              |
| US Electrical Safety                                                                                                                                                                                         | UL                                                                 |
| Canadian Electrical Safety                                                                                                                                                                                   | ULC                                                                |
| Energy Usage/Year                                                                                                                                                                                            | 310.0kWh/year                                                      |
| Amps                                                                                                                                                                                                         | 0.8                                                                |
| Voltage/Frequency                                                                                                                                                                                            | 115 V AC/60 Hz                                                     |
| Parts & Labor Warranty                                                                                                                                                                                       | 1 Year                                                             |
| Compressor Warranty                                                                                                                                                                                          | 5 Years                                                            |
| LIDO                                                                                                                                                                                                         |                                                                    |
| UPC                                                                                                                                                                                                          | 761101022505                                                       |
| Refrigerator-Freezer                                                                                                                                                                                         | 761101022505                                                       |
|                                                                                                                                                                                                              | 761101022505<br>RHD                                                |
| Refrigerator-Freezer                                                                                                                                                                                         |                                                                    |
| Refrigerator-Freezer Door Swing                                                                                                                                                                              | RHD<br>Factory                                                     |
| Refrigerator-Freezer  Door Swing  Reversible                                                                                                                                                                 | RHD<br>Factory<br>Reversible                                       |
| Refrigerator-Freezer  Door Swing  Reversible  Adjustable Shelves                                                                                                                                             | RHD<br>Factory<br>Reversible<br>Yes                                |
| Refrigerator-Freezer  Door Swing  Reversible  Adjustable Shelves  Crisper Qty                                                                                                                                | RHD Factory Reversible Yes 1                                       |
| Refrigerator-Freezer  Door Swing  Reversible  Adjustable Shelves  Crisper Qty  Crisper Finish                                                                                                                | RHD Factory Reversible Yes 1 Transparent                           |
| Refrigerator-Freezer  Door Swing  Reversible  Adjustable Shelves  Crisper Qty  Crisper Finish  Crisper Cover                                                                                                 | RHD Factory Reversible Yes 1 Transparent Glass                     |
| Refrigerator-Freezer  Door Swing  Reversible  Adjustable Shelves  Crisper Qty  Crisper Finish  Crisper Cover  Refrigerator - Shelf Type                                                                      | RHD Factory Reversible Yes 1 Transparent Glass Wire                |
| Refrigerator-Freezer  Door Swing  Reversible  Adjustable Shelves  Crisper Qty  Crisper Finish  Crisper Cover  Refrigerator - Shelf Type  Refrigerator - Full Door                                            | RHD Factory Reversible Yes 1 Transparent Glass Wire 2              |
| Refrigerator-Freezer  Door Swing  Reversible  Adjustable Shelves  Crisper Qty  Crisper Finish  Crisper Cover  Refrigerator - Shelf Type  Refrigerator - Shelf Qty  Refrigerator - Full Door  Shelves         | RHD Factory Reversible Yes 1 Transparent Glass Wire 2              |
| Refrigerator-Freezer  Door Swing  Reversible  Adjustable Shelves  Crisper Qty  Crisper Finish  Crisper Cover  Refrigerator - Shelf Type  Refrigerator - Full Door Shelves  Thermostat Type                   | RHD Factory Reversible  Yes  1 Transparent Glass Wire  2 3 Dial    |
| Refrigerator-Freezer  Door Swing  Reversible  Adjustable Shelves  Crisper Qty  Crisper Finish  Crisper Cover  Refrigerator - Shelf Type  Refrigerator - Full Door Shelves  Thermostat Type  Refrigerant Type | RHD Factory Reversible Yes 1 Transparent Glass Wire 2 3 Dial R134a |