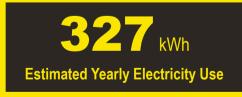

## Compare ONLY to other labels with yellow numbers.

Labels with yellow numbers are based on the same test procedures.

- Your cost will depend on your utility rates and use.
- · Both cost ranges based on models of similar size capacity.
- Models with similar features have automatic defrost, top-mounted freezer, and no through-the-door ice.
- Estimated energy cost based on a national average electricity cost of 14 cents per kWh.