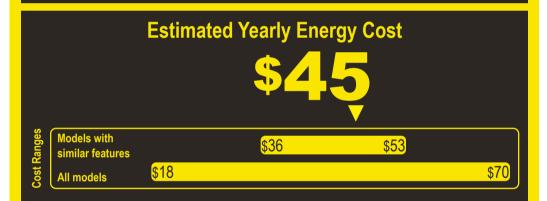

## Compare ONLY to other labels with yellow numbers.

Labels with yellow numbers are based on the same test procedures.

- Your cost will depend on your utility rates and use.
- · Both cost ranges based on models of similar size capacity.
- Models with similar features have automatic defrost, top-mounted freezer, and no through-the-door ice.
- Estimated energy cost based on a national average electricity cost of 14 cents per kWh.