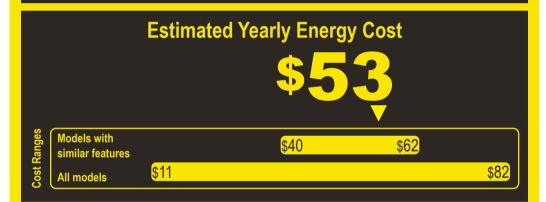

## Compare ONLY to other labels with yellow numbers.

Labels with yellow numbers are based on the same test procedures.

- Your cost will depend on your utility rates and use.
- · Both cost ranges based on models of similar size capacity.
- Models with similar features have automatic defrost, top-mounted freezer, automatic icemaker, and no through-the-door ice.
- Estimated energy cost based on a national average electricity cost of 14 cents per kWh.