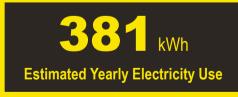

## Compare ONLY to other labels with yellow numbers.

Labels with yellow numbers are based on the same test procedures.

- Your cost will depend on your utility rates and use.
- Both cost ranges based on models of similar size capacity.
- Models with similar features have automatic defrost, top-mounted freezer, automatic icemaker, and no through-the-door ice.
- Estimated energy cost based on a national average electricity cost of 14 cents per kWh.