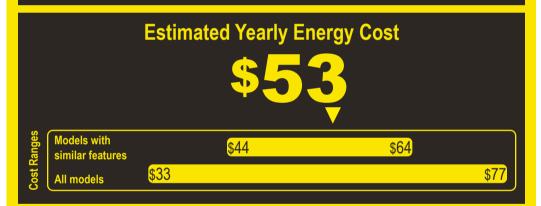

## Compare ONLY to other labels with yellow numbers.

Labels with yellow numbers are based on the same test procedures.

- Your cost will depend on your utility rates and use.
- Both cost ranges based on models of similar size capacity.
- Models with similar features have automatic defrost, top-mounted freezer, automatic icemaker, and no through-the-door ice.
- Estimated energy cost based on a national average electricity cost of 14 cents per kWh.